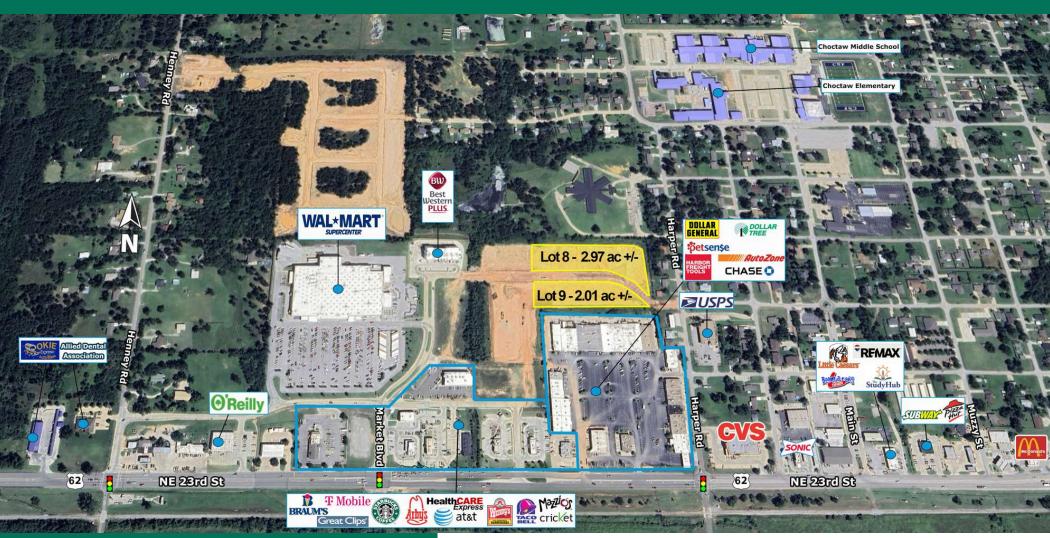

#### PROPERTY HIGHLIGHTS

- Construction of Lane Ross Blvd
- · Parcels are graded

=NE-23rd-St-

• Utilities are available at the property line

NE 36th St

• Stormwater conveyance installed

#### OFFERING SUMMARY

| Sale Price:        |           | \$600,000 - \$800,000 |
|--------------------|-----------|-----------------------|
| Combined Lot Size: |           | 4.98 Acres            |
| Lot 8:             | \$800,000 | 2.97 Acres            |
| Lot 9:             | \$600,000 | 2.01 Acres            |