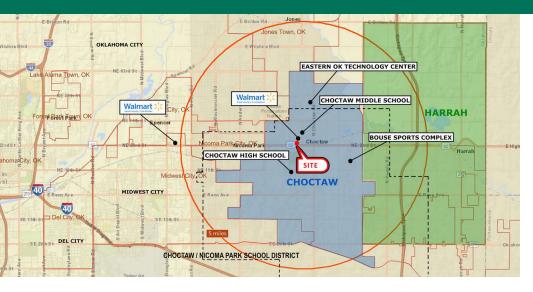

#### 2 OUTPARCELS FOR SALE

We're excited to highlight an outstanding commercial opportunity in Choctaw, Oklahoma – a vibrant, fast-growing community just minutes from the OKC metro.

As one of the oldest chartered towns in Oklahoma, Choctaw blends small-town charm with the strategic benefits of proximity to a major market. With a surge in population growth, infrastructure investment, and retail momentum, this property is ideally positioned for:

Medical Offices or Clinics Hospitality / Hotel Development Self-Storage Facilities Senior Garden Homes or Assisted Living

Choctaw continues to attract both families and developers thanks to its business-friendly climate, access to I-40, and expanding residential base. This is the kind of location where your project won't just succeed – it will thrive.