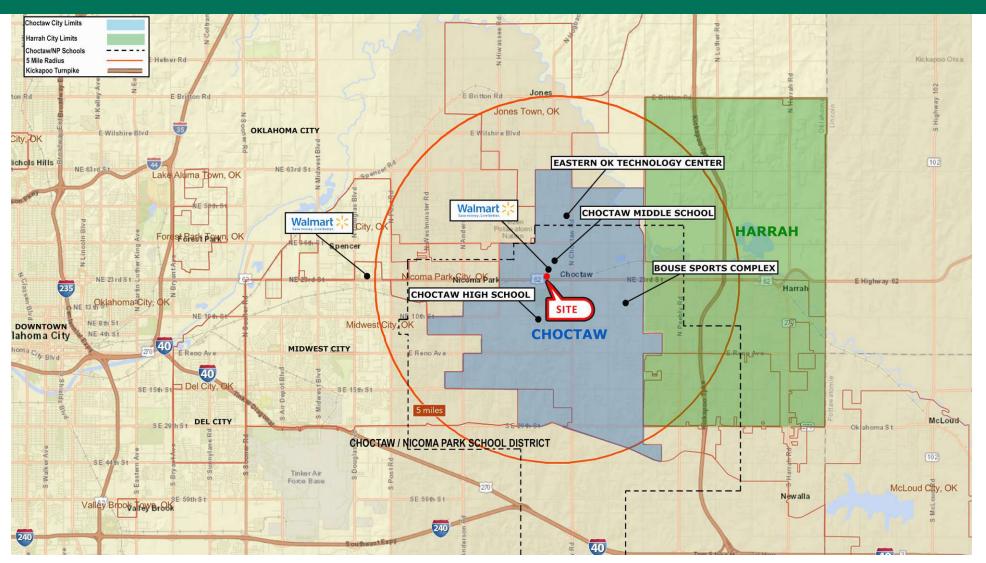

#### 2 OUTPARCELS FOR SALE

We're excited to highlight an outstanding commercial opportunity in Choctaw, Oklahoma – a vibrant, fast-growing community just minutes from the OKC metro.

As one of the oldest chartered towns in Oklahoma, Choctaw blends small-town charm with the strategic benefits of proximity to a major market. With a surge in population growth, infrastructure investment, and retail momentum, this property is ideally positioned for:

Medical Offices or Clinics Hospitality / Hotel Development Self-Storage Facilities Senior Garden Homes or Assisted Living

Choctaw continues to attract both families and developers thanks to its business-friendly climate, access to I-40, and expanding residential base. This is the kind of location where your project won't just succeed – it will thrive.