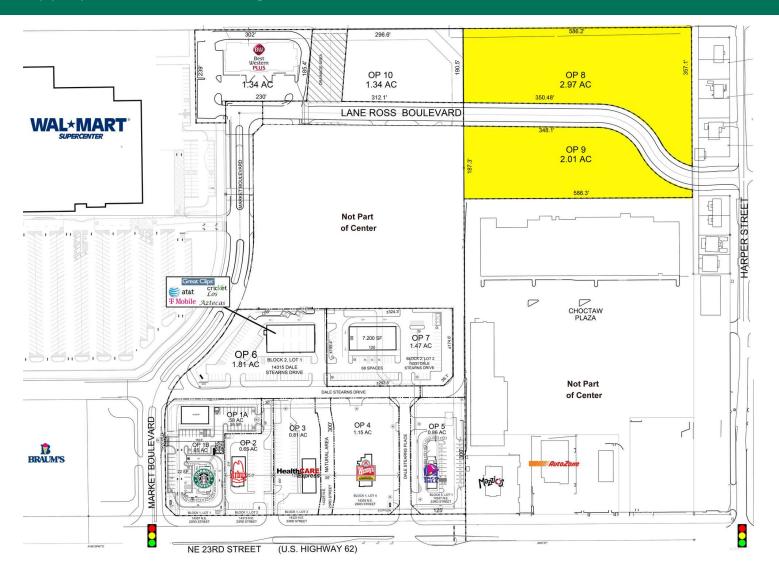

#### PROPERTY HIGHLIGHTS

- Construction of Lane Ross Blvd
- · Parcels are graded

=NE-23rd-St-

• Utilities are available at the property line

NE 36th St

• Stormwater conveyance installed

#### OFFERING SUMMARY

| Sale Price:        |           | \$600,000 - \$800,000 |
|--------------------|-----------|-----------------------|
| Combined Lot Size: |           | 4.98 Acres            |
| Lot 8:             | \$800,000 | 2.97 Acres            |
| Lot 9:             | \$600,000 | 2.01 Acres            |