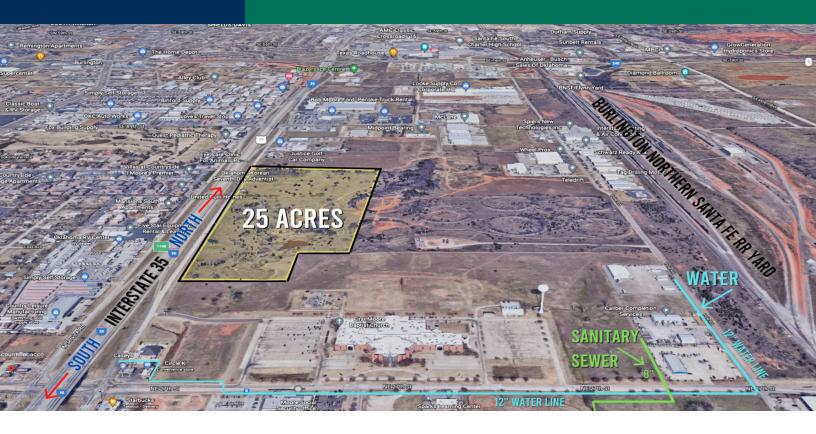

## 25 Acres For Sale - Moore, Oklahoma North of N.W. 27th & I-35, Moore, OK 73160

### **PROPERTY OVERVIEW**

-25 +/- acres of development land with I-35 frontage in the Moore city limits. For a suitable development Moore will extend water and waste water utilities to the site.

-Seller has a Phase II environmental for 20 acres of adjacent land with the same original use which found no actionable contaminants.

-I-35 traffic count 126,000 vehicles per day.

#### LOCATION OVERVIEW

Located on the east side of I-35 north of N.W. 27th in Moore, Oklahoma.

**CHRIS ROBERTS** 405.239.1236 croberts@priceedwards.com priceedwards.com

nation contained herein is from sources d ress written consent of the owner is prohibited