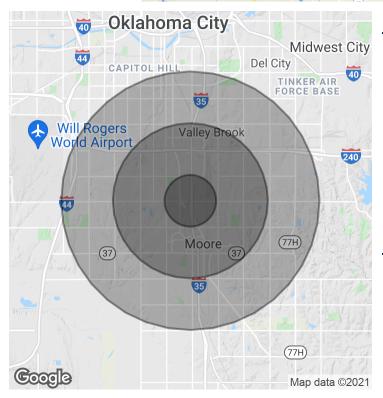

#### LOCATION OVERVIEW

Located on the east side of I-35 north of N.W. 27th in Moore, Oklahoma.

**CHRIS ROBERTS** 405.239.1236 croberts@priceedwards.com priceedwards.com

nation contained herein is from sources d ress written consent of the owner is prohibited

# 25 Acres For Sale - Moore, Oklahoma North of N.W. 27th & I-35, Moore, OK 73160

MUSGRAVE . Nichols Hills TA RAVENSWOOD Lake Aluma INTEGRIS I BELLE ISLE oma City Zoo Warr Acres Woodlawn Park 66 Be Forest Park R 62 NE 23rd S 62 Nicoma Parl EASTRIDG SAND HILLS Oklahoma City National Memoria... 5 9 ROBIN ROAD **Oklahoma City** Midwest City COUNTRY PLACE ESTATES 40 Smith Village Del City Celebration Station 4 ATKINSON 7. • INTEGRIS Sou nker Air Force Base 152 by Lobby 👔 H ical Cen 62 HARDY ACRES RIDGEFIELD 27 VESTERN Valley Brook 3 Airport 240 Oklahoma Heart Hospital - Sout... 3 Will Rogers World Airpor HALLBROOM PROPERTY LOCATION PENN SOUTH SKELETONS: Museum of (77H Moore

### **DEMOGRAPHICS (PER 2010 CENSUS; 5 MILES RADIUS)**

| Total Population    | 198,501   |
|---------------------|-----------|
| Population Density  | 198,501   |
| Median Age          | 33.4      |
| Median Age (Male)   | 32.6      |
| Median Age (Female) | 34.3      |
| Total Households    | 74,925    |
| # of Persons Per HH | 2.6       |
| Average HH Income   | \$56,900  |
| Average House Value | \$129,268 |
|                     |           |