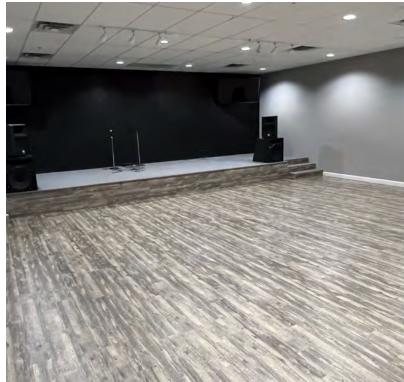

#### PROPERTY DESCRIPTION

Offering a generous 25,080 square feet of space, this property features a main sanctuary, spacious offices, a large kitchen, and various amenities. The sanctuary provides a serene and inspiring atmosphere, while the offices offer a comfortable work environment. The well-equipped kitchen is perfect for meal preparation and hosting events. With its convenient location and versatile rooms, this property presents an excellent opportunity for religious organizations or community centers.

#### PROPERTY HIGHLIGHTS

- Size: 25,080 square feet
- Year Built: 2006
- Features a main sanctuary with ample seating capacity
- Spacious offices for administrative staff and ministry leaders
- Large, well-equipped kitchen for meal preparation and events
- Versatile rooms that can be used for classrooms, meetings, or additional offices
- Ideal for religious organizations, community centers, or other potential uses