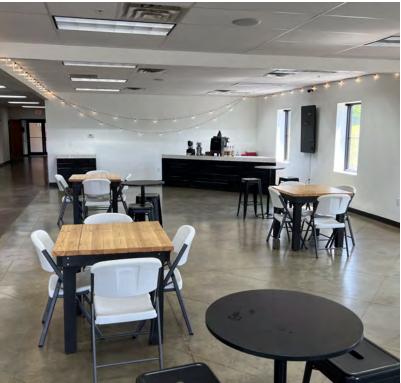

#### PROPERTY DESCRIPTION

Offering a generous 25,080 square feet of space, this property features a main sanctuary, spacious offices, a large kitchen, and various amenities. The sanctuary provides a serene and inspiring atmosphere, while the offices offer a comfortable work environment. The well-equipped kitchen is perfect for meal preparation and hosting events. With its convenient location and versatile rooms, this property presents an excellent opportunity for religious organizations or community centers.

#### PROPERTY HIGHLIGHTS

- Size: 25,080 square feet
- Year Built: 2006
- Features a main sanctuary with ample seating capacity
- Spacious offices for administrative staff and ministry leaders
- Large, well-equipped kitchen for meal preparation and events
- Versatile rooms that can be used for classrooms, meetings, or additional offices
- Ideal for religious organizations, community centers, or other potential uses