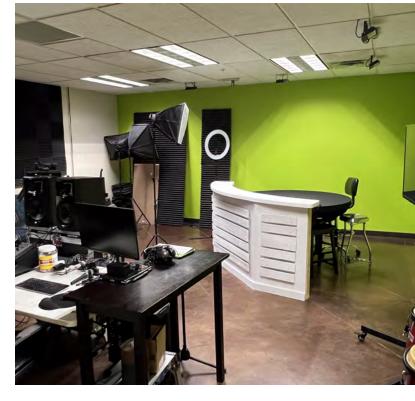

#### PROPERTY DESCRIPTION

Offering a generous 25,080 square feet of space, this property features a main sanctuary, spacious offices, a large kitchen, and various amenities. The sanctuary provides a serene and inspiring atmosphere, while the offices offer a comfortable work environment. The well-equipped kitchen is perfect for meal preparation and hosting events. With its convenient location and versatile rooms, this property presents an excellent opportunity for religious organizations or community centers.

#### PROPERTY HIGHLIGHTS

- Size: 25,080 square feet
- Year Built: 2006
- Features a main sanctuary with ample seating capacity
- Spacious offices for administrative staff and ministry leaders
- Large, well-equipped kitchen for meal preparation and events
- Versatile rooms that can be used for classrooms, meetings, or additional offices
- Ideal for religious organizations, community centers, or other potential uses