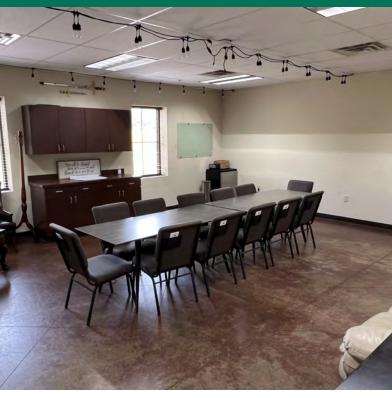

#### PROPERTY DESCRIPTION

Offering a generous 25,080 square feet of space, this property features a main sanctuary, spacious offices, a large kitchen, and various amenities. The sanctuary provides a serene and inspiring atmosphere, while the offices offer a comfortable work environment. The well-equipped kitchen is perfect for meal preparation and hosting events. With its convenient location and versatile rooms, this property presents an excellent opportunity for religious organizations or community centers.

#### PROPERTY HIGHLIGHTS

- Size: 25,080 square feet
- Year Built: 2006
- Features a main sanctuary with ample seating capacity
- Spacious offices for administrative staff and ministry leaders
- Large, well-equipped kitchen for meal preparation and events
- Versatile rooms that can be used for classrooms, meetings, or additional offices
- Ideal for religious organizations, community centers, or other potential uses