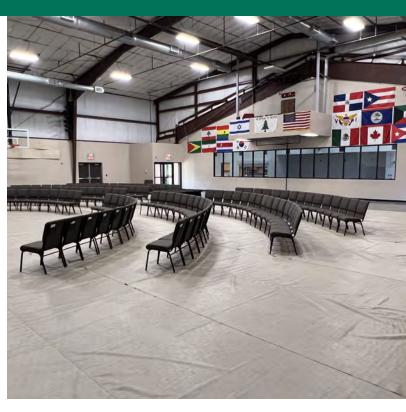

#### PROPERTY DESCRIPTION

Offering a generous 25,080 square feet of space, this property features a main sanctuary, spacious offices, a large kitchen, and various amenities. The sanctuary provides a serene and inspiring atmosphere, while the offices offer a comfortable work environment. The well-equipped kitchen is perfect for meal preparation and hosting events. With its convenient location and versatile rooms, this property presents an excellent opportunity for religious organizations or community centers.

#### PROPERTY HIGHLIGHTS

- Size: 25,080 square feet
- Year Built: 2006
- Features a main sanctuary with ample seating capacity
- Spacious offices for administrative staff and ministry leaders
- Large, well-equipped kitchen for meal preparation and events
- Versatile rooms that can be used for classrooms, meetings, or additional offices
- Ideal for religious organizations, community centers, or other potential uses