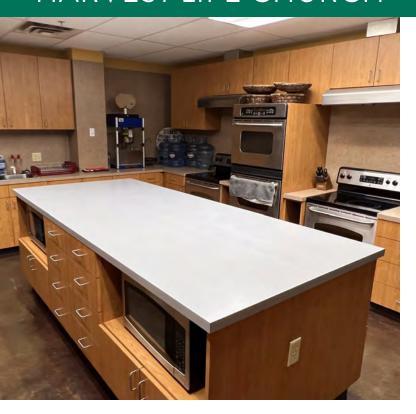

#### PROPERTY DESCRIPTION

Offering a generous 25,080 square feet of space, this property features a main sanctuary, spacious offices, a large kitchen, and various amenities. The sanctuary provides a serene and inspiring atmosphere, while the offices offer a comfortable work environment. The well-equipped kitchen is perfect for meal preparation and hosting events. With its convenient location and versatile rooms, this property presents an excellent opportunity for religious organizations or community centers.

#### PROPERTY HIGHLIGHTS

- Size: 25,080 square feet
- Year Built: 2006
- Features a main sanctuary with ample seating capacity
- Spacious offices for administrative staff and ministry leaders
- Large, well-equipped kitchen for meal preparation and events
- Versatile rooms that can be used for classrooms, meetings, or additional offices
- Ideal for religious organizations, community centers, or other potential uses