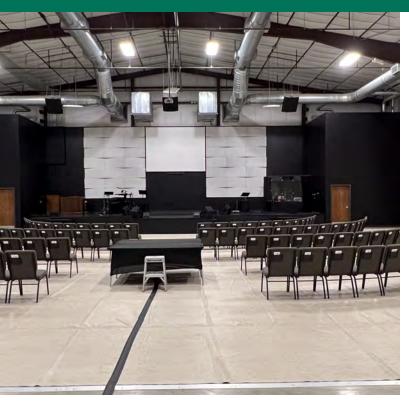

#### PROPERTY DESCRIPTION

Offering a generous 25,080 square feet of space, this property features a main sanctuary, spacious offices, a large kitchen, and various amenities. The sanctuary provides a serene and inspiring atmosphere, while the offices offer a comfortable work environment. The well-equipped kitchen is perfect for meal preparation and hosting events. With its convenient location and versatile rooms, this property presents an excellent opportunity for religious organizations or community centers.

#### PROPERTY HIGHLIGHTS

- Size: 25,080 square feet
- Year Built: 2006
- Features a main sanctuary with ample seating capacity
- Spacious offices for administrative staff and ministry leaders
- Large, well-equipped kitchen for meal preparation and events
- Versatile rooms that can be used for classrooms, meetings, or additional offices
- Ideal for religious organizations, community centers, or other potential uses