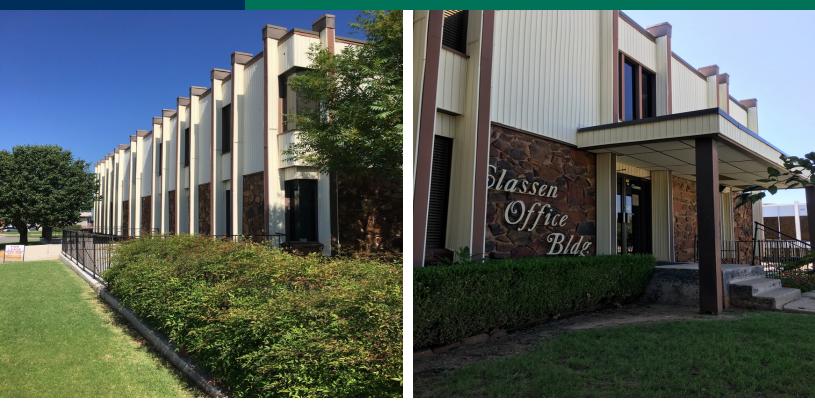

### Classen Office Building 4500 N. Classen, Oklahoma City, OK 73118

#### **PROPERTY OVERVIEW**

This is a classic 70's vintage office building with covered parking, available for purchase. Totally remodeled interiors, common halls, and ADA restrooms make this an ideal owner/occupant or investor income producer.

#### **PROPERTY HIGHLIGHTS**

- TPO insulated roof with radiant barrier
- Updated restrooms with granite, new fixtures, and floor tile
- New carpet in stairwells and common halls
- LED Lighting in common areas and multiple suites
- Freshly sealed and striped parking lot'
- Covered parking area with new drainage system and sump pump
- All exterior lighting including parking lots on an adjustable timer