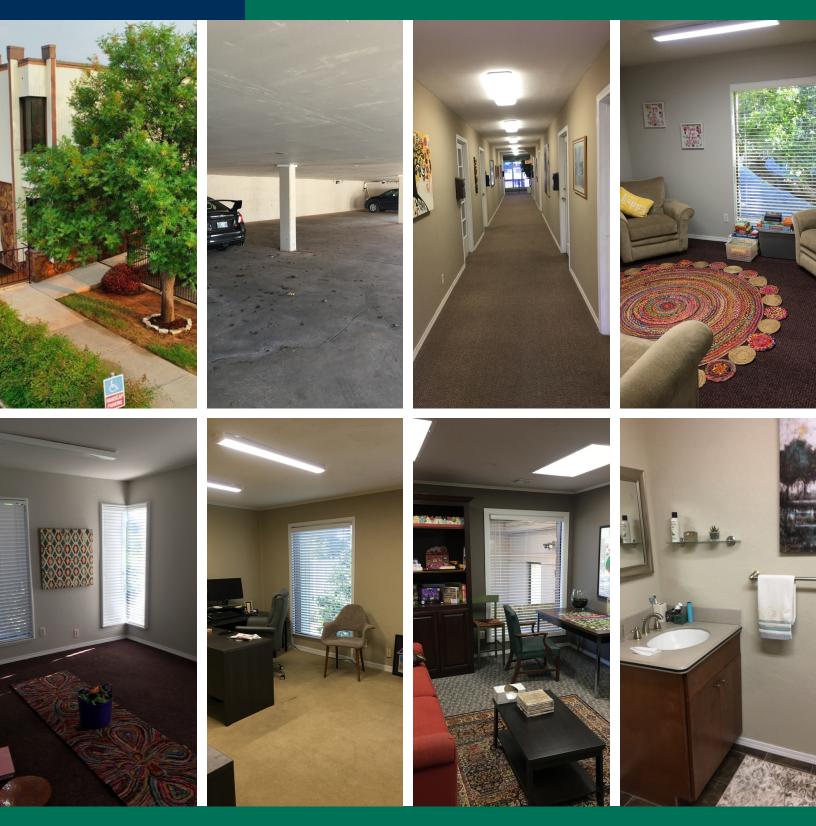

#### **PROPERTY OVERVIEW**

This is a classic 70's vintage office building with covered parking, available for purchase. Totally remodeled interiors, common halls, and ADA restrooms make this an ideal owner/occupant or investor income producer.

#### **PROPERTY HIGHLIGHTS**

- TPO insulated roof with radiant barrier
- Updated restrooms with granite, new fixtures, and floor tile
- New carpet in stairwells and common halls
- LED Lighting in common areas and multiple suites
- Freshly sealed and striped parking lot'
- Covered parking area with new drainage system and sump pump
- All exterior lighting including parking lots on an adjustable timer