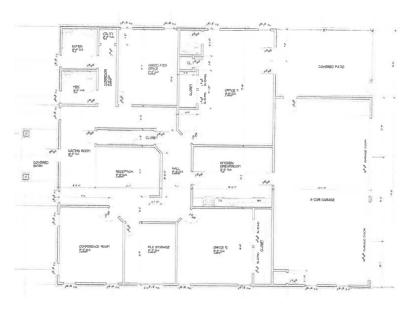

#### PROPERTY HIGHLIGHTS

- Great location with easy access to Kilpatrick Turnpike, Broadway Extension & I-35
- 2nd floor is unfinished/storage
- Reception, conference room, 4 offices, full kitchen, 3+ car enclosed garage, covered patio
- Storm shelter
- · Security, monitored alarm, camera system self-monitored
- Lawn sprinkler system
- Dual zoned heat & air
- Shared/prorated taxes for parking lot with 2 other buildings
- Class A office space
- 10 foot ceilings
- Crown molding throughout