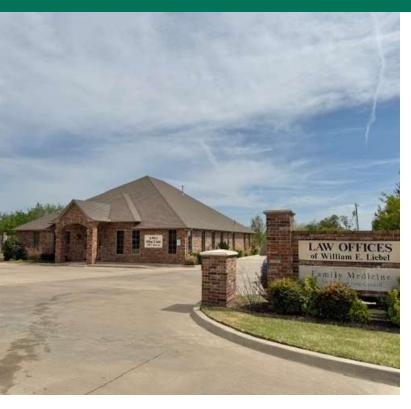

### **COBBLESTONE CREEK**

### 13300 N EASTERN AVE, OKLAHOMA CITY, OK 73013

#### PROPERTY HIGHLIGHTS

- Great location with easy access to Kilpatrick Turnpike, Broadway Extension & I-35
- 2nd floor is unfinished/storage
- Reception, conference room, 4 offices, full kitchen, 3+ car enclosed garage, covered patio
- Storm shelter
- · Security, monitored alarm, camera system self-monitored
- Lawn sprinkler system
- Dual zoned heat & air
- Shared/prorated taxes for parking lot with 2 other buildings
- Class A office space
- 10 foot ceilings
- Crown molding throughout