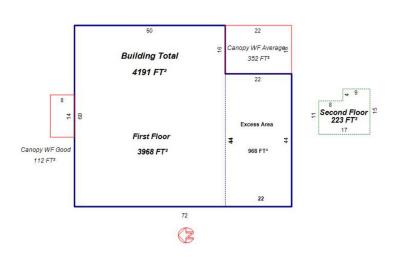

### OFFERING SUMMARY

| Sale Price:            |       | \$995,000  |
|------------------------|-------|------------|
|                        |       |            |
| Number of Units:       |       | 1          |
|                        |       |            |
| Building Size:         |       | 4,191 SF   |
|                        |       |            |
| Lot Size:              |       | 0.13 Acres |
|                        |       |            |
| TRAFFIC COUNTS         |       |            |
| N Eastern Ave (S Blvd) | north | 18,748     |
| N Eastern Ave          | south | 16,865     |
|                        |       |            |