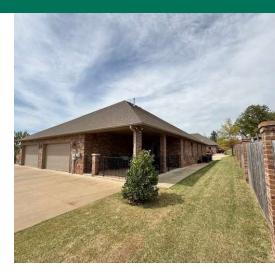

#### PROPERTY HIGHLIGHTS

- Great location with easy access to Kilpatrick Turnpike, Broadway Extension & I-35
- 2nd floor is unfinished/storage
- Reception, conference room, 4 offices, full kitchen, 3+ car enclosed garage, covered patio
- Storm shelter
- · Security, monitored alarm, camera system self-monitored
- Lawn sprinkler system
- Dual zoned heat & air
- Shared/prorated taxes for parking lot with 2 other buildings
- Class A office space
- 10 foot ceilings
- Crown molding throughout

### OFFERING SUMMARY

| Sale Price:            |       | \$995,000  |
|------------------------|-------|------------|
|                        |       |            |
| Number of Units:       |       | 1          |
|                        |       |            |
| Building Size:         |       | 4,191 SF   |
|                        |       |            |
| Lot Size:              |       | 0.13 Acres |
|                        |       |            |
| TRAFFIC COUNTS         |       |            |
| N Eastern Ave (S Blvd) | north | 18,748     |
| N Eastern Ave          | south | 16,865     |
|                        |       |            |