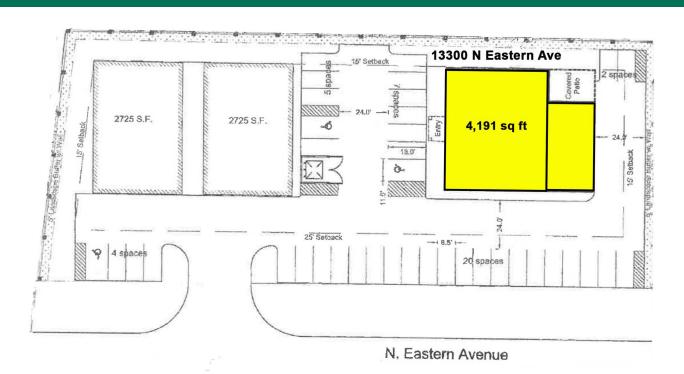

### 13300 N EASTERN AVE, OKLAHOMA CITY, OK 73013

### OFFERING SUMMARY

| Sale Price:            |       | \$995,000  |
|------------------------|-------|------------|
|                        |       |            |
| Number of Units:       |       | 1          |
|                        |       |            |
| Building Size:         |       | 4,191 SF   |
|                        |       |            |
| Lot Size:              |       | 0.13 Acres |
|                        |       |            |
| TRAFFIC COUNTS         |       |            |
| N Eastern Ave (S Blvd) | north | 18,748     |
| N Eastern Ave          | south | 16,865     |
|                        |       |            |