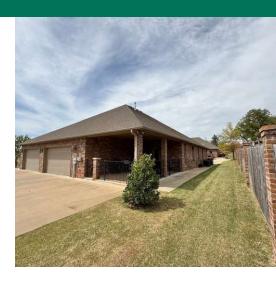

## **COBBLESTONE CREEK**

### 13300 N EASTERN AVE, OKLAHOMA CITY, OK 73131

- Great location with easy access to Kilpatrick Turnpike, Broadway Extension & I-35
- 2nd floor is unfinished/storage
- Reception, conference room, 4 offices, full kitchen, 3+ car enclosed garage, covered patio
- Storm shelter
- · Security, monitored alarm, camera system self-monitored
- Lawn sprinkler system
- Dual zoned heat & air
- Shared/prorated taxes for parking lot with 2 other buildings
- Class A office space
- 10 foot ceilings
- Crown molding throughout

#### OFFERING SUMMARY

| Sale Price:            |       | \$995,000  |
|------------------------|-------|------------|
| Number of Units:       |       | 1          |
| - Trainisci of Offics. |       | '          |
| Building Size:         |       | 4,191 SF   |
| Lot Size:              |       | 0.13 Acres |
| TRAFFIC COUNTS         |       |            |
| N Eastern Ave (S Blvd) | north | 18,748     |
| N Eastern Ave          | south | 16,865     |
|                        |       |            |