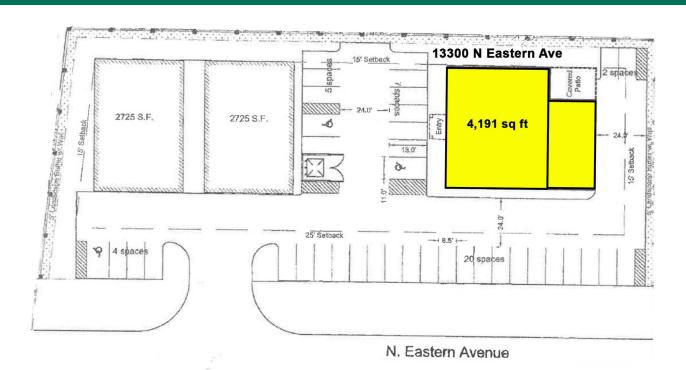

### 13300 N EASTERN AVE, OKLAHOMA CITY, OK 73131

- Great location with easy access to Kilpatrick Turnpike, Broadway Extension & I-35
- 2nd floor is unfinished/storage
- Reception, conference room, 4 offices, full kitchen, 3+ car enclosed garage, covered patio
- Storm shelter
- · Security, monitored alarm, camera system self-monitored
- Lawn sprinkler system
- Dual zoned heat & air
- Shared/prorated taxes for parking lot with 2 other buildings
- Class A office space
- 10 foot ceilings
- Crown molding throughout

#### OFFERING SUMMARY

| Sale Price:            |       | \$995,000  |
|------------------------|-------|------------|
| Number of Units:       |       | 1          |
| - Trainisci of Offics. |       | '          |
| Building Size:         |       | 4,191 SF   |
| Lot Size:              |       | 0.13 Acres |
| TRAFFIC COUNTS         |       |            |
| N Eastern Ave (S Blvd) | north | 18,748     |
| N Eastern Ave          | south | 16,865     |
|                        |       |            |