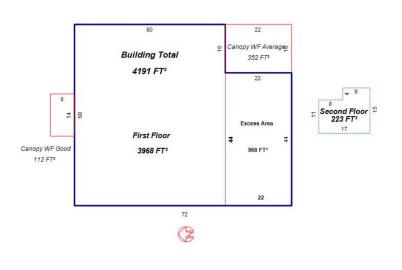

#### OFFERING SUMMARY

| Sale Price:            |       | \$995,000  |
|------------------------|-------|------------|
| Number of Units:       |       | 1          |
| - Trainisci of Offics. |       | '          |
| Building Size:         |       | 4,191 SF   |
| Lot Size:              |       | 0.13 Acres |
| TRAFFIC COUNTS         |       |            |
| N Eastern Ave (S Blvd) | north | 18,748     |
| N Eastern Ave          | south | 16,865     |
|                        |       |            |