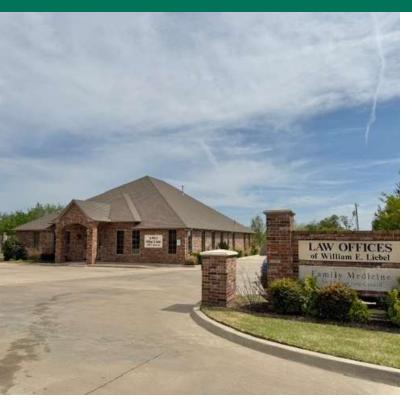

## **COBBLESTONE CREEK**

### 13300 N EASTERN AVE, OKLAHOMA CITY, OK 73131

- Great location with easy access to Kilpatrick Turnpike, Broadway Extension & I-35
- 2nd floor is unfinished/storage
- Reception, conference room, 4 offices, full kitchen, 3+ car enclosed garage, covered patio
- Storm shelter
- · Security, monitored alarm, camera system self-monitored
- Lawn sprinkler system
- Dual zoned heat & air
- Shared/prorated taxes for parking lot with 2 other buildings
- Class A office space
- 10 foot ceilings
- Crown molding throughout

#### OFFERING SUMMARY

| Sale Price:            |       | \$995,000  |
|------------------------|-------|------------|
| Number of Units:       |       | 1          |
| - Trainisci of Offics. |       | '          |
| Building Size:         |       | 4,191 SF   |
| Lot Size:              |       | 0.13 Acres |
| TRAFFIC COUNTS         |       |            |
| N Eastern Ave (S Blvd) | north | 18,748     |
| N Eastern Ave          | south | 16,865     |
|                        |       |            |