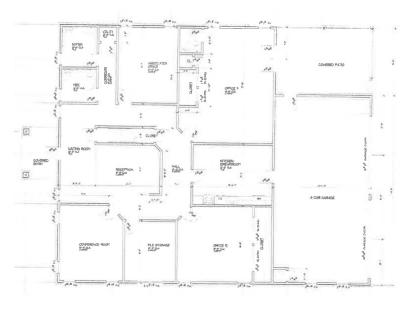

### 13300 N EASTERN AVE, OKLAHOMA CITY, OK 73131

- Great location with easy access to Kilpatrick Turnpike, Broadway Extension & I-35
- 2nd floor is unfinished/storage
- Reception, conference room, 4 offices, full kitchen, 3+ car enclosed garage, covered patio
- Storm shelter
- · Security, monitored alarm, camera system self-monitored
- Lawn sprinkler system
- Dual zoned heat & air
- Shared/prorated taxes for parking lot with 2 other buildings
- Class A office space
- 10 foot ceilings
- Crown molding throughout