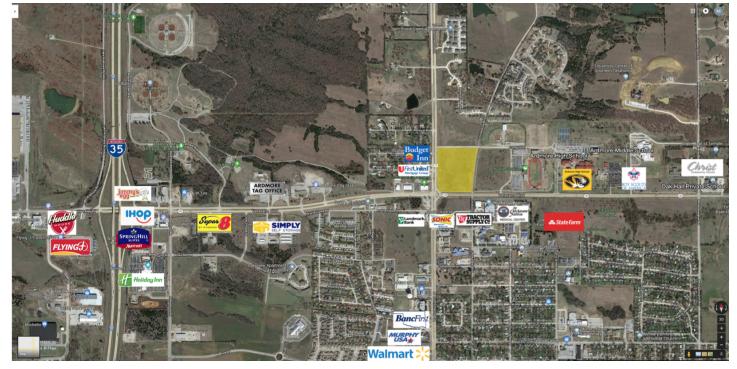

#### PROPERTY OVERVIEW

13.19 acres zoned C-5 Commercial. Major Intersect of two retail corridors. Rapidly developing area for both commercial, medical and residential properties.

#### LOCATION OVERVIEW

Located less than one mile east of the Interchange of I-35 and Veterans Boulevard. The NE corner of a major intersection of two major thoroughfares in north Ardmore. Adjacent to Ardmore Performing Arts Center (to be built), Ardmore High School, 5,000 seat sports stadium, Ardmore Middle School, Oakdale Hall Private School and University Center (103 Acre \$15,000,000 campus under construction). Total student and faculty is approximately 3,600 people. The Chickasaw Health Center Complex is across Veterans Boulevard to the south. Atwoods Farm and Ranch Store is under construction to the north of the site. A new street will divide the Subject property from Atwoods.