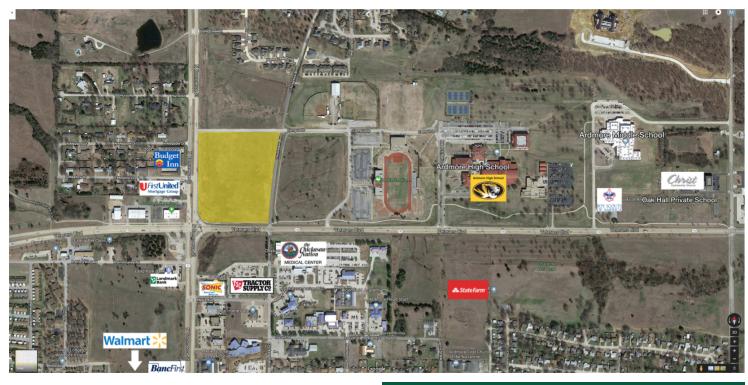

#### PROPERTY OVERVIEW

13.19 acres zoned C-5 Commercial. Major Intersect of two retail corridors. Rapidly developing area for both commercial, medical and residential properties.

#### LOCATION OVERVIEW

Located less than one mile east of the Interchange of I-35 and Veterans Boulevard. The NE corner of a major intersection of two major thoroughfares in north Ardmore. Adjacent to Ardmore Performing Arts Center (to be built), Ardmore High School, 5,000 seat sports stadium, Ardmore Middle School, Oakdale Hall Private School and University Center (103 Acre \$15,000,000 campus under construction). Total student and faculty is approximately 3,600 people. The Chickasaw Health Center Complex is across Veterans Boulevard to the south. Atwoods Farm and Ranch Store is under construction to the north of the site. A new street will divide the Subject property from Atwoods.