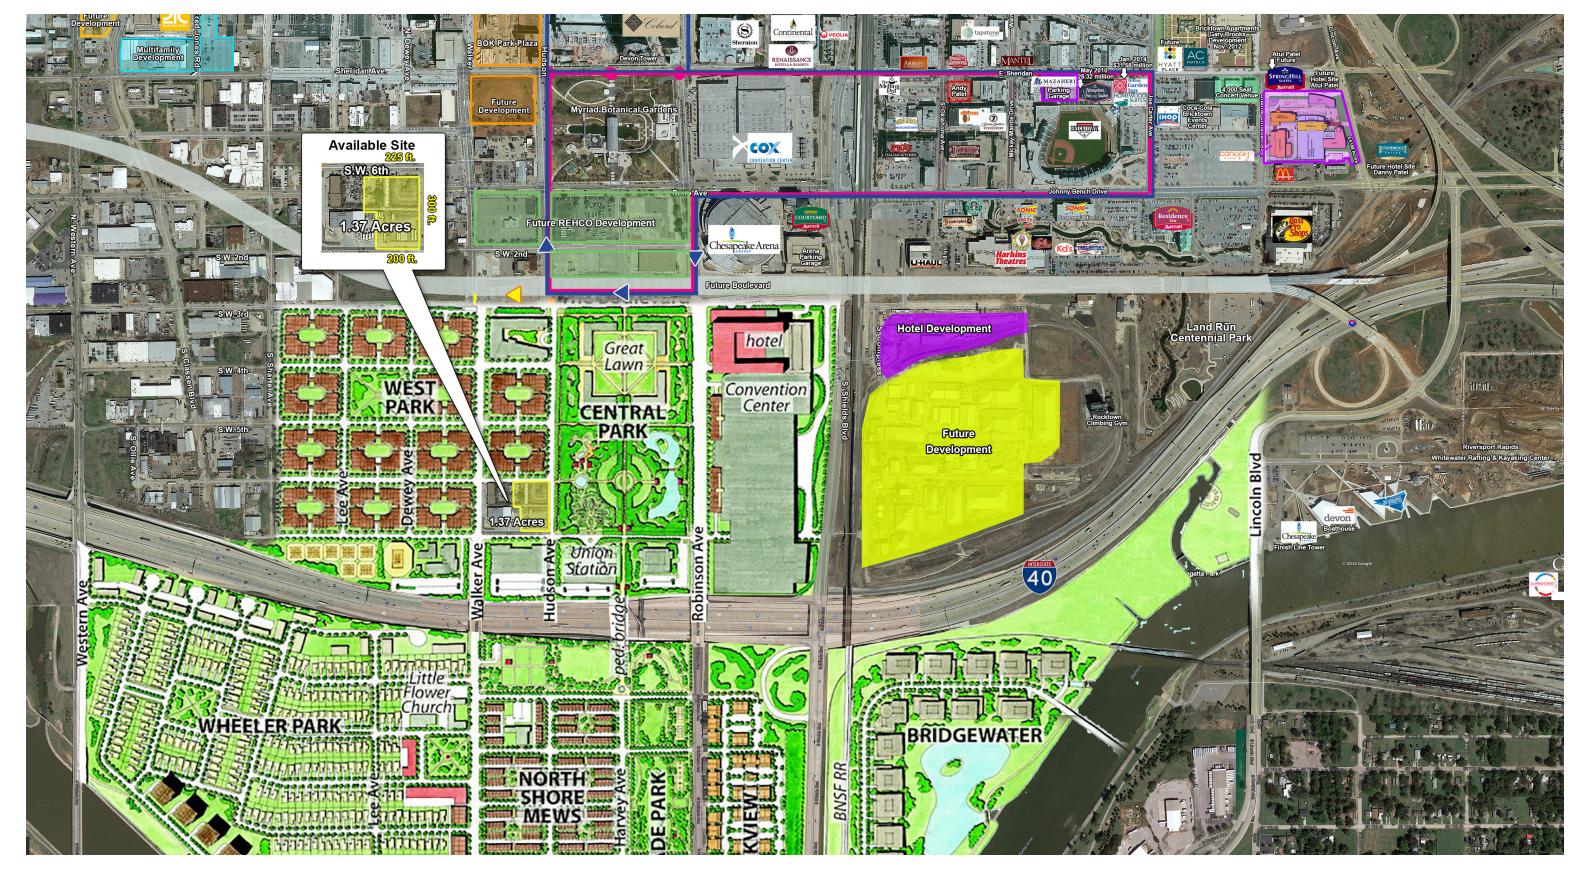

# **PROPERTY OVERVIEW**

The West Park development land consist of 1.37 acres directly to the west of the 70 acre MAPs 3 park, expected to be completed in 2018. This site is the only assembled block west of the park and is situated for high-rise multi-family, hospitality, office and retail development. The property is located next to the street car system that will be completed in 2018.

#### **LOCATION OVERVIEW**

Lot Size: 1.37 Acres

The West Park development land is the only assemble block directly to the west of the MAPs 3 70 acre park, expected to be completed in 2018. This site is next to the Street Car route which travels to the Chesapeake Arena, Downtown Oklahoma City (CBD), Bricktown, Midtown and future expansion into the Oklahoma Health Center and Innovation district.

### **PROPERTY HIGHLIGHTS**

- Located directly west of MAPs 3 Central Park
- Only assembled block west of the park
- Next to street car route

West Park

- Across from the new convention center development
- TIF available in West Park District

# DOWNTOWN WEST PARK DEVELOPMENT LAND Location Maps