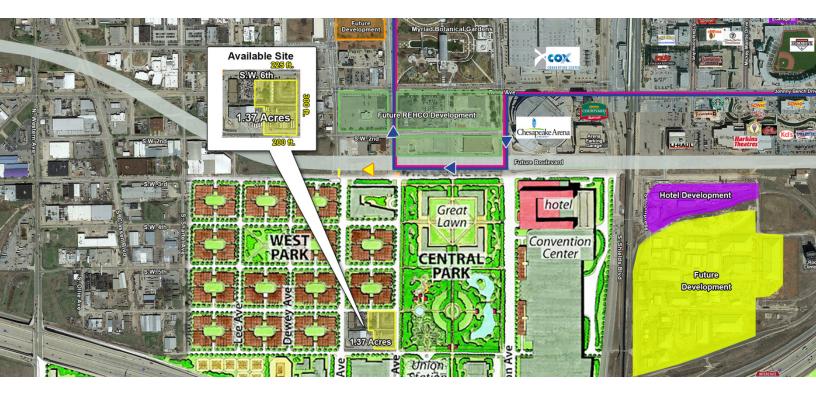

# **PROPERTY OVERVIEW**

The West Park development land consist of 1.37 acres directly to the west of the 70 acre MAPs 3 park, expected to be completed in 2018. This site is the only assembled block west of the park and is situated for high-rise multi-family, hospitality, office and retail development. The property is located next to the street car system that will be completed in 2018.

#### **LOCATION OVERVIEW**

Lot Size: 1.37 Acres

The West Park development land is the only assemble block directly to the west of the MAPs 3 70 acre park, expected to be completed in 2018. This site is next to the Street Car route which travels to the Chesapeake Arena, Downtown Oklahoma City (CBD), Bricktown, Midtown and future expansion into the Oklahoma Health Center and Innovation district.

### **PROPERTY HIGHLIGHTS**

- Located directly west of MAPs 3 Central Park
- Only assembled block west of the park
- Next to street car route

West Park

- Across from the new convention center development
- TIF available in West Park District

# **AERIAL VIEW**