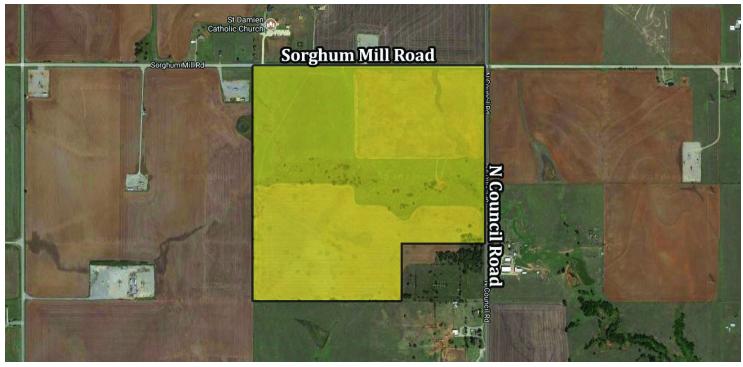

## ±147.37 Acres land for sale

Edmond, OK 73025

LAND SPACE NOW AVAILABLE

**Sale Price:** \$1,458,963

Price Per Acre:

PROPERTY OVERVIEW

Amazing ±147.37 acreage in Deer Creek Schools. Paved County roads in Oklahoma County.

LOCATION OVERVIEW

\$9,900

SW Corner of N Council Road and Sorghum Mill Road, Edmond, Oklahoma.

**Lot Size:** ±147.37 Acres