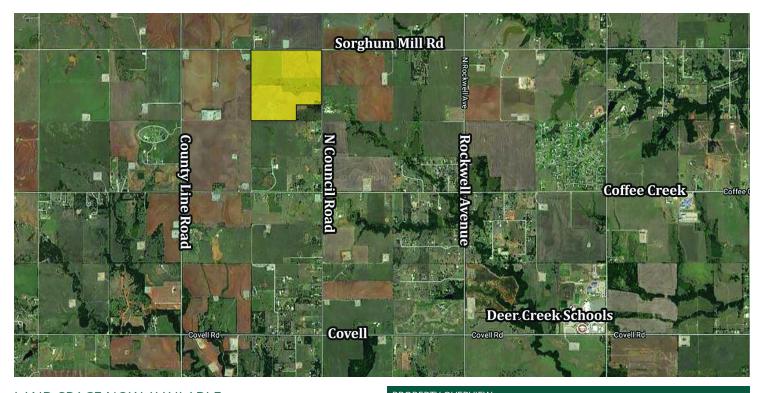

## ±147.37 Acres land for sale

Edmond, OK 73025

LAND SPACE NOW AVAILABLE

**Sale Price:** \$1,458,963

Price Per Acre:

PROPERTY OVERVIEW

Amazing ±147.37 acreage in Deer Creek Schools. Paved County roads in Oklahoma County.

LOCATION OVERVIEW

\$9,900

SW Corner of N Council Road and Sorghum Mill Road, Edmond, Oklahoma.

**Lot Size:** ±147.37 Acres