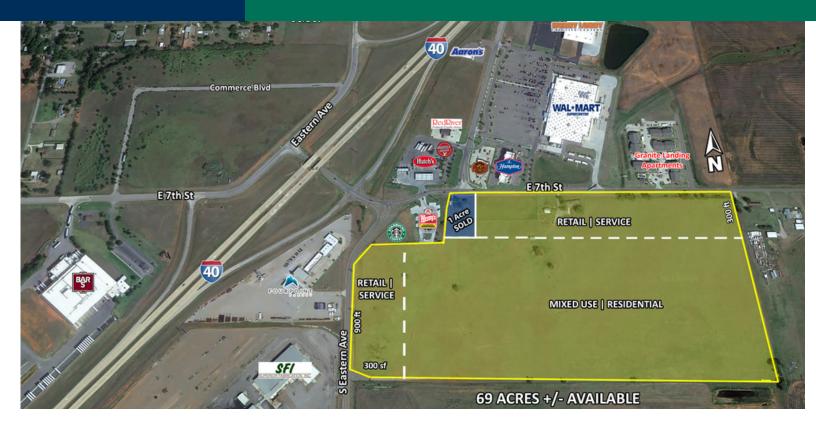

## High Profile - Land for Sale - 69 Acres +/-E 7th St & S Eastern Avenue, Elk City, OK 73644

| LAND SPACE NOW AVAILABLE      |                                           | PROPER1                             |
|-------------------------------|-------------------------------------------|-------------------------------------|
| Sale Price:                   | Subject To Offer                          | 69 Acres                            |
| Retail   Service land:        | \$7.00 per SF                             | located e<br>across fro             |
| Mixed Use   Residential land: | Negotiable per<br>location and tract size | This are<br>intersecti<br>the daily |
| APN #:                        | 0000-25-011-021-0-<br>004-00              | A mixed                             |
| Zoning:                       | Commercial                                | service pa<br>to service            |
| Cross Streets:                | E 7th St &                                |                                     |
|                               | S Eastern Ave                             | (Price sub                          |

#### TY OVERVIEW

+/- are currently being offered for sale in Elk City; east of the highly traveled Interstate 40, and directly om the popular Wal-Mart SuperCenter.

ea is quickly developing into a destination tion in Elk City; not only for the local area, but for commuters.

use/residential land parcel is adjacent to retail/ parcels is also usable for commercial, industrial use e agricultural or oilfield user.

bject to differentiation for smaller parcels)

**CORDELL C. BROWN, CCIM, CIPS** 405.239.1222 cbrown@priceedwards.com priceedwards.com