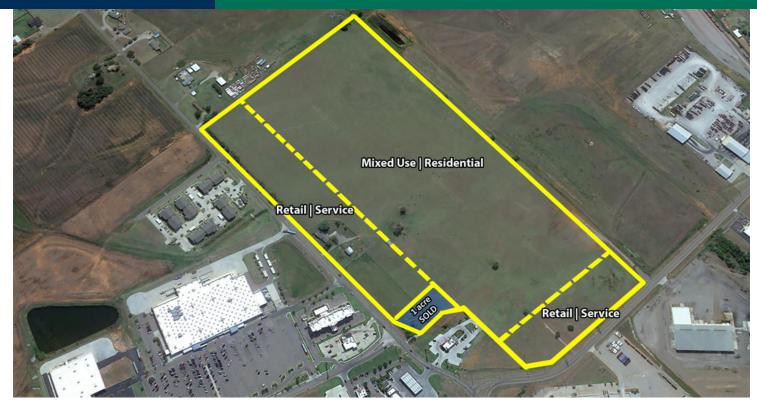

## High Profile - Land for Sale - 69 Acres +/-E 7th St & S Eastern Avenue, Elk City, OK 73644

| LAND SPACE NOW AVAILABLE      |                                           | PROPER1                             |
|-------------------------------|-------------------------------------------|-------------------------------------|
| Sale Price:                   | Subject To Offer                          | 69 Acres                            |
| Retail   Service land:        | \$7.00 per SF                             | located e<br>across fro             |
| Mixed Use   Residential land: | Negotiable per<br>location and tract size | This are<br>intersecti<br>the daily |
| APN #:                        | 0000-25-011-021-0-<br>004-00              | A mixed                             |
| Zoning:                       | Commercial                                | service pa<br>to service            |
| Cross Streets:                | E 7th St &                                |                                     |
|                               | S Eastern Ave                             | (Price sub                          |

#### TY OVERVIEW

+/- are currently being offered for sale in Elk City; east of the highly traveled Interstate 40, and directly om the popular Wal-Mart SuperCenter.

ea is quickly developing into a destination tion in Elk City; not only for the local area, but for commuters.

use/residential land parcel is adjacent to retail/ parcels is also usable for commercial, industrial use e agricultural or oilfield user.

bject to differentiation for smaller parcels)

**CORDELL C. BROWN, CCIM, CIPS** 405.239.1222 cbrown@priceedwards.com priceedwards.com