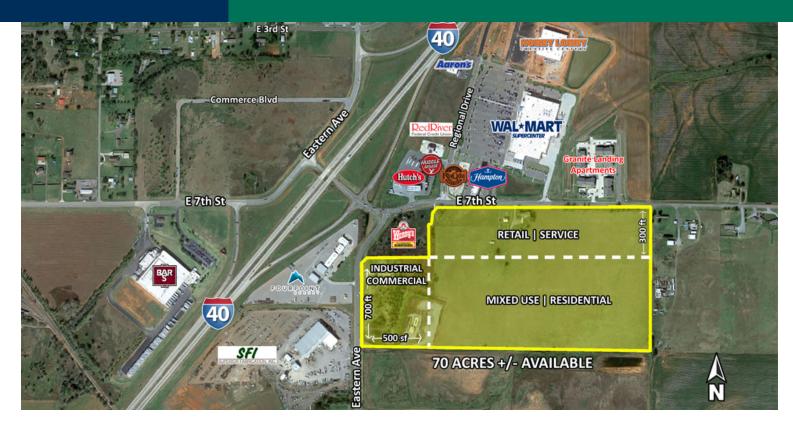

# High Profile - Land for Sale - 70 Acres +/-E 7th St & S Eastern Avenue, Elk City, OK 73644

## **PROPERTY OVERVIEW**

70 Acres +/- are currently being offered for sale in Elk City; located east of the highly traveled Interstate 40, and directly across from the popular Wal-Mart SuperCenter.

This area is quickly developing into a destination intersection in Elk City; not only for the local area, but for the daily commuters.

A residential land parcel is adjacent to retail, but also is usable to commercial, industrial use to service agricultural or oilfield user.

(Price subject to differentiation for smaller parcels)