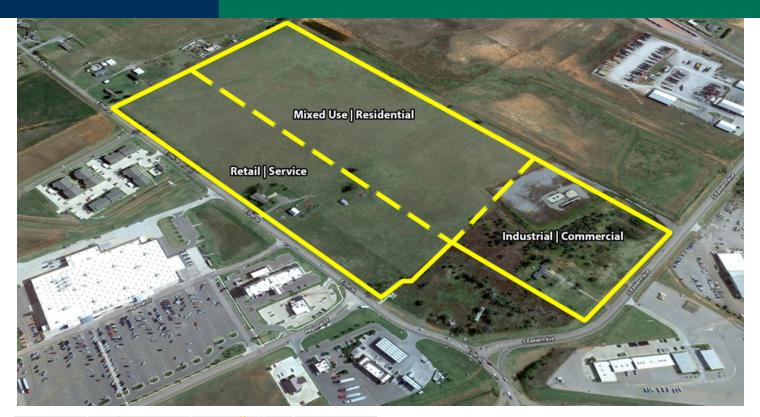

## **PROPERTY OVERVIEW**

70 Acres +/- are currently being offered for sale in Elk City; located east of the highly traveled Interstate 40, and directly across from the popular Wal-Mart SuperCenter.

This area is quickly developing into a destination intersection in Elk City; not only for the local area, but for the daily commuters.

A residential land parcel is adjacent to retail, but also is usable to commercial, industrial use to service agricultural or oilfield user.

(Price subject to differentiation for smaller parcels)