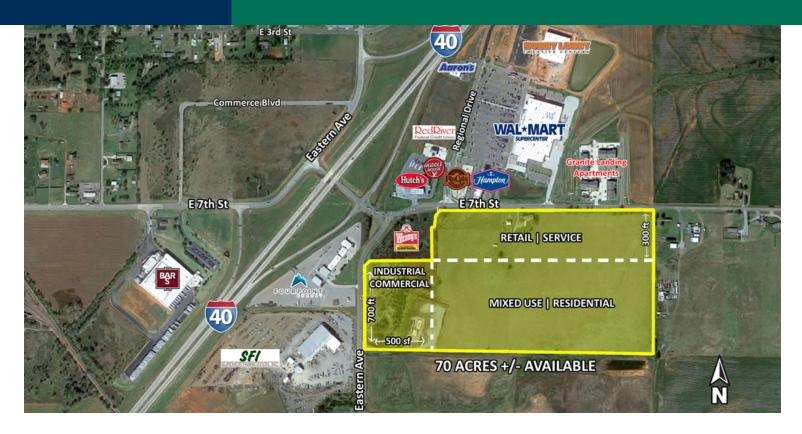

### **PROPERTY OVERVIEW**

70 Acres +/- are currently being offered for sale in Elk City; located east of the highly traveled Interstate 40, and directly across from the popular Wal-Mart SuperCenter.

This area is quickly developing into a destination intersection in Elk City; not only for the local area, but for the daily commuters.

A residential land parcel is adjacent to retail, but also is usable to commercial, industrial use to service agricultural or oilfield user.

(Price subject to differentiation for smaller parcels)