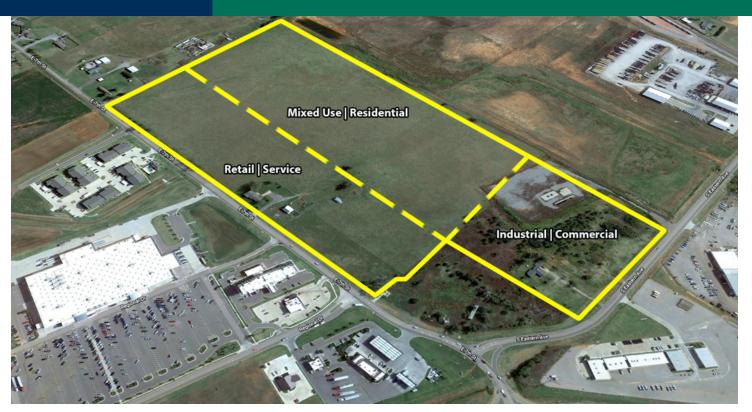

A residential land parcel is adjacent to retail, but also is usable to commercial, industrial use to service agricultural or oilfield user.

(Price subject to differentiation for smaller parcels)