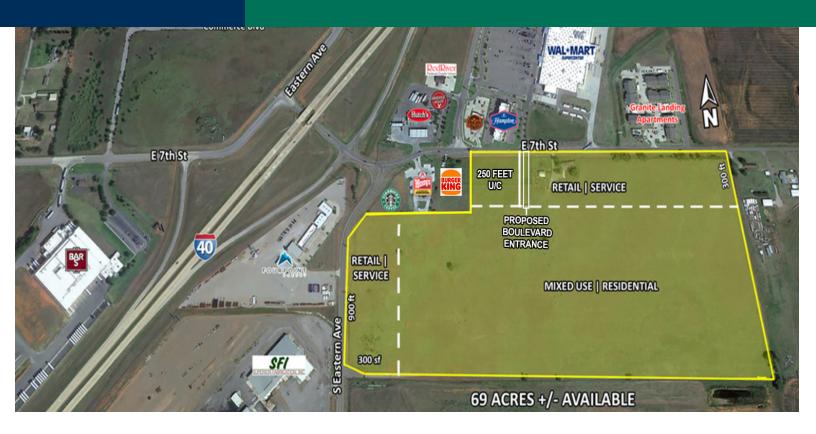

### LAND SPACE NOW AVAILABLE

| Sale Price:                   | Subject To Offer                       | 69 Acres +/- are currently being offered for sale in Elk City; located east of the highly traveled Interstate 40, and directly across from the popular Wal-Mart SuperCenter. |  |
|-------------------------------|----------------------------------------|------------------------------------------------------------------------------------------------------------------------------------------------------------------------------|--|
| Price:                        | Varies by size and<br>location         |                                                                                                                                                                              |  |
| Mixed Use   Residential land: | Negotiable per location and tract size | This area is quickly developing into a destination intersection in Elk City; not only for the local area, but for the daily commuters.                                       |  |
| Trade area:                   | 80,000 within 51 mile<br>radius        |                                                                                                                                                                              |  |
| Traffic:                      | 24,000 per day on I-40                 | A mixed use/residential land parcel is adjacent to retail/                                                                                                                   |  |
| APN #:                        | 0000-25-011-021-0-<br>004-00           | service parcels is also usable for commercial, industrial use to service agricultural or oilfield user.  Neighbors:                                                          |  |
| Zoning:                       | Commercial                             | Walmart Supercenter                                                                                                                                                          |  |
| Cross Streets:                | E 7th St &                             | Hobby Lobby<br>Starbucks                                                                                                                                                     |  |
|                               | S Eastern Ave                          | Hampton Inn<br>Rib Crib<br>Burger King                                                                                                                                       |  |