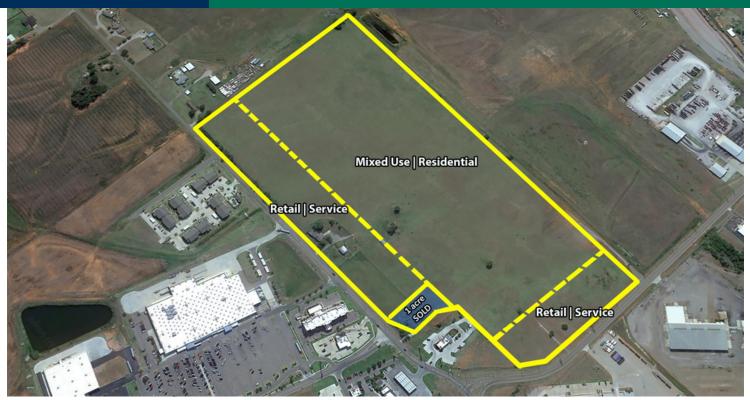

### LAND SPACE NOW AVAILABLE

| Sale Price:                   | Subject To Offer                       | 69 Acres +/- are currently being offered for sale in Elk City; located east of the highly traveled Interstate 40, and directly across from the popular Wal-Mart SuperCenter. |  |
|-------------------------------|----------------------------------------|------------------------------------------------------------------------------------------------------------------------------------------------------------------------------|--|
| Price:                        | Varies by size and<br>location         |                                                                                                                                                                              |  |
| Mixed Use   Residential land: | Negotiable per location and tract size | This area is quickly developing into a destination intersection in Elk City; not only for the local area, but for the daily commuters.                                       |  |
| Trade area:                   | 80,000 within 51 mile<br>radius        |                                                                                                                                                                              |  |
| Traffic:                      | 24,000 per day on I-40                 | A mixed use/residential land parcel is adjacent to retail/                                                                                                                   |  |
| APN #:                        | 0000-25-011-021-0-<br>004-00           | service parcels is also usable for commercial, industrial use to service agricultural or oilfield user.  Neighbors:                                                          |  |
| Zoning:                       | Commercial                             | Walmart Supercenter                                                                                                                                                          |  |
| Cross Streets:                | E 7th St &                             | Hobby Lobby<br>Starbucks                                                                                                                                                     |  |
|                               | S Eastern Ave                          | Hampton Inn<br>Rib Crib<br>Burger King                                                                                                                                       |  |