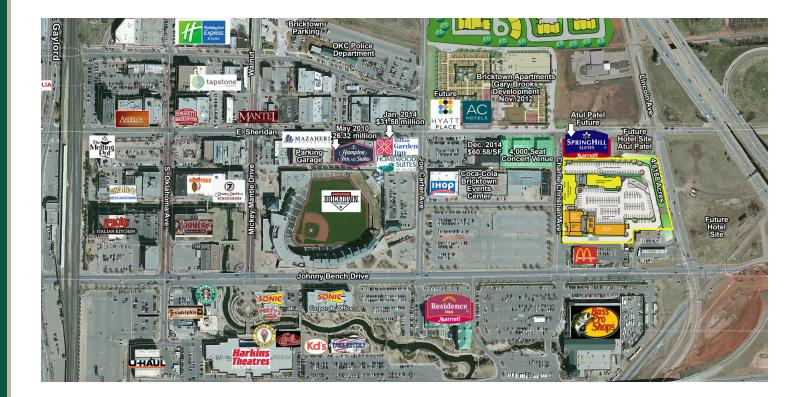

4.62 Acres LOCATION OVERVIEW

The site located at 100 S. Charlie Christian is a mixed use development in East Bricktown. On Site the developer has plans to build Canopy by Hilton, a new boutique lifestlye brand that will offer a distinct experience. The movement of East Bricktown has continued to grow with AC Marriot and Hyatt Place, directly across from the site. The Steelyard development is nearing completion with a wrap around multi-family development. The Criterion a 4,000 capacity music venue is planned to open early 2016 and is catty corner to the site.