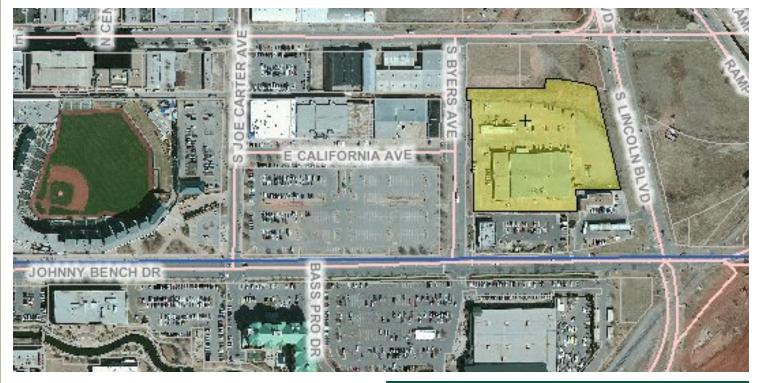

## LAND SPACE NOW AVAILABLE

**Price Per SF:** 

Lot Size:

Market:

Sub Market:

PROPERTY OVERVIEW

\$65/SF The largest available land parcel consisting of 4.62 acres of land located in the booming East Bricktown market of Downtown Oklahoma City. Great development opportunity for Hospitality and/ or High-rise Multi-family. Seller will divide.
4.62 Acres LOCATION OVERVIEW

4.62 Acres LOCATION OVERVIEW

The site located at 100 S. Charlie Christian is a mixed use development in East Bricktown. On Site the developer has plans to build Canopy by Hilton, a new boutique lifestlye brand that will offer a distinct experience. The movement of East Bricktown has continued to grow with AC Marriot and Hyatt Place, directly across from the site. The Steelyard development is nearing completion with a wrap around multi-family development. The Criterion a 4,000 capacity music venue is planned to open early 2016 and is catty corner to the site.