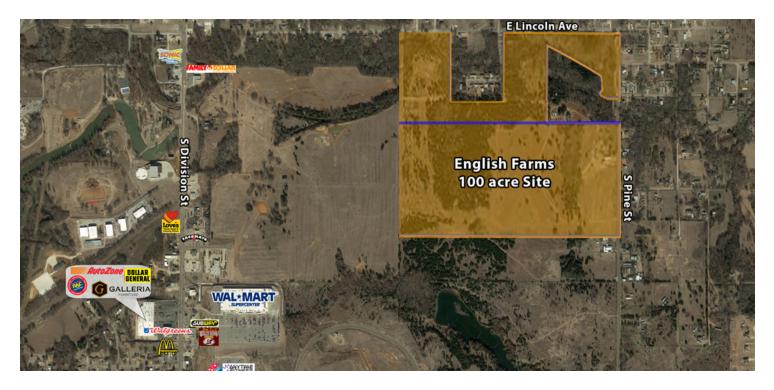

## **PROPERTY OVERVIEW**

This 100 Acre site is offering this Site as Industrial Build-To-Suit, raw land, or residential development with infrastructure.

Located on S. Pine St. between E. Lincoln Ave. and E. Industrial Rd, east of the highly traveled S Division St., just north Guthrie-Edmond Regional Airport.

#### **PROPERTY HIGHLIGHTS**

- Utilities Available
- City Water & Sewer on Site
- Build To Suit Industrial
- Or Residential Neighborhood Development
- Base Civil Engineering work completed
- Easy Access to I-35