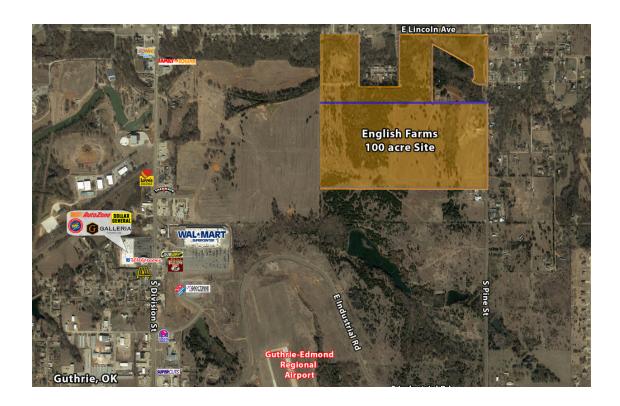

## **PROPERTY OVERVIEW**

This 100 Acre site is offering this Site as Industrial Build-To-Suit, raw land, or residential development with infrastructure.

Located on S. Pine St. between E. Lincoln Ave. and E. Industrial Rd, east of the highly traveled S Division St., just north Guthrie-Edmond Regional Airport.

#### **PROPERTY HIGHLIGHTS**

- Utilities Available
- City Water & Sewer on Site
- Build To Suit Industrial
- Or Residential Neighborhood Development
- Base Civil Engineering work completed
- Easy Access to I-35