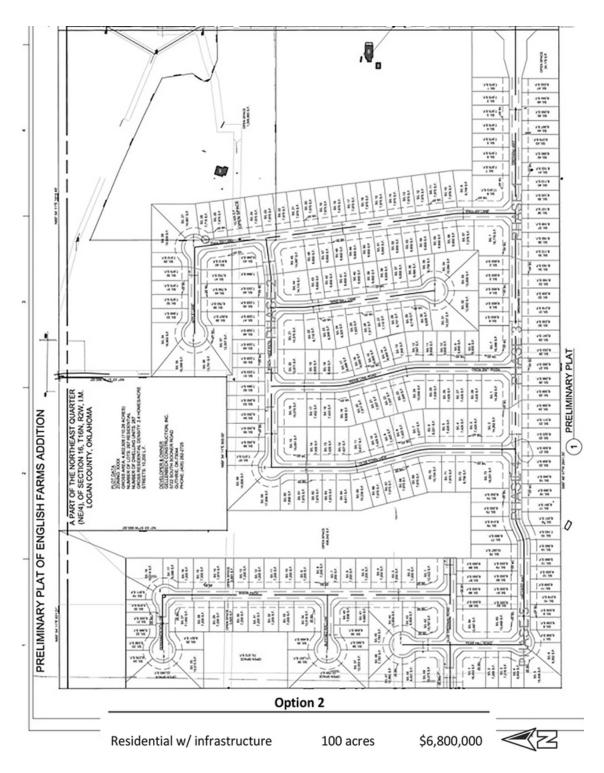

100 Acre site is offering this Site as Industrial Build-To-Suit, raw land, or residential development with infrastructure.

Located on S. Pine St. between E. Lincoln Ave. and E. Industrial Rd, east of the highly traveled S Division St., just north Guthrie-Edmond Regional Airport.

#### **PROPERTY HIGHLIGHTS**

- Utilities Available
- City Water & Sewer on Site
- Build To Suit Industrial
- Or Residential Neighborhood Development
- Base Civil Engineering work completed
- Easy Access to I-35

122718

# GIRMA MOANING

# ENGLISH FARMS - 1105 S Pine Street, Guthrie - OPTION 1





# Option 1

Raw Land price 100 acres \$750,000

Industrial Build To Suit Cost Plus 15% GC Fee

Minimum take down five (5) acre tract

### **GIRMA MOANING**

# ENGLISH FARMS - 1105 S Pine Street, Guthrie - OPTION 2





### **GIRMA MOANING**

# Demographics Map & Report - ENGLISH FARMS





| POPULATION          | 1 MILE   | 5 MILES  | 10 MILES |
|---------------------|----------|----------|----------|
| Total population    | 1,911    | 16,686   | 32,013   |
| Median age          | 31.6     | 32.5     | 35.9     |
| Median age (Male)   | 31.2     | 31.5     | 34.9     |
| Median age (Female) | 31.7     | 33.9     | 37.4     |
| HOUSEHOLDS & INCOME | 1 MILE   | 5 MILES  | 10 MILES |
| Total households    | 779      | 6,191    | 11,688   |
| # of persons per HH | 2.5      | 2.7      | 2.7      |
|                     |          |          |          |
| Average HH income   | \$44,381 | \$52,147 | \$64,188 |

 $<sup>^{</sup>st}$  Demographic data derived from 2010 US Census

### **GIRMA MOANING**