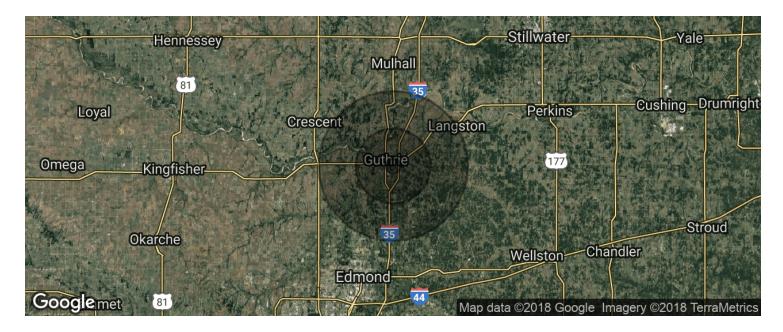

# Demographics Map & Report - ENGLISH FARMS

| POPULATION          | 1 MILE   | 5 MILES  | 10 MILES |
|---------------------|----------|----------|----------|
| Total population    | 1,911    | 16,686   | 32,013   |
| Median age          | 31.6     | 32.5     | 35.9     |
| Median age (Male)   | 31.2     | 31.5     | 34.9     |
| Median age (Female) | 31.7     | 33.9     | 37.4     |
| HOUSEHOLDS & INCOME | 1 MILE   | 5 MILES  | 10 MILES |
| Total households    | 779      | 6,191    | 11,688   |
| # of persons per HH | 2.5      | 2.7      | 2.7      |
|                     |          |          |          |
| Average HH income   | \$44,381 | \$52,147 | \$64,188 |