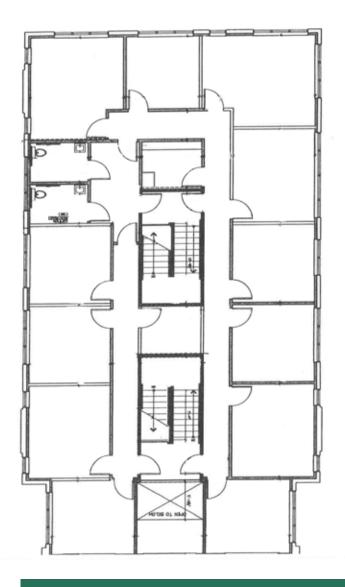

| 207,456   |
|----------------------------|-----------|
| Population Density         | 207,456   |
| Median Age (Male)          | 33.7      |
| Median Age (Female)        | 34.3      |
| Total Households           | 83,057    |
| # of Persons Per Household | 2.5       |
| Average Household Income   | \$47,369  |
| Average House Value        | \$156,395 |

#### LOCATED IN THE HEART OF MIDTOWN

With an easy access off I-40 to the south, Classen Blvd. to the west and a short distance to I-235, Francis Professional Building can be reached with ease from all points of the Metro.

**CONTACT US** 

**DEREK JAMES -** *Broker, Associate* (405) 239-1206 djames@priceedwards.com

# FRANCIS PROFESSIONAL CENTER

MIDTOWN



1221 N. Francis, Oklahoma City, OK 73106

## FIRST FLOOR



### SECOND FLOOR