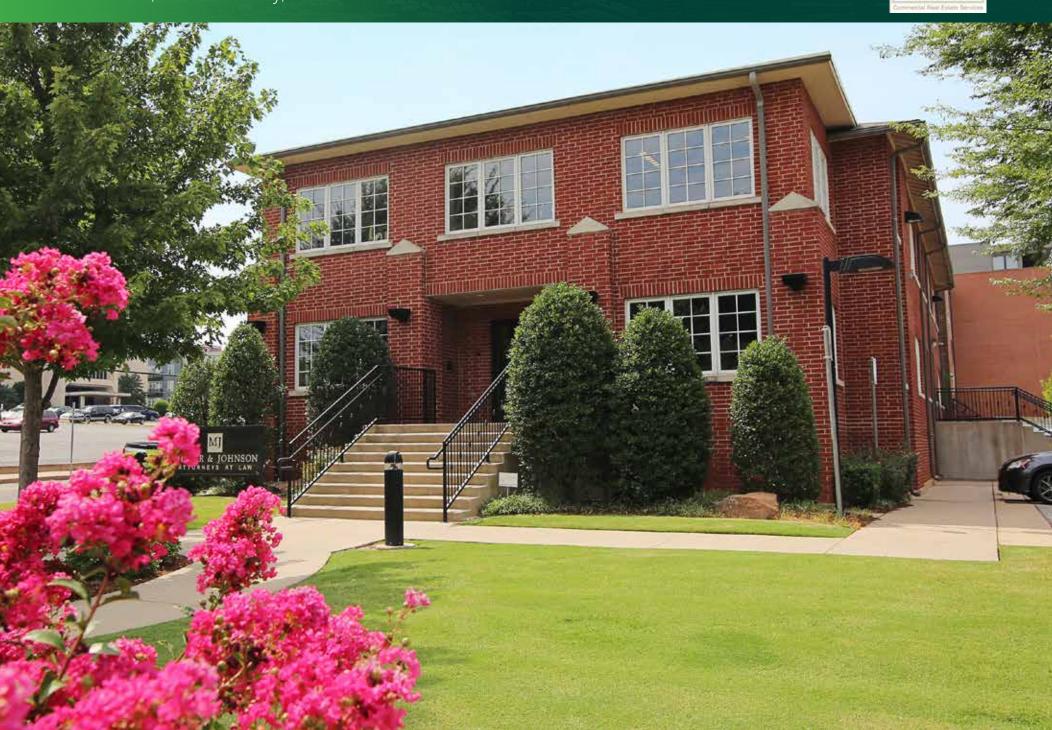

MIDTOWN

1221 N. Francis, Oklahoma City, OK 73106

MIDTOWN

1221 N. Francis, Oklahoma City, OK 73106

| PROPERTY HIGHLIGHTS |                           |
|---------------------|---------------------------|
| Sale Price:         | \$1,499,900               |
| Price / SF:         | \$156.98                  |
| Lot Size:           | 0.39 Acres                |
| NOI:                | \$130,366                 |
| Building Size:      | 9,529 SF                  |
| Building Class:     | A                         |
| Market:             | Central Business District |
| Sub Market:         | Midtown                   |
| Cap Rate:           | 8.7%                      |

### **TOTALLY REMODELED & PRIME LOCATION**

- Beautifully reconstructed Brownstone with class "A" finishes throughout.
- Access to the first floor is available on three sides, with an exterior elevator on the north side.
- The parking lot on the west side has 9 spaces, with additional overflow available in two adjoining lots to the south.

# FRANCIS PROFESSIONAL CENTER

MIDTOWN

1221 N. Francis, Oklahoma City, OK 73106