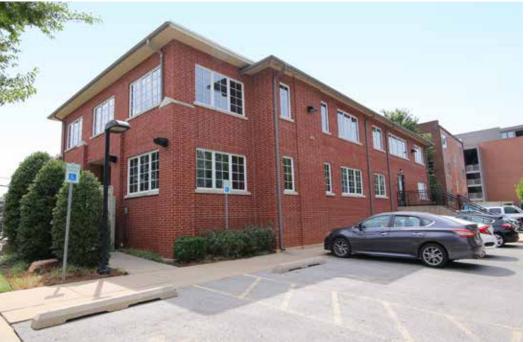

MIDTOWN



1221 N. Francis, Oklahoma City, OK 73106



MIDTOWN



1221 N. Francis, Oklahoma City, OK 73106





| PROPERTY HIGHLIGHTS |                           |
|---------------------|---------------------------|
| Sale Price:         | \$1,499,900               |
| Price / SF:         | \$156.98                  |
| Lot Size:           | 0.39 Acres                |
| NOI:                | \$130,366                 |
| Building Size:      | 9,529 SF                  |
| Building Class:     | A                         |
| Market:             | Central Business District |
| Sub Market:         | Midtown                   |
| Cap Rate:           | 8.7%                      |

### **TOTALLY REMODELED & PRIME LOCATION**

- Beautifully reconstructed Brownstone with class "A" finishes throughout.
- Access to the first floor is available on three sides, with an exterior elevator on the north side.
- Th