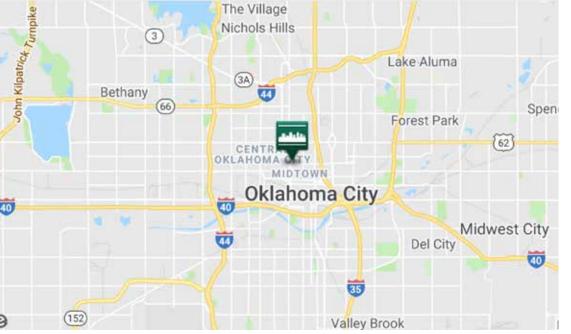

#### LOCATED IN THE HEART OF MIDTOWN

With an easy access off I-40 to the south, Classen Blvd. to the west and a short distance to I-235, Francis Professional Building can be reached with ease from all points of the Metro.