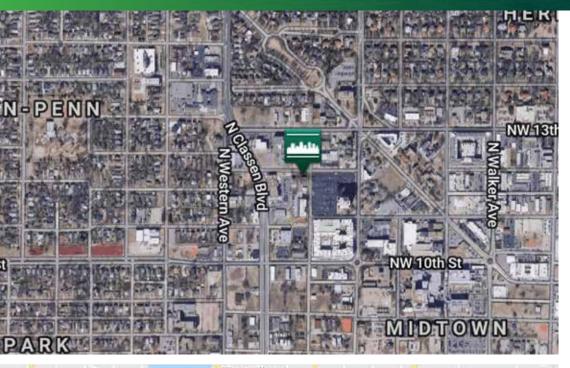

#### LOCATED IN THE HEART OF MIDTOWN

With an easy access off I-40 to the south, Classen Blvd. to the west and a short distance to I-235, Francis Professional Building can be reached with ease from all points of the Metro.