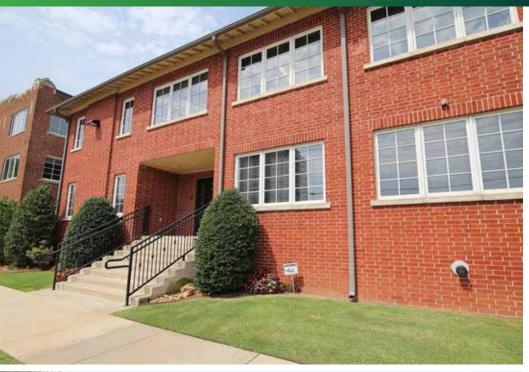

MIDTOWN



1221 N. Francis, Oklahoma City, OK 73106



MIDTOWN



1221 N. Francis, Oklahoma City, OK 73106





| PROPERTY HIGHLIGHTS |                           |
|---------------------|---------------------------|
| Sale Price:         | \$1,499,900               |
| Price / SF:         | \$156.98                  |
| Lot Size:           | 0.39 Acres                |
| NOI:                | \$130,366                 |
| Building Size:      | 9,529 SF                  |
| Building Class:     | A                         |
| Market:             | Central Business District |
| Sub Market:         | Midtown                   |
| Cap Rate:           | 8.7%                      |

### **TOTALLY REMODELED & PRIME LOCATION**

- Beautifully reconstructed Brownstone with class "A" finishes throughout.
- Access to the first floor is available on three sides, with an exterior elevator on the north side.
-