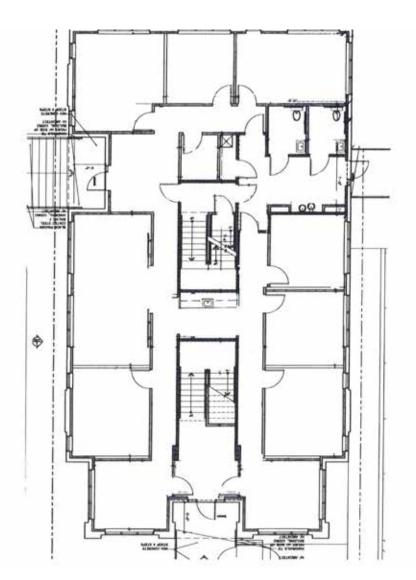

Population           | 207,456   |
|----------------------------|-----------|
| Population Density         | 207,456   |
| Median Age (Male)          | 33.7      |
| Median Age (Female)        | 34.3      |
| Total Households           | 83,057    |
| # of Persons Per Household | 2.5       |
| Average Household Income   | \$47,369  |
| Average House Value        | \$156,395 |

#### LOCATED IN THE HEART OF MIDTOWN

With an easy access off I-40 to the south, Classen Blvd. to the west and a short distance to I-235, Francis Professional Building can be reached with ease from all points of the Metro.

**CONTACT US** 

**DEREK JAMES -** *Broker, Associate* (405) 239-1206 djames@priceedwards.com

# FRANCIS PROFESSIONAL CENTER

MIDTOWN



1221 N. Francis, Oklahoma City, OK 73106

## FIRST FLOOR



### SECOND FLOOR