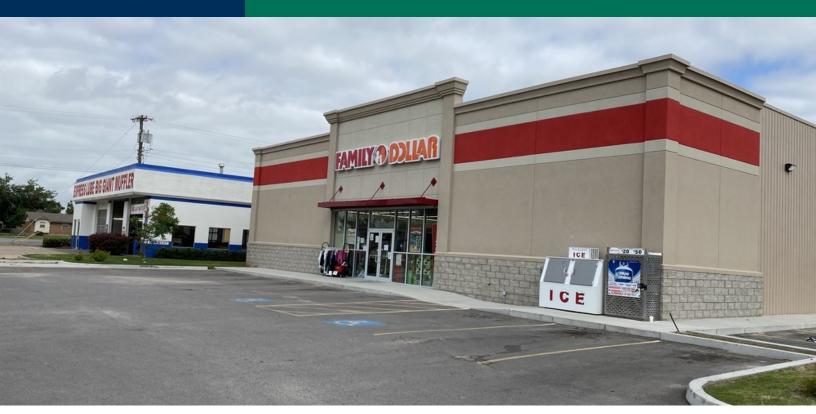

815 NW 12th Street, Moore, OK 73160

Sale Price **\$1,400,000** 

#### **PROPERTY OVERVIEW**

Subject Property is an 8,320 SF freestanding Family Dollar that was built in 2019. Family Dollar is a NNN investment with an initial lease term expiring on 3/31/29. Tenant has six options terms of five years each with rental increases during each option.

#### **LOCATION OVERVIEW**

The property is located in a densely populated area and ideally located along NW 12th St in Moore, Oklahoma with daily traffic counts over 32,000+ vehicles per day. The center is located in Moore, OK, which is one of the fastest growing suburbs of OKC. The Property is located less than 13 miles from Downtown OKC, Will Rogers International Airport and Tinker Air Force Base.