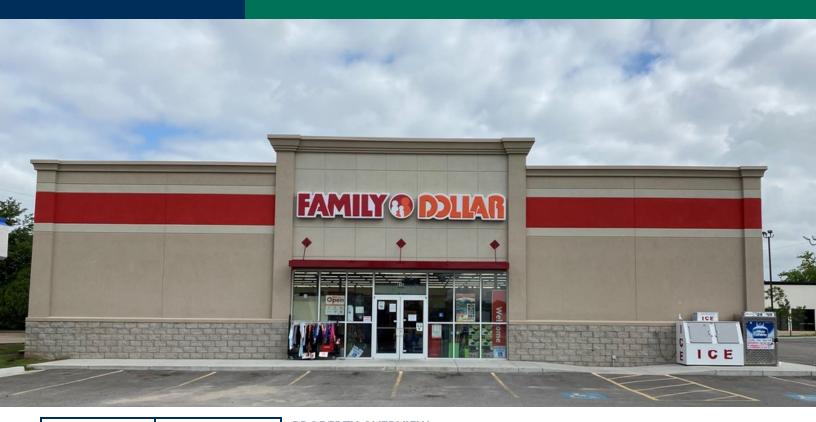

815 NW 12th Street, Moore, OK 73160

Sale Price **\$1,400,000** 

#### **PROPERTY OVERVIEW**

Subject Property is an 8,320 SF freestanding Family Dollar that was built in 2019. Family Dollar is a NNN investment with an initial lease term expiring on 3/31/29. Tenant has six options terms of five years each with rental increases during each option.

#### **PROPERTY HIGHLIGHTS**

- Renovated in 2019
- Tenant responsible for tax, insurance, and property maintenance expenses
- 32,000+ Vehicles Per Day

GEORGE WILLIAMS, CCIM 405.239.1270 gwilliams@priceedwards.com priceedwards.com PAUL RAVENCRAFT 405.239.1220 pravencraft@priceedwards.com priceedwards.com