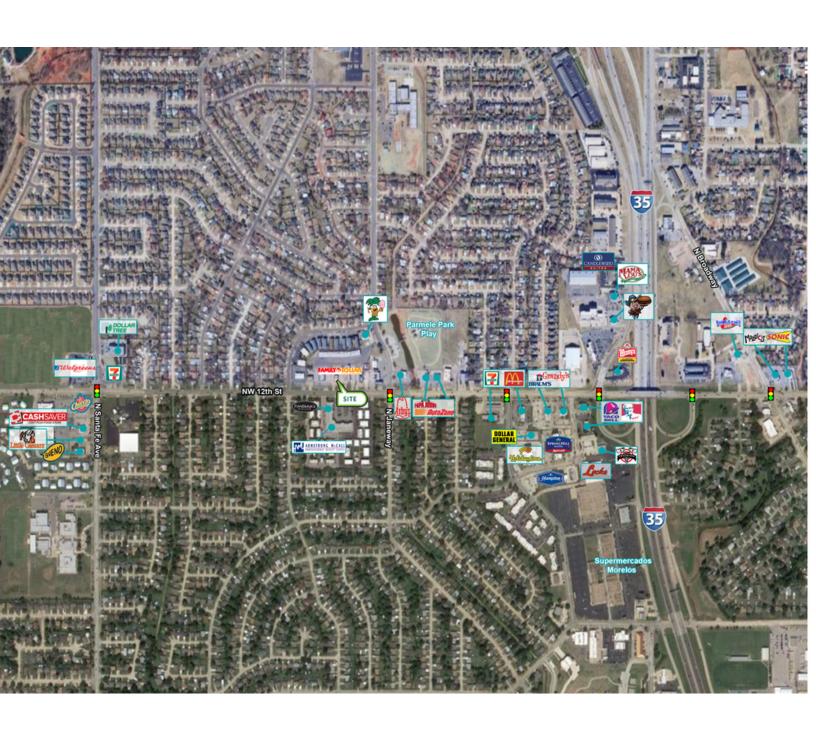

#### **LOCATION OVERVIEW**

The property is located in a densely populated area and ideally located along NW 12th St in Moore, Oklahoma with daily traffic counts over 32,000+ vehicles per day. The center is located in Moore, OK, which is one of the fastest growing suburbs of OKC. The Property is located less than 13 miles from Downtown OKC, Will Rogers International Airport and Tinker Air Force Base.

#### **PROPERTY HIGHLIGHTS**

- Renovated in 2019
- Tenant responsible for tax, insurance, and property maintenance expenses
- 32,000+ Vehicles Per Day

GEORGE WILLIAMS, CCIM 405.239.1270 gwilliams@priceedwards.com priceedwards.com PAUL RAVENCRAFT 405.239.1220 pravencraft@priceedwards.com priceedwards.com