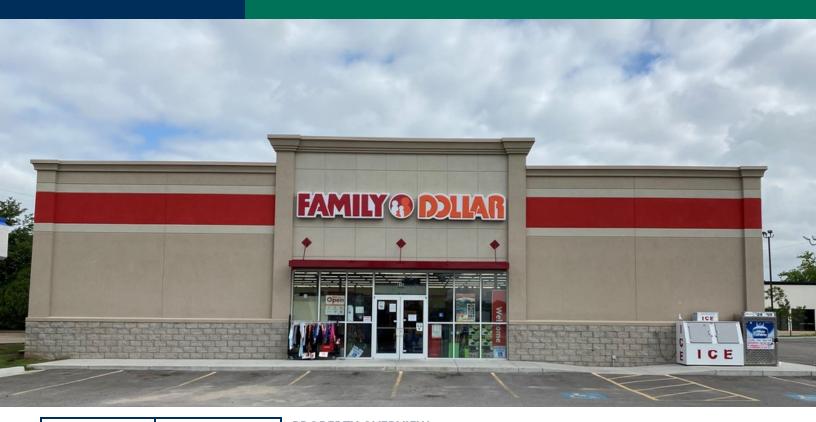

815 NW 12th Street, Moore, OK 73160

Sale Price **\$1,350,000** 

#### **PROPERTY OVERVIEW**

Subject Property is an 8,320 SF freestanding Family Dollar that was built in 2019. Family Dollar is a NNN investment with an initial lease term expiring on 3/31/29. Tenant has six options terms of five years each with rental increases during each option.