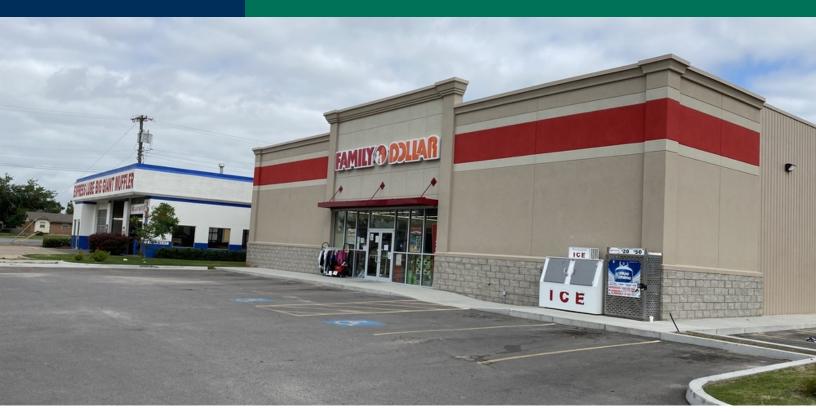

#### **LOCATION OVERVIEW**

The property is located in a densely populated area and ideally located along NW 12th St in Moore, Oklahoma with daily traffic counts over 32,000+ vehicles per day. The center is located in Moore, OK, which is one of the fastest growing suburbs of OKC. The Property is located less than 13 miles from Downtown OKC, Will Rogers International Airport and Tinker Air Force Base.