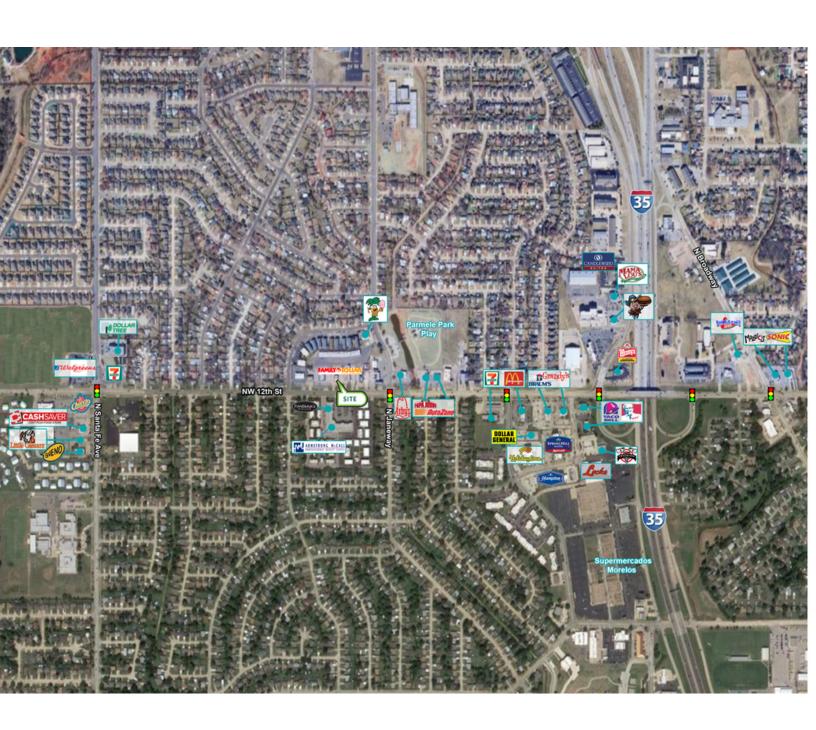

#### **LOCATION OVERVIEW**

The property is located in a densely populated area and ideally located along NW 12th St in Moore, Oklahoma with daily traffic counts over 32,000+ vehicles per day. The center is located in Moore, OK, which is one of the fastest growing suburbs of OKC. The Property is located less than 13 miles from Downtown OKC, Will Rogers International Airport and Tinker Air Force Base.

#### PROPERTY HIGHLIGHTS

- Renovated in 2019
- Tenant responsible for tax, insurance, and property maintenance expenses
- 32,000+ Vehicles Per Day

GEORGE WILLIAMS, CCIM 405.239.1270 gwilliams@priceedwards.com priceedwards.com PAUL RAVENCRAFT 405.239.1220 pravencraft@priceedwards.com priceedwards.com