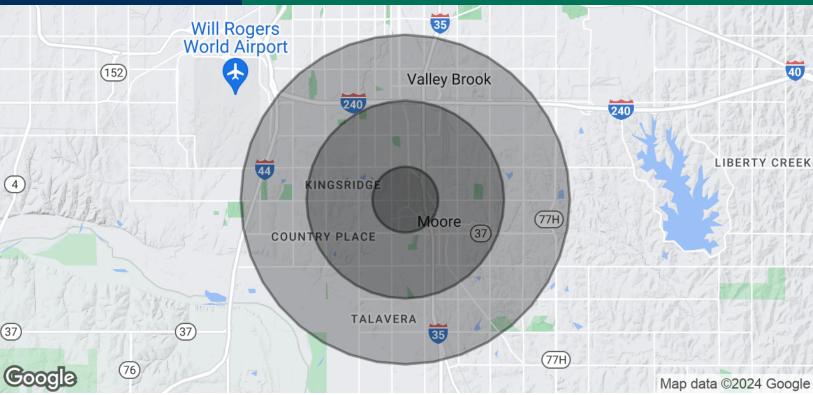

GEORGE WILLIAMS, CCIM 405.239.1270 gwilliams@priceedwards.com priceedwards.com PAUL RAVENCRAFT 405.239.1220 pravencraft@priceedwards.com priceedwards.com

815 NW 12th Street, Moore, OK 73160

| POPULATION           | 1 MILE    | 3 MILES   | 5 MILES   |
|----------------------|-----------|-----------|-----------|
| Total Population     | 13,457    | 74,992    | 172,407   |
| Average Age          | 30.4      | 33.7      | 34.1      |
| Average Age (Male)   | 29.1      | 32.4      | 33.2      |
| Average Age (Female) | 32.0      | 35.0      | 35.0      |
| HOUSEHOLDS & INCOME  | 1 MILE    | 3 MILES   | 5 MILES   |
| Total Households     | 4,978     | 29,389    | 65,593    |
| # of Persons per HH  | 2.7       | 2.6       | 2.6       |
| Average HH Income    | \$52,493  | \$62,001  | \$61,319  |
| Average House Value  | \$123,659 | \$134,677 | \$136,891 |

<sup>\*</sup> Demographic data derived from 2020 ACS - US Census