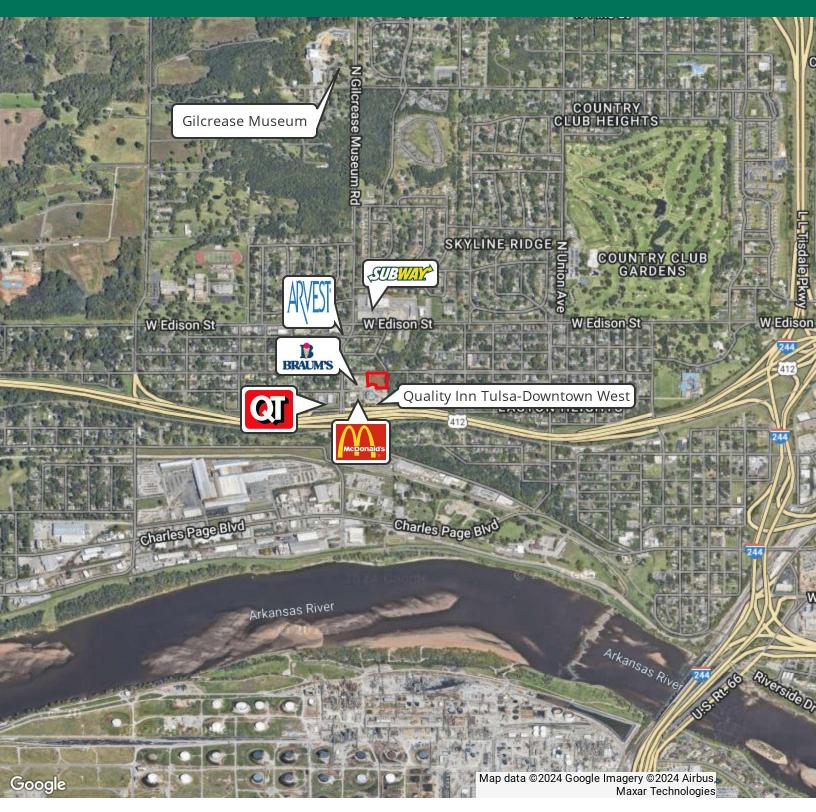

Nearby attractions include: Downtown Tulsa, the Gathering Place and the Gilcrease Museum, just North of the subject property. While currently undergoing a major renovation until December 2026, the Gilcrease welcomed approximately 85,000 visitors annually. The Gilcrease Museum is renowned for its vast collection of American Western art and Native American artifacts, showcasing the region's rich cultural heritage.