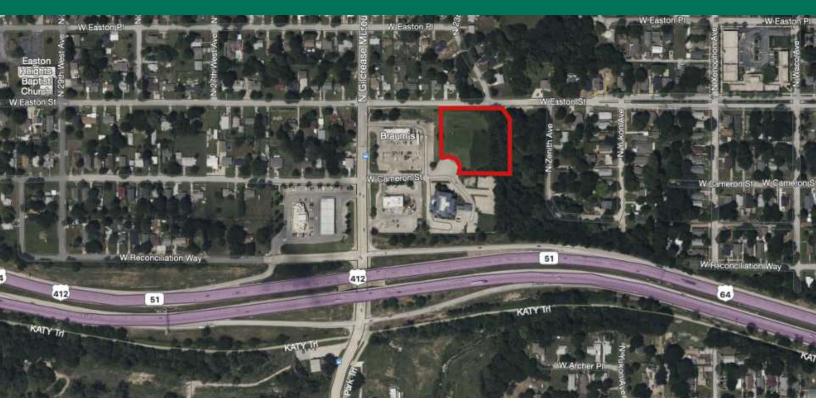

#### PROPERTY DESCRIPTION

2315 W Cameron Street is a 1.75 AC lot platted with all utilities. The property is ready to build on. The site is level on one half and then gently slopes towards the Eastern boundary. The site's zoning is primarily RM-1 with a portion of the Northern side of the property being zoned RS-1. Uses for this property include: Hotel, Office, Multifamily / Townhome, Enclosed Storage.

#### **OFFERING SUMMARY**

| Sale Price:      | \$600,000              |
|------------------|------------------------|
| Sale Price / AC: | \$342,857 / AC         |
| Sale Price / SF: | 7.87 / SF              |
| Lot Size:        | 1.75 AC                |
| Zoning:          | RM-1                   |
| Utilities:       | Sewer, Water, Electric |
| Fully Platted:   | Yes                    |