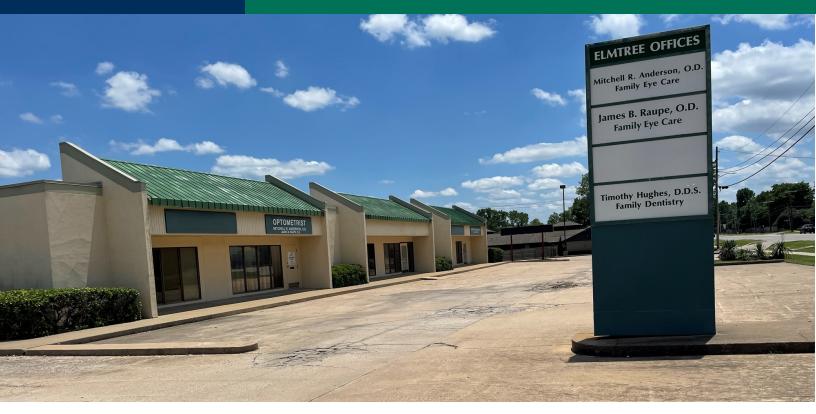

#### **PROPERTY OVERVIEW**

Formerly medical office, these two single-story buildings are available for redevelopment. Building 1 (6,912 SF) was formerly multi-tenant with 5 tenant spaces. Building 2 (11,740 SF) was a single-tenant space but is easily demised as it contains multiple restrooms. Parking for the property is abundant and there are two monument signs. The property would be sold deed restricted from some specific uses.

#### **PROPERTY HIGHLIGHTS**

- Close proximity to Broken Arrow's New Orleans Square with new infrastructure/redevelopment goals
- Monument Signage
- Zoned CS (General Commercial District)
- Parking 156 Spaces (8/1,000 SF)