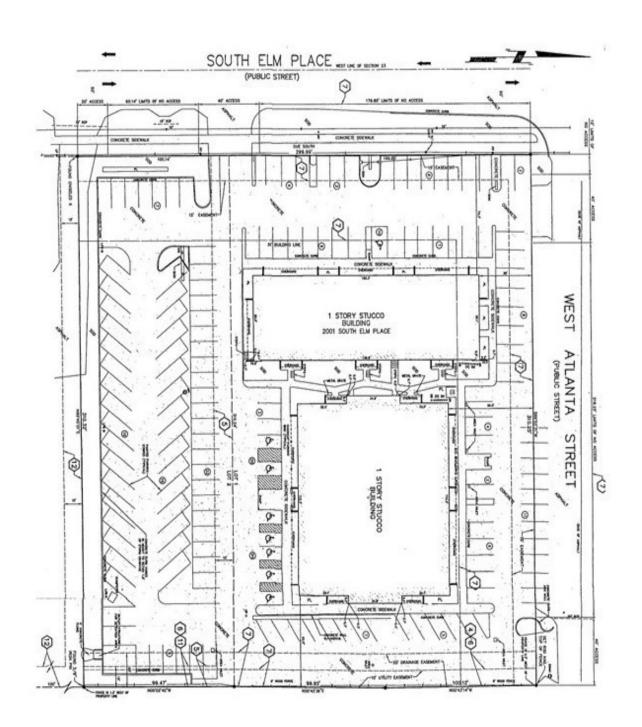

#### **OFFERING SUMMARY**

| Sale Price:          | \$1,300,000   |
|----------------------|---------------|
| Lot Size Total:      | 2.14 Acres    |
| Improved:            | 1.43 Acres    |
| Excess Parking:      | .71 Acres     |
| Building Size Total: | 18,652 SF     |
| Building 1 Size:     | 6,912 SF      |
| Building 2 Size:     | 11,740 SF     |
| Year Built:          | 1981          |
| Zoning               | CS            |
| Address Building 1:  | 2001 S Elm Pl |
| Address Building 2:  | 2005 S Elm Pl |
|                      |               |

#### **PROPERTY OVERVIEW**

Formerly medical office, these two single-story buildings are available for redevelopment. Building 1 (6,912 SF) was formerly multi-tenant with 5 tenant spaces. Building 2 (11,740 SF) was a single-tenant space but is easily demised as it contains multiple restrooms. Parking for the property is abundant and there are two monument signs. The property would be sold deed restricted from some specific uses.

#### **PROPERTY HIGHLIGHTS**

- Close proximity to Broken Arrow's New Orleans Square with new infrastructure/redevelopment goals
- Monument Signage
- Zoned CS (General Commercial District)
- Parking 156 Spaces (8/1,000 SF)