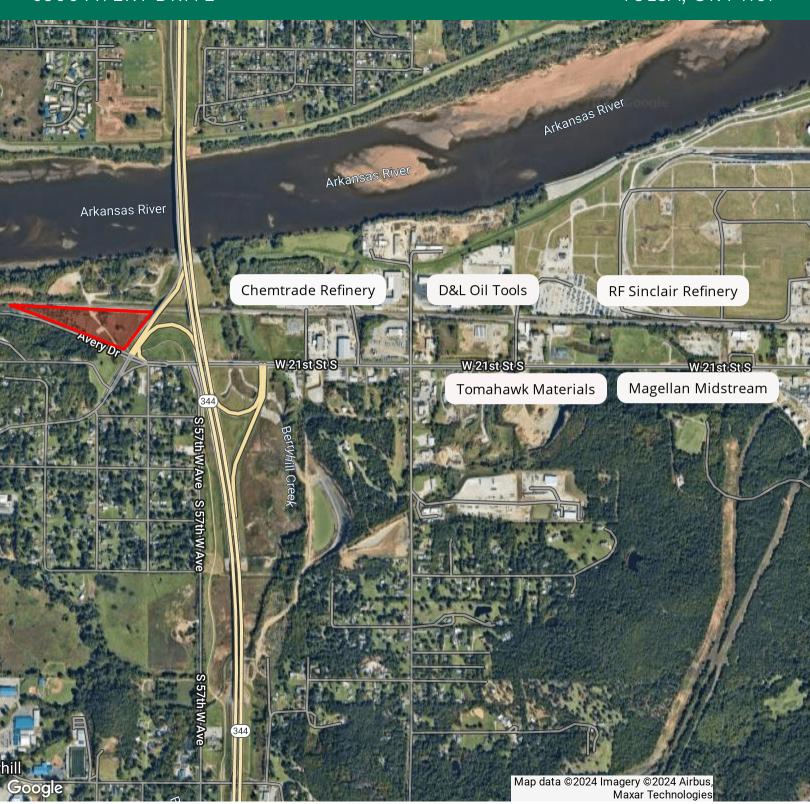

#### PROPERTY HIGHLIGHTS

Located at the intersection of Gilcrease Expressway (344) and W 21st Street S, this 6.37+ acre property offers immediate access to both northbound and southbound on-ramps. Zoned Heavy Industrial, it is ideal for a variety of industrial uses and is situated less than 2 miles from the HF Sinclair Refinery. The site is equipped with power and water. The property is divided by an interior driveway that serves as an easement for BNSF Railway Co. The owner is willing to sell the tracts individually or together, with Tract 1 comprising 3.12 acres and Tract 2 comprising 3.25 acres.