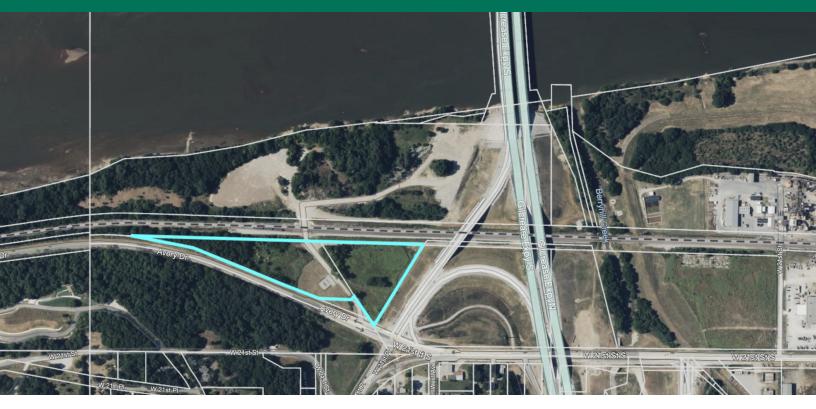

#### PROPERTY HIGHLIGHTS

Located at the intersection of Gilcrease Expressway (344) and W 21st Street S, this 6.37+ acre property offers immediate access to both northbound and southbound on-ramps. Zoned Heavy Industrial, it is ideal for a variety of industrial uses and is situated less than 2 miles from the HF Sinclair Refinery. The site is equipped with power and water. The property is divided by an interior driveway that serves as an easement for BNSF Railway Co. The owner is willing to sell the tracts individually or together, with Tract 1 comprising 3.12 acres and Tract 2 comprising 3.25 acres.

#### OFFERING SUMMARY

| Sale Price: | \$955,500            |
|-------------|----------------------|
| Lot Size:   | 6.37 AC              |
| Min. Cont:  | 3 + - AC             |
| Zoning:     | Industrial (IM & IH) |
| Utilities:  | Power & Water        |
|             |                      |