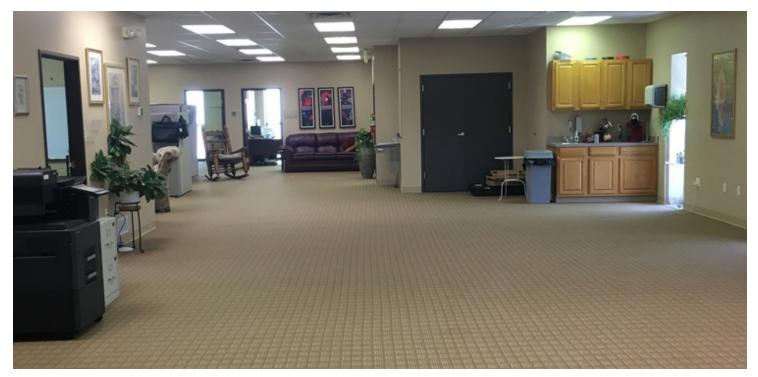

#### **PROPERTY OVERVIEW**

|                  |               | * Available for Owner/User.                        |
|------------------|---------------|----------------------------------------------------|
| Building Size:   | 13,000 SF     | * Office / Warehouse - 13,000 SF in two buildings. |
| Lot Size:        | 0.69 AC       | * 8,000 SF 2-story office building, built - 1996.  |
| Office Size:     | 8,000+/- SF   | * 5,000 SF warehouse, built - 2012.                |
| Dock High Doors: | Two (2), 8x10 | * 100% climate controlled - office and warehouse.  |
| Clear Haisht     | 221           |                                                    |
| Clear Height:    | 22'           | * Warehouse has separate restroom with shower.     |
| Year Built:      | 1996/2012     | * Buildings are connected by a covered walkway.    |
| Zoning:          | IM            | * Two (2) dock-high loading doors.                 |
| Power:           | 3-Phase, 208V | * Concrete parking/loading.                        |
| Available:       | Spring 2020   | * Business relocating Spring 2020.                 |