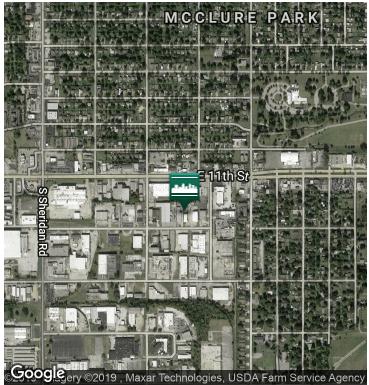

#### LOCATION OVERVIEW

Located on East 12th Street, east of South Sheridan Road and south of 11th Street in Tulsa, Oklahoma with easy access to I-244 and Highway 169.

1