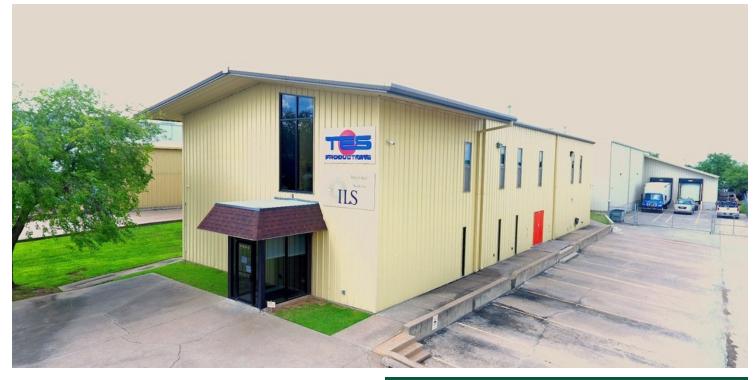

## OFFICE/WAREHOUSE - FOR SALE

6943 East 12th Street Tulsa, OK 74112

#### **PROPERTY OVERVIEW**

|                  |               | * Available for Owner/User.                        |
|------------------|---------------|----------------------------------------------------|
| Building Size:   | 13,000 SF     | * Office / Warehouse - 13,000 SF in two buildings. |
| Lot Size:        | 0.69 AC       | * 8,000 SF 2-story office building, built - 1996.  |
| Office Size:     | 8,000+/- SF   | * 5,000 SF warehouse, built - 2012.                |
| Dock High Doors: | Two (2), 8x10 | * 100% climate controlled - office and warehouse.  |
| Clear Haisht     | 221           |                                                    |
| Clear Height:    | 22'           | * Warehouse has separate restroom with shower.     |
| Year Built:      | 1996/2012     | * Buildings are connected by a covered walkway.    |
| Zoning:          | IM            | * Two (2) dock-high loading doors.                 |
| Power:           | 3-Phase, 208V | * Concrete parking/loading.                        |
| Available:       | Spring 2020   | * Business relocating Spring 2020.                 |