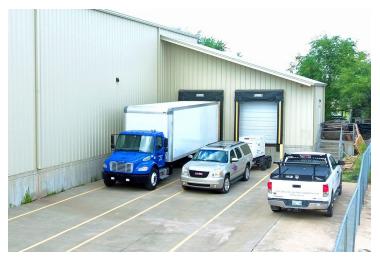

#### **PROPERTY OVERVIEW**

|                  |               | * Available for Owner/User.                        |
|------------------|---------------|----------------------------------------------------|
| Building Size:   | 13,000 SF     | * Office / Warehouse - 13,000 SF in two buildings. |
| Lot Size:        | 0.69 AC       | * 8,000 SF 2-story office building, built - 1996.  |
| Office Size:     | 8,000+/- SF   | * 5,000 SF warehouse, built - 2012.                |
| Dock High Doors: | Two (2), 8x10 | * 100% climate controlled - office and warehouse.  |
| Clear Haisht     | 221           |                                                    |
| Clear Height:    | 22'           | * Warehouse has separate restroom with shower.     |
| Year Built:      | 1996/2012     | * Buildings are connected by a covered walkway.    |
| Zoning:          | IM            | * Two (2) dock-high loading doors.                 |
| Power:           | 3-Phase, 208V | * Concrete parking/loading.                        |
| Available:       | Spring 2020   | * Business relocating Spring 2020.                 |