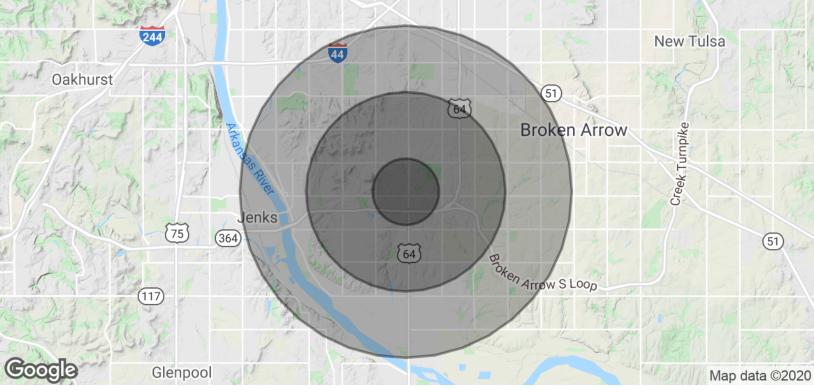

# Big Box Building | For Sale or Lease

7827 East 91st Street, Tulsa, OK 74133

| POPULATION           | 1 MILE   | 3 MILES  | 5 MILES  |
|----------------------|----------|----------|----------|
| Total Population     | 11,537   | 86,302   | 184,306  |
| Average age          | 34.8     | 38.1     | 38.4     |
| Average age (Male)   | 33.8     | 37.0     | 37.2     |
| Average age (Female) | 35.7     | 38.9     | 39.1     |
| HOUSEHOLDS & INCOME  | 1 MILE   | 3 MILES  | 5 MILES  |
| Total households     | 4,924    | 36,615   | 75,563   |
| # of persons per HH  | 2.3      | 2.4      | 2.4      |
| Average HH income    | \$84,519 | \$88,644 | \$87,479 |

\$217,734

\$222,279

\$223,395

\* Demographic data derived from 2010 US Census

Average house value