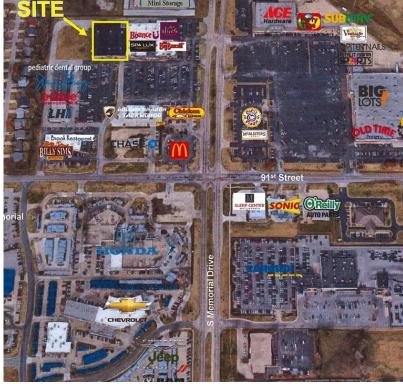

#### **PROPERTY OVERVIEW**

The single-tenant building is situated in the NW corner of a heavily retailed intersection among a total square footage of 87,568 total SF. Neighboring retailers include Chase Bank, McDonald's, Bounce U, The Big Biscuit, Oliveto Italian Bistro, and Brook Restaurant.

#### LOCATION OVERVIEW

Located on the NWC of 91st Street and South Memorial Drive with easy access to the Creek Turnpike and Highway 169. Close proximity to shopping, restaurants, banking and lodging.

MATT SURRETT 918.394.1000 msurrett@priceedwards.com priceedwards.com