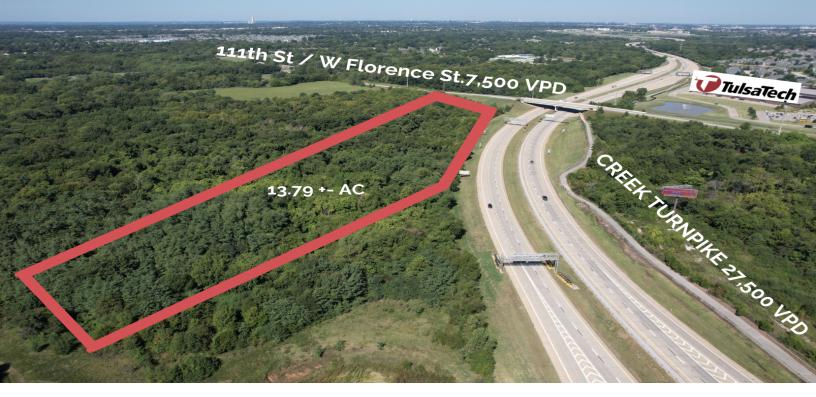

### **FEATURES**

- +13.79 acres unplatted
- +Accessible by access road from E 111th St
- +All utilities to the site sewer, water, electric
- +High growth corridor in South Broken Arrow
- +Dense residential development in the area
- +664' of frontage on the Creek Turnpike
- +200' of frontage along E 111th St. / W Florence St
- +111th St to be widened to a 4-lane road
- +Creek Turnpike Traffic Count / Day 27,500 (Southbound)

The property's Turnpike location is outstanding based on its proximity to the Tulsa Technology Broken Arrow campus and The City Of Broken Arrow's 100~acre Innovation District (Planning Phase). Aspen Ridge, under development with Reasor's, Kum & Go, and Chipotle is 1.5 miles to the Southeast. Another near by attraction is Haikey Creek Park, less than 1 mile from the site.