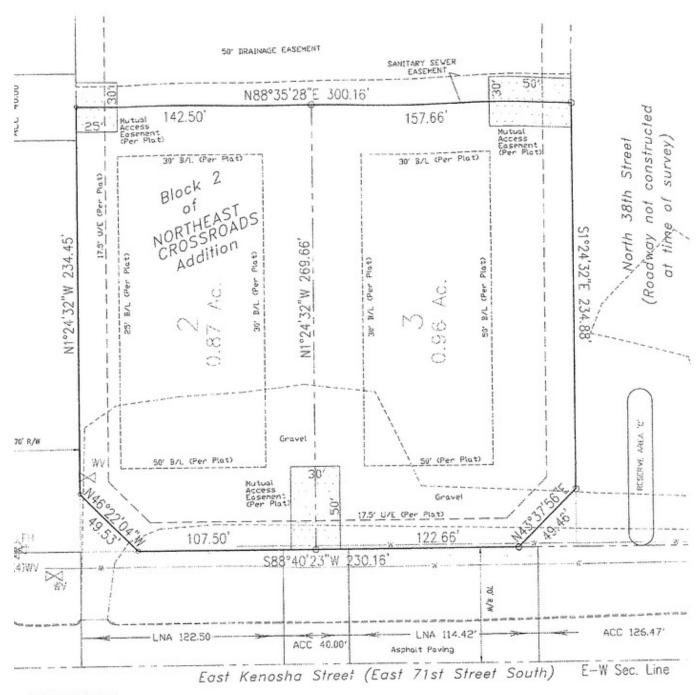

# NEC EAST KENOSHA & 209TH EAST AVENUE 3800 & 3850 East Kenosha Broken Arrow, OK 74014

 SOUTHWEST CORNER OF SW/4 SECTION 5, TIBN-RISE, I.M. FOUND LP.