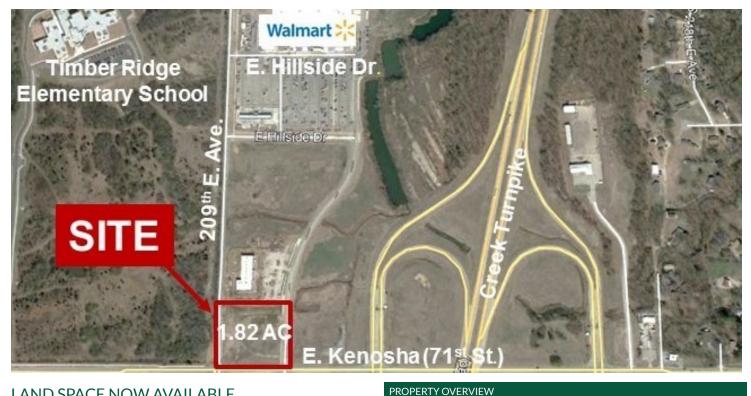

# NEC EAST KENOSHA & 209TH EAST AVENUE 3800 & 3850 East Kenosha Broken Arrow, OK 74014

### LAND SPACE NOW AVAILABLE

Sale Price: \$1.035.000

\* Frontage on Kenosha and 209th East Avenue

\* Wal-Mart SuperCenter Outparcel

\* 1.82 Acres (79,279 SF) on 2 Lots

**Price PSF:** \$13.05/SF

\* Adjacent to Creek Turnpike

\* New elementary school opened across 209th East Avenue for 2017-2018 school year

**Lot Size** 1.82 Acres

LOCATION OVERVIEW

PUD 175

Located in Northeast Crossroads at the northeast corner of East Kenosha and 209th East Avenue in Broken Arrow. Oklahoma.