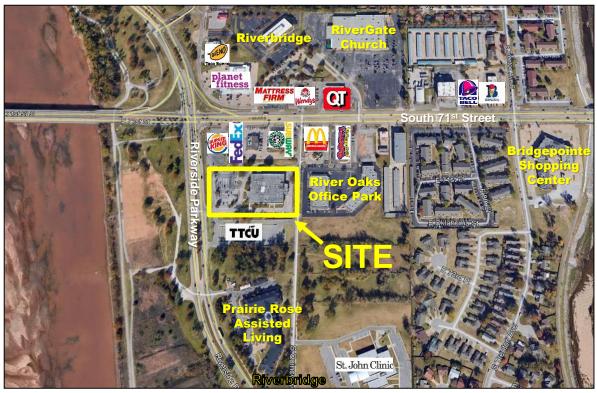

### Location

- Near 71<sup>st</sup> & Riverside intersection
- Easy access to Riverside Drive, Highway 75 & I-44
- Close proximity to Tulsa Hills, banking, medical, restaurants and lodging

## Aerial