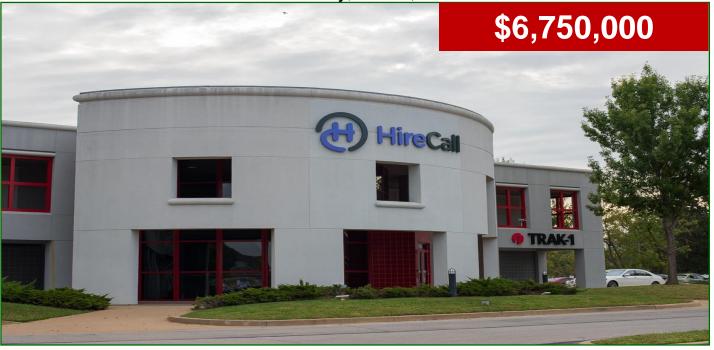

# **HireCall Office Building**

7127-7131 South Riverside Parkway, Tulsa, Oklahoma

### **Property Details**

■ Building Size: 37,000± SF

■ Site: 4.29± Acres

Zoned: CS

NOI: \$540,000

Occupancy: 100%, 3-Tenant Building

NNN Leases

■ 180+ Parking Spaces

Built 1992 / Renovated 1998

New Parking Lot Overlay