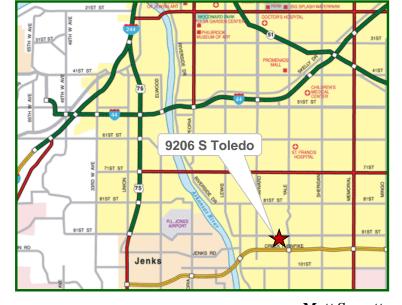

#### Location

- Near 91<sup>st</sup> & South Yale intersection
- Easy access to the Creek Turnpike
- Rapidly growing area includes newly constructed Tuscana on Yale and Yale Village, which provides shopping, restaurants Whole Foods, QuikTrip and banking