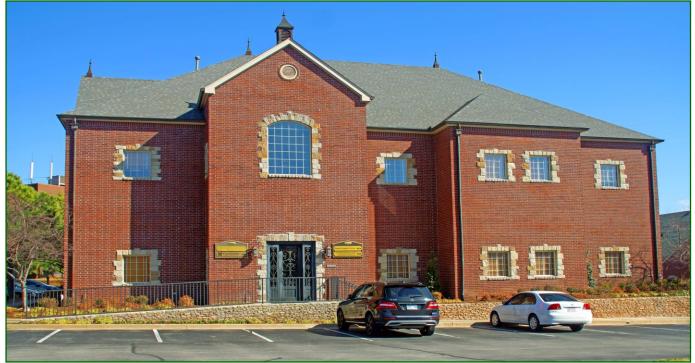

## **Southern Wood Office Park**

4765 East 91st Street, Tulsa, Oklahoma

#### **Property Details**

- Building Size: 8,632+/- SF
- Site: .49 Acres
- Zoned CS
- Investment or Owner/User
- Class A building with upscale finishes
- Abundant parking