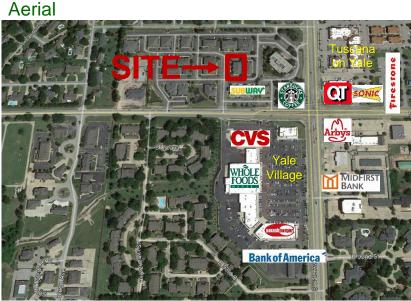

#### Location

- Near 91<sup>st</sup> & South Yale intersection
- Easy access to the Creek Turnpike
- Rapidly growing area includes newly constructed Tuscana on Yale and Yale Village, which provides shopping, restaurants Whole Foods, QuikTrip and banking