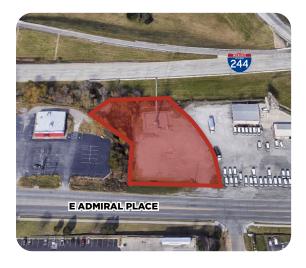

## **Commercial Land Overview**

Price Edwards & Company is pleased to present a commercial land parcel for sale located at 8281 E Admiral Place N, Tulsa, Oklahoma 74115.

| Property Information |                                                      |
|----------------------|------------------------------------------------------|
| Address              | 8281 E Admiral Place N, Tulsa, OK                    |
| Parcel #             | 27700-93-01-08600<br>27700-93-01-08580               |
| Land Area            | 0.91 acres                                           |
| Zoning               | CS                                                   |
| Road Frontage        | E Admiral Place N   ± 191 Feet                       |
| Property Description | Fenced & gravel lot<br>Cell tower perpetual easement |