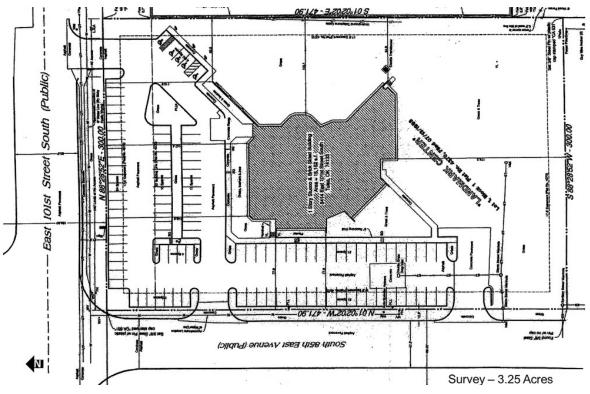

#### **PROPERTY OVERVIEW**

The 3.25 acres site includes a single-story building, formerly home to Warren Clinic. The site has frontage on South 101st Street.

See survey on reverse side.