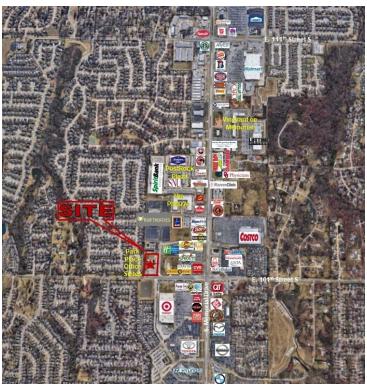

### **LOCATION OVERVIEW**

Located on 101st Street, this site is situated on the corner of East 101st Street and South 85th E. Ave, at the entry to the large retail/lodging development that includes B&B Theaters StarWorld 20, Holiday Inn Express Hotel & Suite, and Sprouts. Also located in this retail neighborhood is COSTCO.

## **AREA RETAILERS**

COSTCO

SuperTarget

**Sprouts** 

LifeTime Fitness

B&B Tulsa Starworld 20 Theater

**CVS Pharmacy** 

Holiday Inn Express & Suites

ALDI

Car Dealerships: Ford, Toyota, BMW, Mazda, Nissan

TANDA FRANCIS 918.394.1000 tfrancis@priceedwards.com priceedwards.com