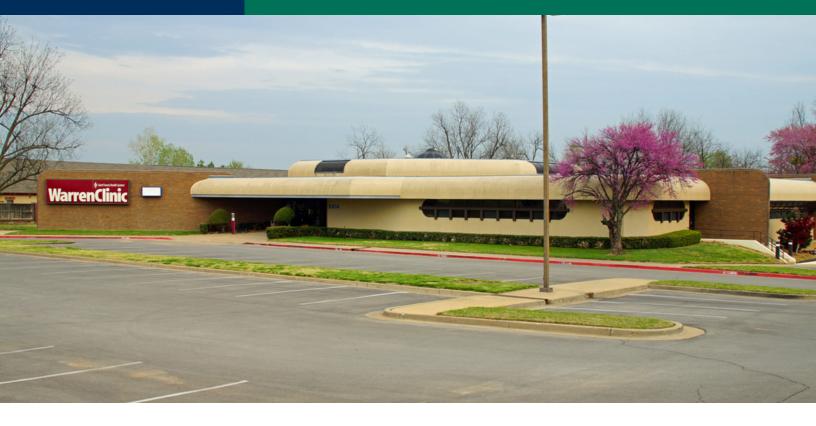

#### **PROPERTY OVERVIEW**

The 3.25 acres site includes a single-story building, formerly home to Warren Clinic. The site has frontage on South 101st Street.

See survey on reverse side.