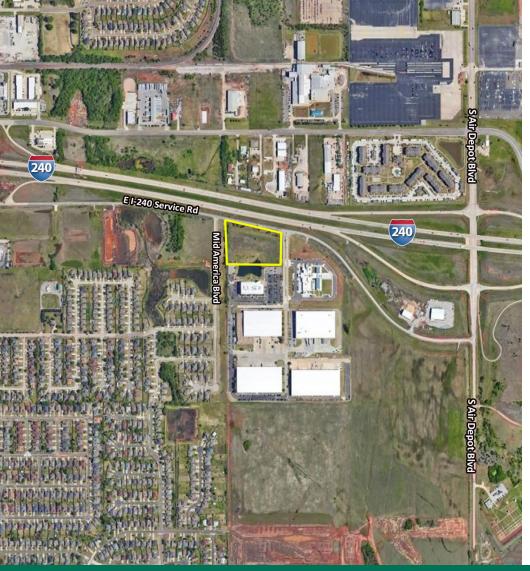

#### **PROPERTY OVERVIEW**

Approximately 5.4 acres of land located at the southwest corner of the I-240Service Road and Mid America Boulevard. The land lies just west of theInterchange of I-240 and South Air Depot Boulevard. It is neighbored on the east by the Mercy Hospital Rehabilitation Center and on the south be theVeterans Affairs Outpatient Hospital.

It is the frontage parcel of the Mid America Business Park.

**PROPERTY HIGHLIGHTS•** Offers over 700 feet of frontage on the two way service road

• All utilities are available to the site • The site is Zoned I-2• Highly visible from I-240