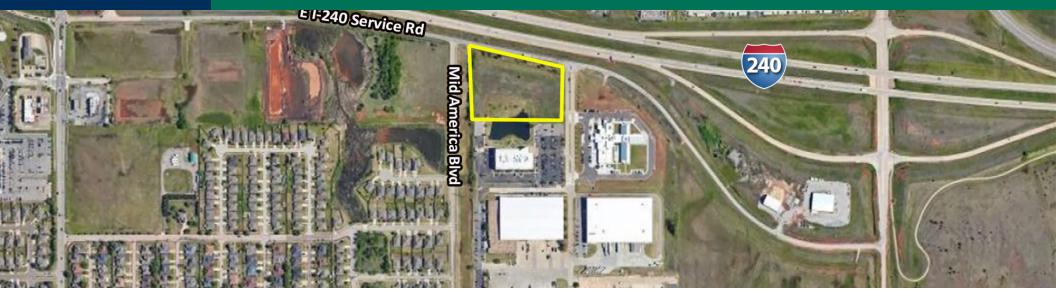

#### **PROPERTY OVERVIEW**

Approximately 5.4 acres of land located at the southwest corner of the I-240Service Road and Mid America Boulevard. The land lies just west of theInterchange of I-240 and South Air Depot Boulevard. It is neighbored on the east by the Mercy Hospital Rehabilitation Center and on the south be theVeterans Affairs Outpatient Hospital.

It is the frontage parcel of the Mid America Business Park.

**PROPERTY HIGHLIGHTS•** Offers over 700 feet of frontage on the two way service road

• All utilities are available to the site • The site is Zoned I-2• Highly visible from I-240