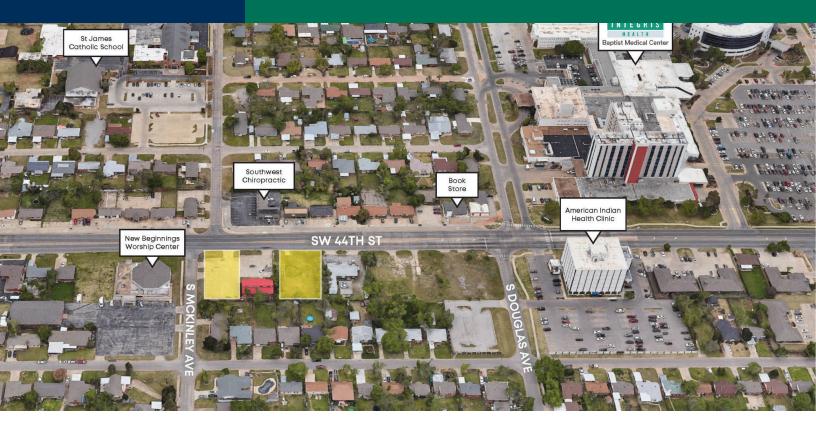

### **PROPERTY OVERVIEW**

These two non-contiguous lots are for sale in the southwest quadrant of Oklahoma City. The hard corner lot is paved with concrete and the zoned O-2. The interior lot is larger, with 100' of frontage on SW 44th and zoned R-2. Both lots are level with all utilities either on-site or in close proximity.

## **LOCATION OVERVIEW**

Two non-contiguous lots with frontage on SW 44th and one lot is the southeast hard-corner of SW 44th and McKinley Avenue. This location is in close proximity to the Integris Southwest Campus and the American Indian Health Center. Will Rogers International Airport is less than 10 minutes to the west.

Market: South

Cross Streets: SW 44th & McKinley