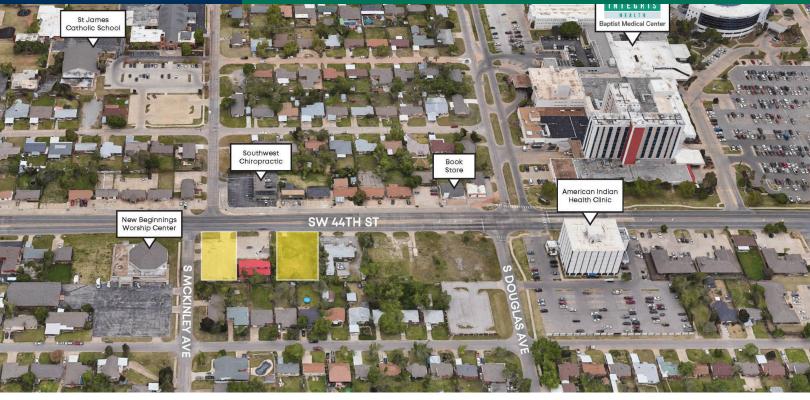

### **PROPERTY OVERVIEW**

These two non-contiguous lots are for sale in the southwest quadrant of Oklahoma City. The hard corner lot is paved with concrete and the zoned O-2. The interior lot is larger, with 100' of frontage on SW 44th and zoned R-2. Both lots are level with all utilities either on-site or in close proximity.

## **LOCATION OVERVIEW**

Two non-contiguous lots with frontage on SW 44th and one lot is the southeast hard-corner of SW 44th and McKinley Avenue. This location is in close proximity to the Integris Southwest Campus and the American Indian Health Center. Will Rogers International Airport is less than 10 minutes to the west.

Market: South

Cross Streets: SW 44th & McKinley