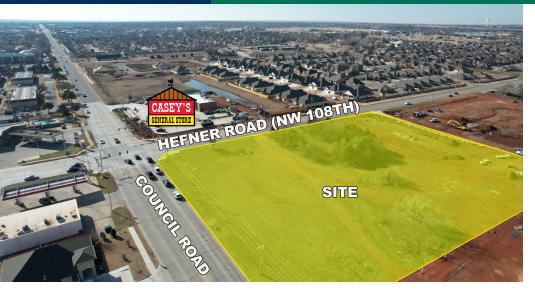

## Hefner and Council Road NWC

Oklahoma City, OK 73172

### **PROPERTY DESCRIPTION**

Ideal retail corner location in a developing area. Great opportunity for many retail, recreational or office uses. The intersection was recently rebuilt to more adequately service the two four lane section line streets. New residential development is underway on both the SW and NW areas surrounding the corners. All utilities are to the site and water retention is available offsite on adjacent land.

#### **OFFERING SUMMARY**

| Sale Price:    | \$1,088,000                  |
|----------------|------------------------------|
| Lot Size:      | 2.84 Acres                   |
| Zoning:        | C-3 in Oklahoma City         |
| Market:        | NW Oklahoma City             |
| Cross Streets: | Hefner Road and Council Road |