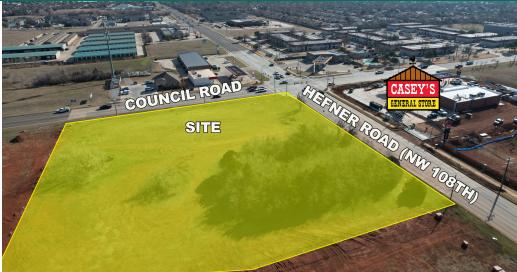

## Hefner and Council Road NWC

Oklahoma City, OK 73172

### **PROPERTY DESCRIPTION**

Ideal retail corner location in a developing area. Great opportunity for many retail, recreational or office uses. The intersection was recently rebuilt to more adequately service the two four lane section line streets. New residential development is underway on both the SW and NW areas surrounding the corners. All utilities are to the site and water retention is available offsite on adjacent land.

#### **OFFERING SUMMARY**

| Sale Price:    | \$1,088,000                  |
|----------------|------------------------------|
| Lot Size:      | 2.84 Acres                   |
| Zoning:        | C-3 in Oklahoma City         |
| Market:        | NW Oklahoma City             |
| Cross Streets: | Hefner Road and Council Road |