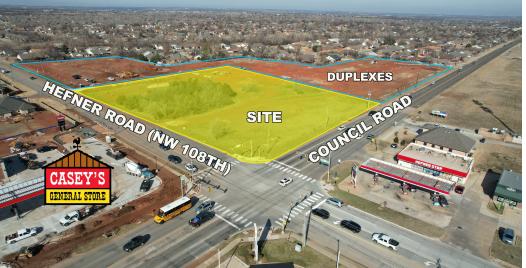

## Hefner and Council Road NWC

Oklahoma City, OK 73172

### **PROPERTY DESCRIPTION**

Ideal retail corner location in a developing area. Great opportunity for many retail, recreational or office uses. The intersection was recently rebuilt to more adequately service the two four lane section line streets. New residential development is underway on both the SW and NW areas surrounding the corners. All utilities are to the site and water retention is available offsite on adjacent land.

#### **OFFERING SUMMARY**

| Sale Price:    | \$1,088,000                  |
|----------------|------------------------------|
| Lot Size:      | 2.84 Acres                   |
| Zoning:        | C-3 in Oklahoma City         |
| Market:        | NW Oklahoma City             |
| Cross Streets: | Hefner Road and Council Road |