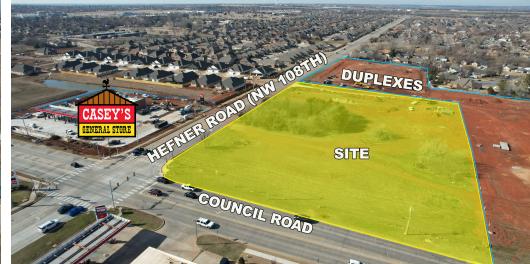

## Hefner and Council Road NWC

Oklahoma City, OK 73172

### **PROPERTY DESCRIPTION**

Ideal retail corner location in a developing area. Great opportunity for many retail, recreational or office uses. The intersection was recently rebuilt to more adequately service the two four lane section line streets. New residential development is underway on both the SW and NW areas surrounding the corners. All utilities are to the site and water retention is available offsite on adjacent land.

#### **OFFERING SUMMARY**

| Sale Price:    | \$1,088,000                  |
|----------------|------------------------------|
| Lot Size:      | 2.84 Acres                   |
| Zoning:        | C-3 in Oklahoma City         |
| Market:        | NW Oklahoma City             |
| Cross Streets: | Hefner Road and Council Road |