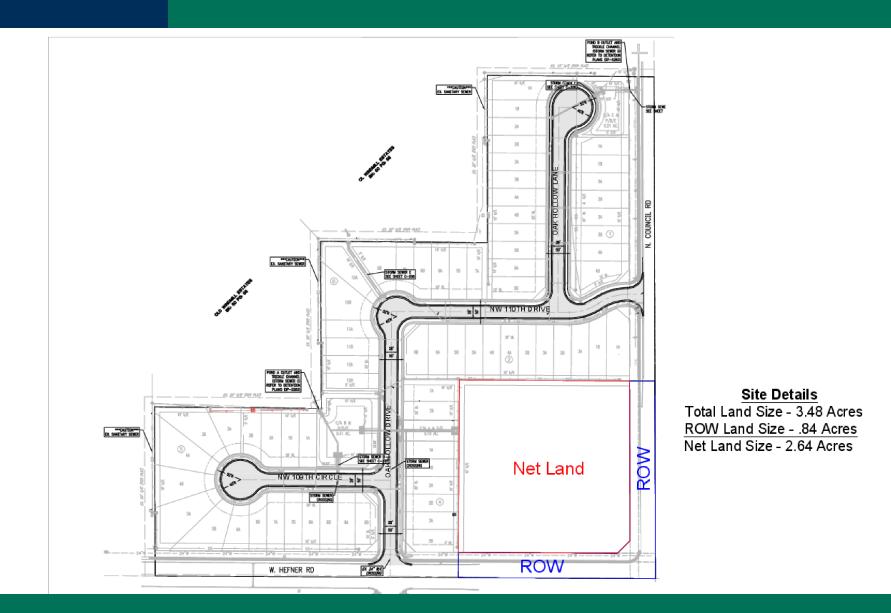

#### **OFFERING SUMMARY**

| Sale Price:    | \$1,088,000                  |
|----------------|------------------------------|
| Lot Size:      | 2.84 Acres                   |
| Zoning:        | C-3 in Oklahoma City         |
| Market:        | NW Oklahoma City             |
| Cross Streets: | Hefner Road and Council Road |