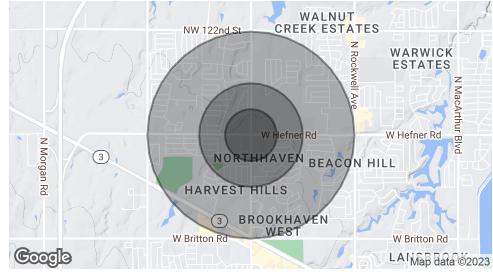

### **DEMOGRAPHICS (PER 2010 CENSUS; 5 MILES RADIUS)**

| Total Population    | 14,373    |
|---------------------|-----------|
| Population Density  | 14,373    |
| Median Age          | 40.3      |
| Median Age (Male)   | 36.9      |
| Median Age (Female) | 45.3      |
| Total Households    | 6,304     |
| # of Persons Per HH | 2.3       |
| Average HH Income   | \$78,754  |
| Average House Value | \$172,703 |
|                     |           |