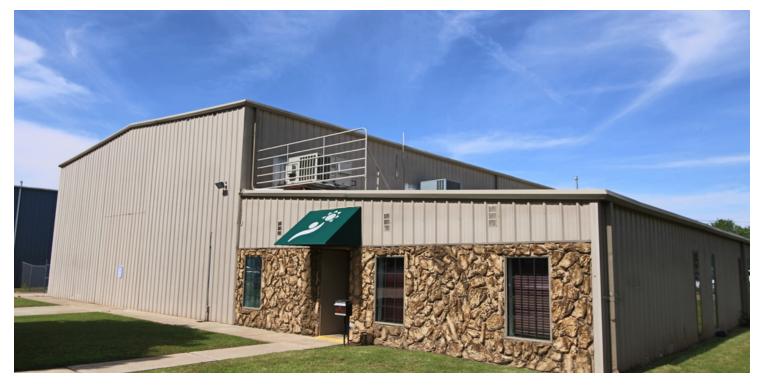

## INDUSTRIAL SPACE FOR SALE / LEASE

7508 Melrose Lane Oklahoma City , OK 73127

| INDUSTRIAL SPACE NOW AVAILABLE |                | PROPERTY OVERVIEW                                                                                                                                                                           |
|--------------------------------|----------------|---------------------------------------------------------------------------------------------------------------------------------------------------------------------------------------------|
| Sale Price:                    | \$1,450,000    | Industrial Space For Sale / Lease in West Oklahoma City. The site is easily accessible from I-40, has ample on-site parking, large and spacious facilities, and an additional shop space at |
| Lease Rate                     | Negotiable     | approximately 2,000 SF. The Industrial Site is fully fenced in and the paved parking area can also serve as fenced in storage.                                                              |
| Lot Size:                      | +/- 2.65 Acres | -3,000+ SF Office with a large conference room.<br>-Two exterior loading docks including 1,200 SF covered dock<br>loading area.                                                             |
| Building Size:                 | 26,088 SF      | LOCATION OVERVIEW                                                                                                                                                                           |
| Additional Space SF            | +/-2,000 SF    | Located directly north of I-40 between N Rockwell and N<br>Council Road. This three building Industrial Site is situated on<br>the south side of Melrose Lane.                              |