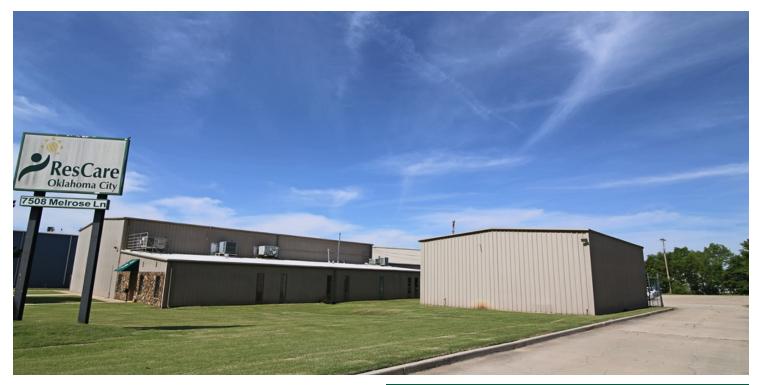

## INDUSTRIAL SPACE FOR SALE / LEASE

7508 Melrose Lane Oklahoma City , OK 73127

| INDUSTRIAL SPACE NOW AVAILABLE |                | PROPERTY OVERVIEW                                                                                                                                                                           |
|--------------------------------|----------------|---------------------------------------------------------------------------------------------------------------------------------------------------------------------------------------------|
| Sale Price:                    | \$1,450,000    | Industrial Space For Sale / Lease in West Oklahoma City. The site is easily accessible from I-40, has ample on-site parking, large and spacious facilities, and an additional shop space at |
| Lease Rate                     | Negotiable     | approximately 2,000 SF. The Industrial Site is fully fenced in and the paved parking area can also serve as fenced in storage.                                                              |
| Lot Size:                      | +/- 2.65 Acres | -3,000+ SF Office with a large conference room.<br>-Two exterior loading docks including 1,200 SF covered dock<br>loading area.                                                             |
| Building Size:                 | 26,088 SF      | LOCATION OVERVIEW                                                                                                                                                                           |
| Additional Space SF            | +/-2,000 SF    | Located directly north of I-40 between N Rockwell and N<br>Council Road. This three building Industrial Site is situated on<br>the south side of Melrose Lane.                              |