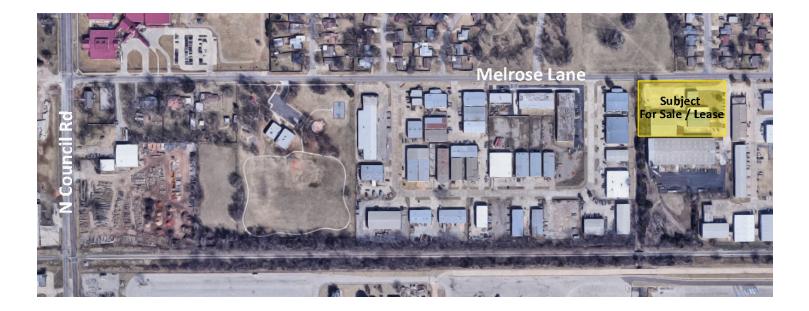

## INDUSTRIAL SPACE FOR SALE / LEASE

7508 Melrose Lane Oklahoma City , OK 73127

| INDUSTRIAL SPACE NOW AVAILABLE |                | PROPERTY OVERVIEW                                                                                                                                                                           |
|--------------------------------|----------------|---------------------------------------------------------------------------------------------------------------------------------------------------------------------------------------------|
| Sale Price:                    | \$1,450,000    | Industrial Space For Sale / Lease in West Oklahoma City. The site is easily accessible from I-40, has ample on-site parking, large and spacious facilities, and an additional shop space at |
| Lease Rate                     | Negotiable     | approximately 2,000 SF. The Industrial Site is fully fenced in and the paved parking area can also serve as fenced in storage.                                                              |
| Lot Size:                      | +/- 2.65 Acres | -3,000+ SF Office with a large conference room.<br>-Two exterior loading docks including 1,200 SF covered dock<br>loading area.                                                             |
| Building Size:                 | 26,088 SF      | LOCATION OVERVIEW                                                                                                                                                                           |
| Additional Space SF            | +/-2,000 SF    | Located directly north of I-40 between N Rockwell and N<br>Council Road. This three building Industrial Site is situated on<br>the south side of Melrose Lane.                              |