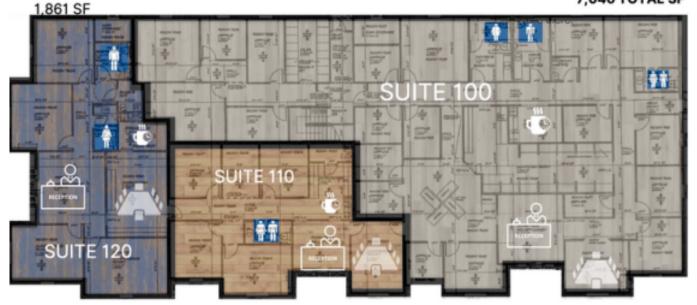

### SUITE 120

AVAILABLE SPACES

LOWER 5,598 SF UPPER 1,441 SF 7,046 TOTAL SF

SUITE 110 - 1,517 SF

**TOM FIELDS** 405.239.1205 tfields@priceedwards.com priceedwards.com

os herein are the property of their respective owners, and use of them without express written consent of the owner is prohibited.