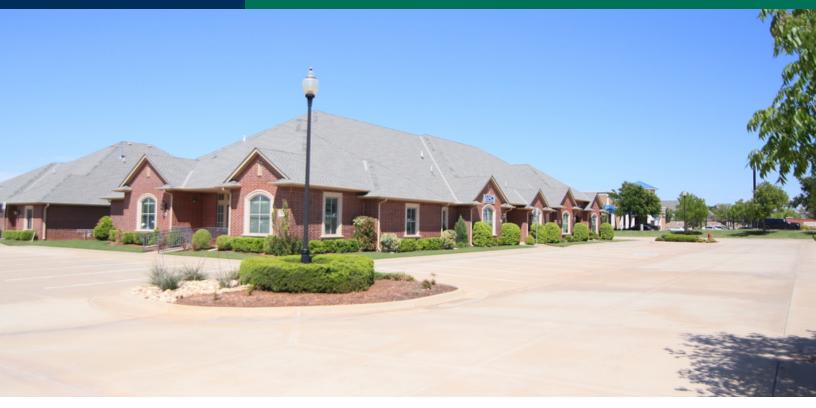

#### **PROPERTY OVERVIEW**

Built in 2013, this 10,424 SF office building provides excellent exposure to 33rd Street (150th Street) with a car count of over 19,000 vehicles per day. There are currently three (3) separate office space (individually metered) with abundant common parking immediately adjacent to the property. Each office space has its own entrance from the exterior of the building, each includes a break area, restrooms and are individually metered (natural gas, water and electric). The design allows for tenants to move from one office suite to another however by closing a door each space is individually secured from the other two office spaces. The common areas are professionally maintained by an HOA (dues vary but approx. \$5,000 annually). There is currently one tenant in the building on a month-to-month basis. (Suite 110)

#### **PROPERTY HIGHLIGHTS**

- Excellent exposure/frontage on 33rd St. (150th St.)
- Highly visible signage opportunities (150' of frontage on 33rd)
- Ample surface parking adjacent to the building
- First occupied in 2015 with 2 of the original tenants in place (month to month leases)