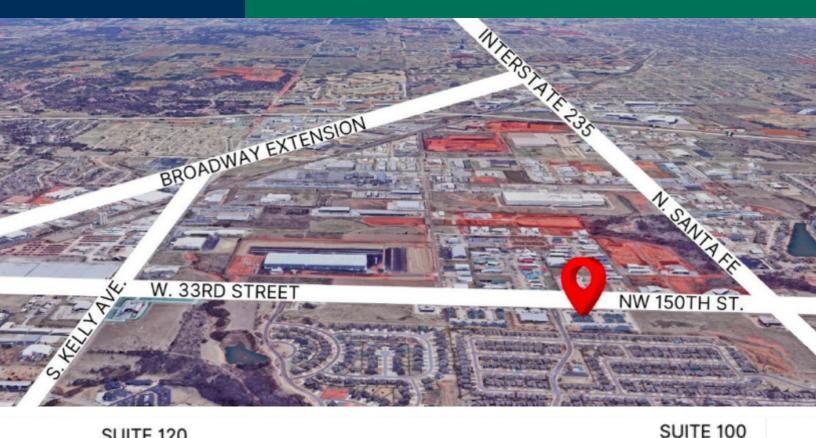

#### **PROPERTY OVERVIEW**

Built in 2013, this 10,424 SF office building provides excellent exposure to 33rd Street (150th Street) with a car count of over 19,000 vehicles per day. There are currently three (3) separate office space (individually metered) with abundant common parking immediately adjacent to the property. Each office space has its own entrance from the exterior of the building, each includes a break area, restrooms and are individually metered (natural gas, water and electric). The design allows for tenants to move from one office suite to another however by closing a door each space is individually secured from the other two office spaces. The common areas are professionally maintained by an HOA (dues vary but approx. \$5,000 annually). There is currently one tenant in the building on a month-to-month basis. (Suite 110)

#### **PROPERTY HIGHLIGHTS**

- Excellent exposure/frontage on 33rd St. (150th St.)
- Highly visible signage opportunities (150' of frontage on 33rd)
- Ample surface parking adjacent to the building
- First occupied in 2015 with 2 of the original tenants in place (month to month leases)