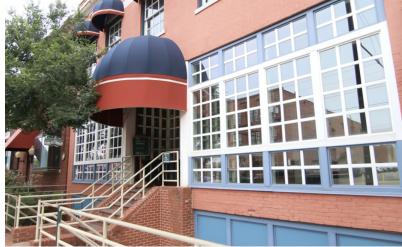

#### PROPERTY DESCRIPTION

Bricktown Central is a three story office building in Bricktown that spans three historic warehouse buildings (The Baden, The Glass Building and The Confectionary). Located on a new streetcar stop and next to the new Renaissance Hotel, this building is in the heart of everything that is happening in Bricktown. Office spaces have good natural light and nice ceiling heights.