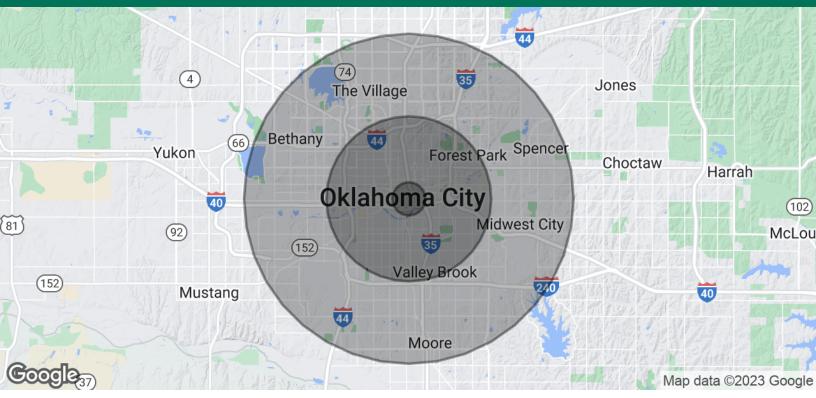

## BRICKTOWN CENTRAL

114-120 E SHERIDAN OKLAHOMA CITY, OK 73104

| POPULATION           | 1 MILE   | 5 MILES   | 10 MILES  |
|----------------------|----------|-----------|-----------|
| Total Population     | 3,444    | 200,811   | 632,600   |
| Average Age          | 31.8     | 32.7      | 34.0      |
| Average Age (Male)   | 32.3     | 32.4      | 33.0      |
| Average Age (Female) | 32.1     | 33.1      | 35.1      |
| HOUSEHOLDS & INCOME  | 1 MILE   | 5 MILES   | 10 MILES  |
| Total Households     | 1,459    | 77,241    | 252,332   |
| # of Persons per HH  | 2.4      | 2.6       | 2.5       |
| Average HH Income    | \$38,204 | \$41,565  | \$52,811  |
| Average House Value  | \$57,021 | \$110,646 | \$136,652 |

<sup>\*</sup> Demographic data derived from 2020 ACS - US Census