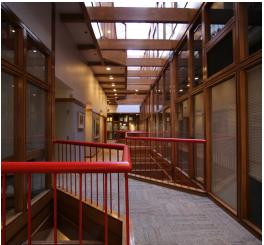

#### PROPERTY DESCRIPTION

Bricktown Central is a three story office building in Bricktown that spans three historic warehouse buildings (The Baden, The Glass Building and The Confectionary). Located on a new streetcar stop and next to the new Renaissance Hotel, this building is in the heart of everything that is happening in Bricktown. Office spaces have good natural light and nice ceiling heights.