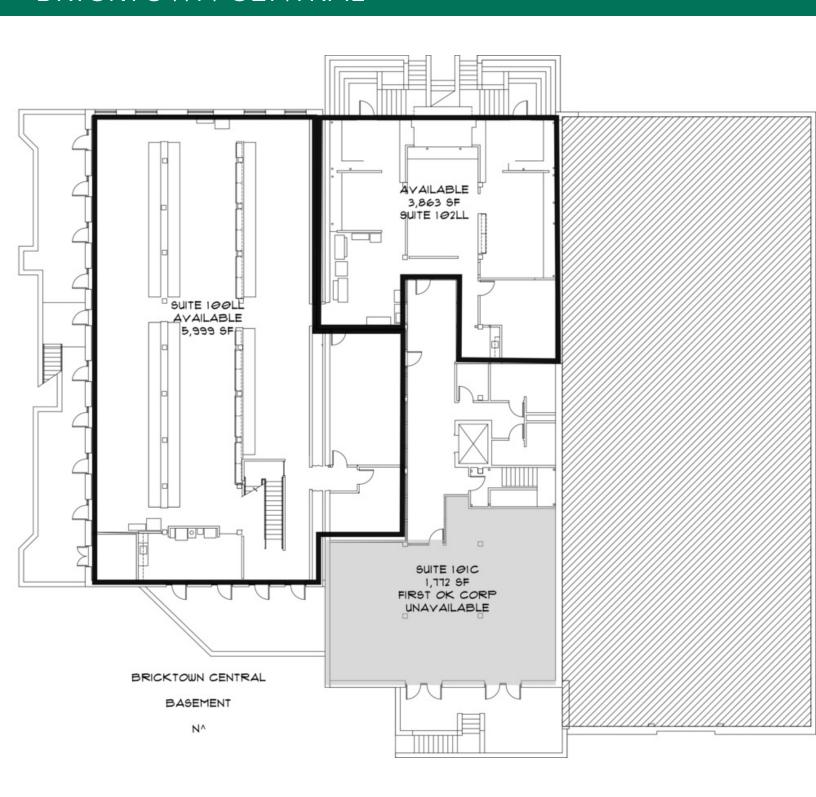

| SPACES      | LEASE RATE    | SPACE SIZE |
|-------------|---------------|------------|
| Suite 100W  | \$14.50 SF/yr | 3,055 SF   |
| Suite 104E  | \$16.00 SF/yr | 3,079 SF   |
| Suite 106E  | \$16.00 SF/yr | 1,285 SF   |
| Suite 200C  | \$16.00 SF/yr | 2,001 SF   |
| Suite 204   | \$16.00 SF/yr | 2,494 SF   |
| Suite 208C  | \$16.00 SF/yr | 508 SF     |
| Suite 210W  | \$16.00 SF/yr | 2,198 SF   |
| Suite 211W  | \$16.00 SF/yr | 2,505 SF   |
| Suite 201E  | \$16.00 SF/yr | 856 SF     |
| Suite 202E  | \$16.00 SF/yr | 842 SF     |
| Suite 203E  | \$16.00 SF/yr | 2,342 SF   |
| Suite 100LL | \$14.50 SF/yr | 4,000 SF   |
| Suite 102LL | \$14.50 SF/yr | 3,863 SF   |