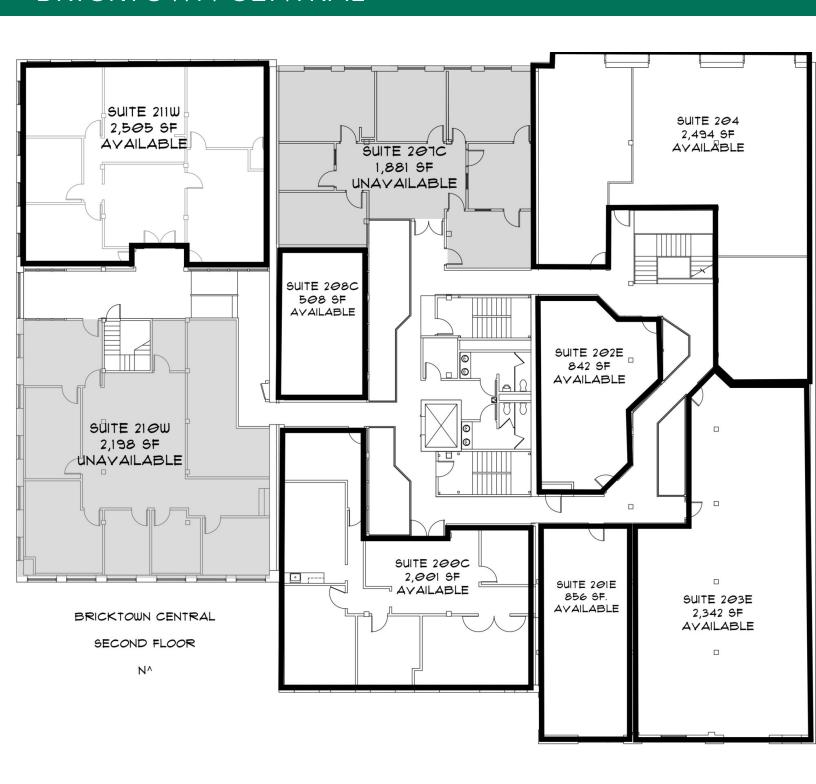

#### **OFFERING SUMMARY**

| Sale Price:    | \$4,000,000                             |
|----------------|-----------------------------------------|
| Lease Rate:    | \$14.50 - 16.00 SF/yr (Full<br>Service) |
| Available SF:  | 508 - 4,000 SF                          |
| Building Size: | 41,376 SF                               |

| SPACES      | LEASE RATE    | SPACE SIZE |
|-------------|---------------|------------|
| Suite 100W  | \$14.50 SF/yr | 3,055 SF   |
| Suite 104E  | \$16.00 SF/yr | 3,079 SF   |
| Suite 106E  | \$16.00 SF/yr | 1,285 SF   |
| Suite 200C  | \$16.00 SF/yr | 2,001 SF   |
| Suite 204   | \$16.00 SF/yr | 2,494 SF   |
| Suite 208C  | \$16.00 SF/yr | 508 SF     |
| Suite 210W  | \$16.00 SF/yr | 2,198 SF   |
| Suite 211W  | \$16.00 SF/yr | 2,505 SF   |
| Suite 201E  | \$16.00 SF/yr | 856 SF     |
| Suite 202E  | \$16.00 SF/yr | 842 SF     |
| Suite 203E  | \$16.00 SF/yr | 2,342 SF   |
| Suite 100LL | \$14.50 SF/yr | 4,000 SF   |
| Suite 102LL | \$14.50 SF/yr | 3,863 SF   |