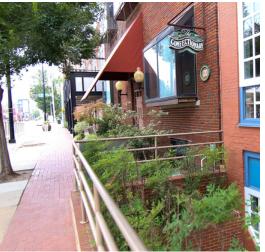

#### PROPERTY DESCRIPTION

Bricktown Central is a three story office building in Bricktown that spans three historic warehouse buildings (The Baden, The Glass Building and The Confectionary). Located on a new streetcar stop and next to the new Renaissance Hotel, this building is in the heart of everything that is happening in Bricktown. Office spaces have good natural light and nice ceiling heights.