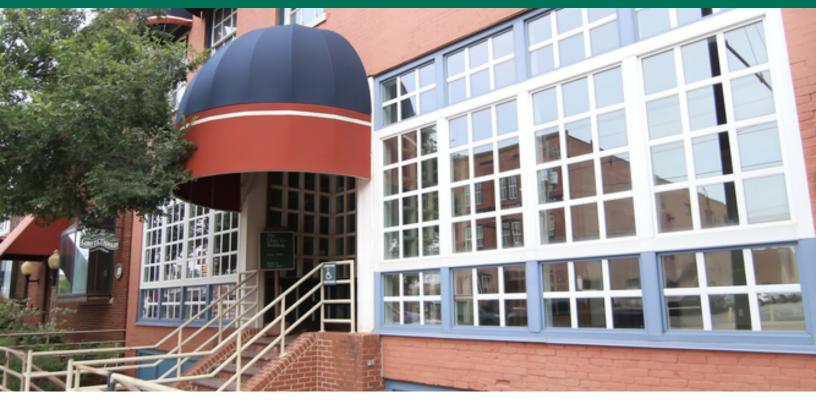

#### PROPERTY DESCRIPTION

Bricktown Central is a three story office building in Bricktown that spans three historic warehouse buildings (The Baden, The Glass Building and The Confectionary). Located on a new streetcar stop and next to the new Renaissance Hotel, this building is in the heart of everything that is happening in Bricktown. Office spaces have good natural light and nice ceiling heights.