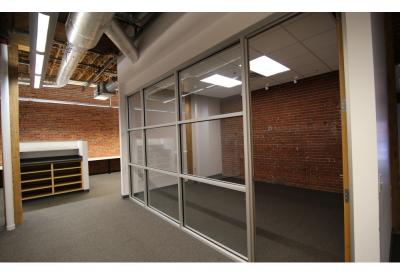

#### PROPERTY DESCRIPTION

Bricktown Central is a three story office building in Bricktown that spans three historic warehouse buildings (The Baden, The Glass Building and The Confectionary). Located on a new streetcar stop and next to the new Renaissance Hotel, this building is in the heart of everything that is happening in Bricktown. Office spaces have good natural light and nice ceiling heights.