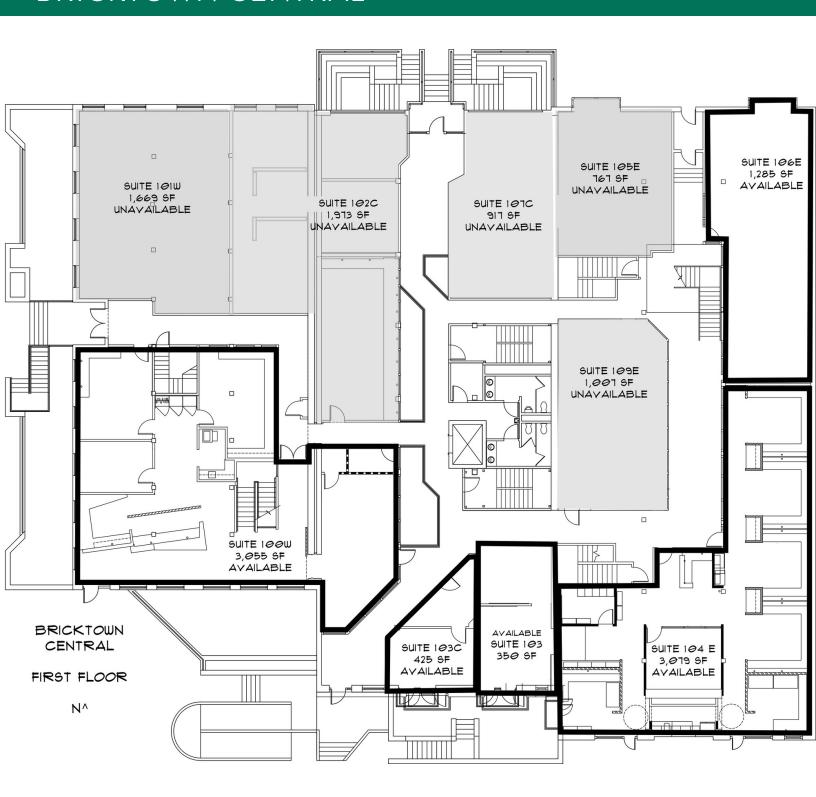

#### **OFFERING SUMMARY**

| Sale Price:    | \$4,000,000                             |
|----------------|-----------------------------------------|
| Lease Rate:    | \$14.50 - 16.00 SF/yr (Full<br>Service) |
| Available SF:  | 508 - 4,000 SF                          |
| Building Size: | 41,376 SF                               |

| SPACES      | LEASE RATE    | SPACE SIZE |
|-------------|---------------|------------|
| Suite 100W  | \$14.50 SF/yr | 3,055 SF   |
| Suite 104E  | \$16.00 SF/yr | 3,079 SF   |
| Suite 106E  | \$16.00 SF/yr | 1,285 SF   |
| Suite 200C  | \$16.00 SF/yr | 2,001 SF   |
| Suite 204   | \$16.00 SF/yr | 2,494 SF   |
| Suite 208C  | \$16.00 SF/yr | 508 SF     |
| Suite 210W  | \$16.00 SF/yr | 2,198 SF   |
| Suite 211W  | \$16.00 SF/yr | 2,505 SF   |
| Suite 201E  | \$16.00 SF/yr | 856 SF     |
| Suite 202E  | \$16.00 SF/yr | 842 SF     |
| Suite 203E  | \$16.00 SF/yr | 2,342 SF   |
| Suite 100LL | \$14.50 SF/yr | 4,000 SF   |
| Suite 102LL | \$14.50 SF/yr | 3,863 SF   |