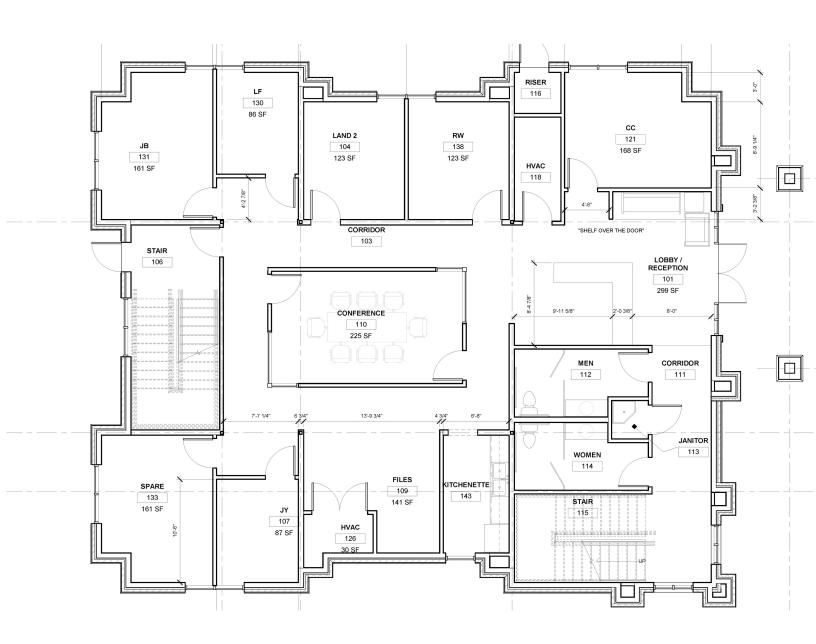

#### **PROPERTY HIGHLIGHTS**

- Like new interiors
- Beautiful 2-story reception area with balcony
- Central conference room
- 16 private offices
- 2 kitchenettes

801 W Covell Road, Edmond, OK 73003

CRAIG TUCKER 405.239.1202 ctucker@priceedwards.com priceedwards.com