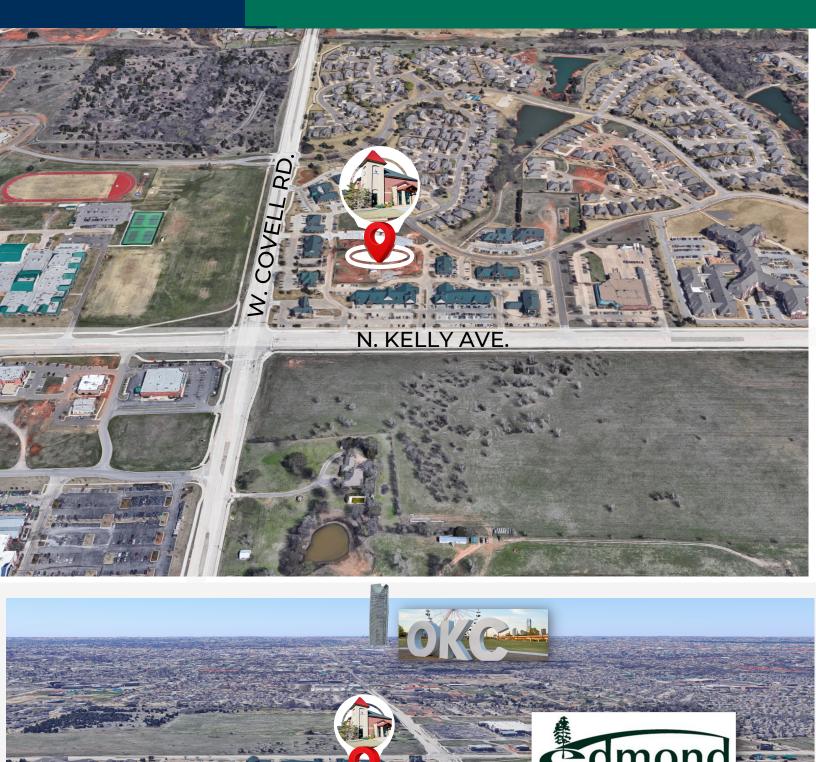

801 W Covell Road, Edmond, OK 73003

#### **OFFERING SUMMARY**

 Sale Price:
 \$950,000

 Building Size:
 5,790 SF

 Lot Size:
 6,784 SF

 Price / SF:
 \$164.08

 Year Built:
 2017

Zoning: Restricted Retail Commercial

Market: Edmond