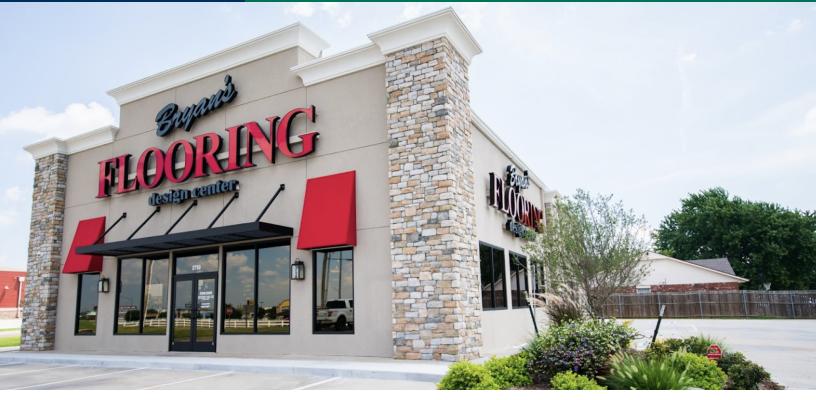

# For Sale | Bryan's Flooring Building

2750 S. I-35 Service Road, Moore, OK 73160

| OFFERING | <b>SUMMARY</b> |
|----------|----------------|
|----------|----------------|

| Sale Price:              | \$1,425,000             |
|--------------------------|-------------------------|
| Building Size:           | 6,701 SF                |
| Price / SF:              | \$212.65                |
| Taxes (2022):            | \$10,987                |
| Insurance:               | \$7,500                 |
| Traffic Counts I-35 N/S: | ± 114,600<br>cars / day |

#### LOCATION OVERVIEW

Located on the east side of I-35 service road between SE 19th Street and SW 34th Street in Moore. SHOWN BY APPOINTMENT ONLY.

DO NOT DISTURB TENANT

#### **PROPERTY HIGHLIGHTS**

- 6,701 SF building (per Cleveland County)
- 18 parking spaces
- 19,166 SF of land
- 3,750 SF 1st floor and 2,951 SF mezzanine 2nd floor (no elevator)
- 2 HVAC units 10 tons each replaced in June of 2021
- Very well maintained property
- 75' x 50' perimeter measurement