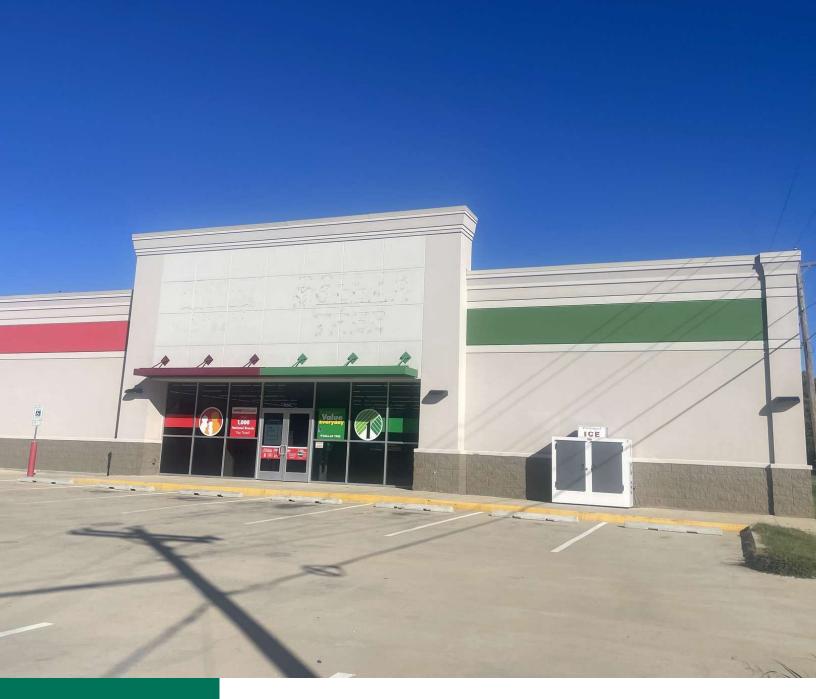

#### FORMER FAMILY DOLLAR #33244 | DOLLAR TREE 1022 E KERR BLVD, WYNNEWOOD, OK 73098

FOR

SALE

EV ERNST

retail specialist eernst@priceedwards.com 0: 405.843.7474 **Sale Price** \$1,000,000

### FORMER FAMILY DOLLAR #33244 | DOLLAR TREE 1022 E KERR BLVD, WYNNEWOOD, OK 73098