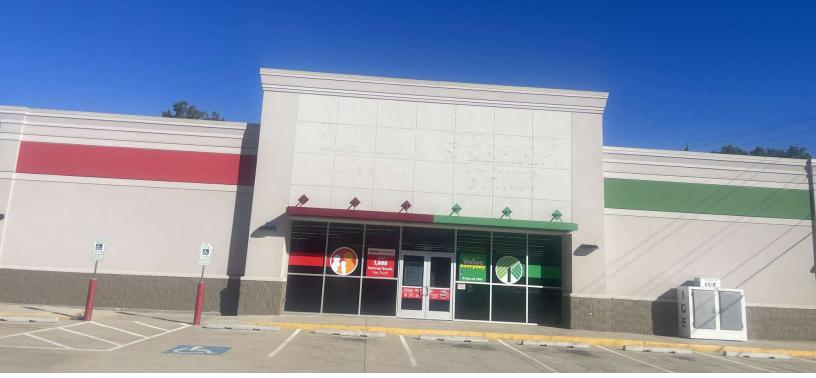

### FOR SALE

FORMER FAMILY DOLLAR #33244 | DOLLAR TREE

1022 E KERR BLVD, WYNNEWOOD, OK 73098

| POPULATION           | 1 MILE                 | 5 MILES   | 10 MILES  |
|----------------------|------------------------|-----------|-----------|
| Total Population     | 1,976                  | 3,147     | 15,013    |
| Average Age          | 41                     | 42        | 41        |
| Average Age (Male)   | 40                     | 41        | 40        |
| Average Age (Female) | 42                     | 43        | 42        |
| HOUSEHOLDS & INCOME  | 1 MILE                 | 5 MILES   | 10 MILES  |
| Total Households     | 808                    | 1,288     | 6,011     |
| # of Persons per HH  | 2.4                    | 2.4       | 2.5       |
| Average HH Income    | \$73,670               | \$76,998  | \$77,735  |
|                      | <b>*</b> • • • • • • • | ¢1010/0   | ¢100.0F1  |
| Average House Value  | \$188,458              | \$191,968 | \$180,351 |