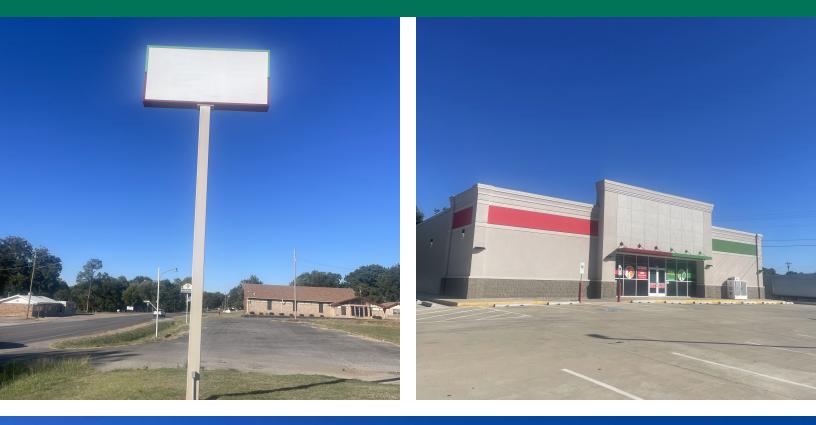

#### **PROPERTY HIGHLIGHTS**

- Prime location in the heart of town
- Building is new construction built in 2022
- In excellent condition
- Ample Parking
- Just 3 miles for I-35

#### OFFERING SUMMARY

| Sale Price:    | \$1,000,000 |
|----------------|-------------|
|                |             |
| Lot Size:      | 0.69 Acres  |
|                |             |
| Building Size: | 10,531 SF   |
|                |             |
| Year Built:    | 2022        |