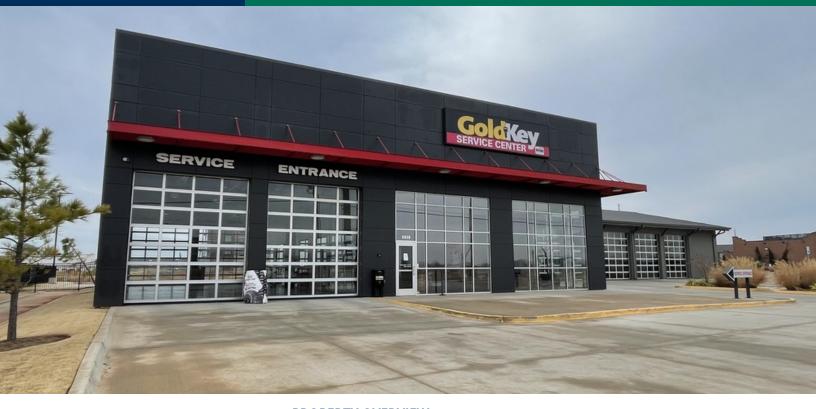

5930 W Memorial Rd, Oklahoma City, OK 73142

### **PROPERTY OVERVIEW**

This freestanding Service Center is truly a one of a kind opportunity with high end finishes. This property could be repositioned into a multi-tenant retail development.

#### **PROPERTY HIGHLIGHTS**

- 8 overhead doors in front
- 9 overhead doors in rear
- 10 hydraulic lifts
- 2 offices
- 20121 Kitchen
  - Display / storage room
  - Man cave / lounge for customers and clients
  - Large double-sided digital billboard sign comes with property