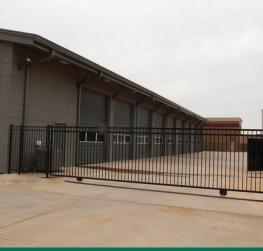

### **PROPERTY OVERVIEW**

This freestanding Service Center is truly a one of a kind opportunity with high end finishes. This property could be repositioned into a multi-tenant retail development.

#### **PROPERTY HIGHLIGHTS**

- 8 overhead doors in front
- 9 overhead doors in rear
- 10 hydraulic lifts
- 2 offices
- 20121 Kitchen
  - Display / storage room
  - Man cave / lounge for customers and clients
  - Large double-sided digital billboard sign comes with property