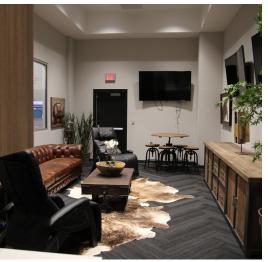

#### **PROPERTY HIGHLIGHTS**

- 8 overhead doors in front
- 9 overhead doors in rear
- 10 hydraulic lifts
- 2 offices
- 20121 Kitchen
  - Display / storage room
  - Man cave / lounge for customers and clients
  - Large double-sided digital billboard sign comes with property