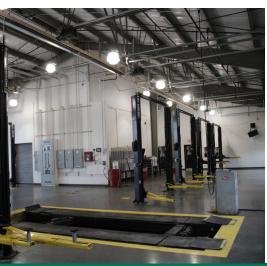

#### **PROPERTY HIGHLIGHTS**

- 8 overhead doors in front
- 9 overhead doors in rear
- 10 hydraulic lifts
- 2 offices
- 20121 Kitchen
  - Display / storage room
  - Man cave / lounge for customers and clients
  - Large double-sided digital billboard sign comes with property