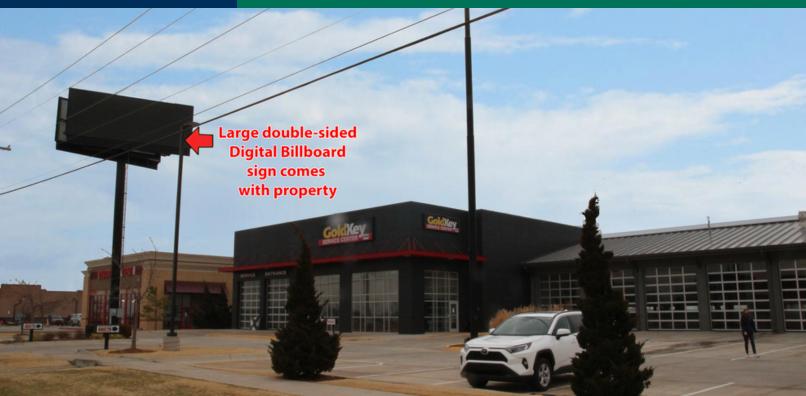

#### **PROPERTY HIGHLIGHTS**

- 8 overhead doors in front
- 9 overhead doors in rear
- 10 hydraulic lifts
- 2 offices
- 20121 Kitchen
  - Display / storage room
  - Man cave / lounge for customers and clients
  - Large double-sided digital billboard sign comes with property