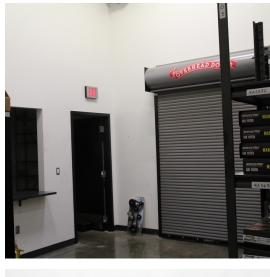

#### **PROPERTY HIGHLIGHTS**

- 8 overhead doors in front
- 9 overhead doors in rear
- 10 hydraulic lifts
- 2 offices
- 20121 Kitchen
  - Display / storage room
  - Man cave / lounge for customers and clients
  - Large double-sided digital billboard sign comes with property