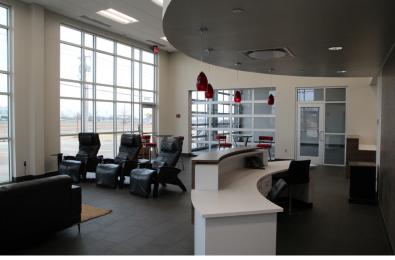

#### **PROPERTY HIGHLIGHTS**

- 8 overhead doors in front
- 9 overhead doors in rear
- 10 hydraulic lifts
- 2 offices
- 20121 Kitchen
  - Display / storage room
  - Man cave / lounge for customers and clients
  - Large double-sided digital billboard sign comes with property