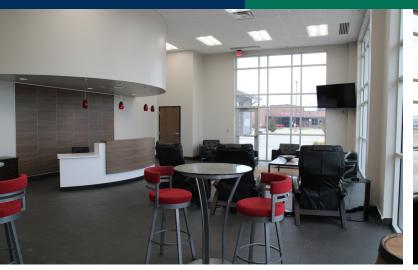

#### **PROPERTY HIGHLIGHTS**

- 8 overhead doors in front
- 9 overhead doors in rear
- 10 hydraulic lifts
- 2 offices
- 20121 Kitchen
  - Display / storage room
  - Man cave / lounge for customers and clients
  - Large double-sided digital billboard sign comes with property