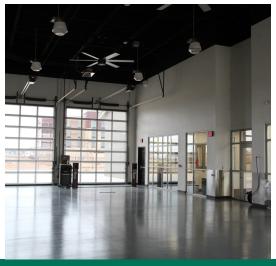

### **PROPERTY OVERVIEW**

This freestanding Service Center is truly a one of a kind opportunity with high end finishes. This property could be repositioned into a multi-tenant retail development.

#### **PROPERTY HIGHLIGHTS**

- 8 overhead doors in front
- 9 overhead doors in rear
- 10 hydraulic lifts
- 2 offices
- 20121 Kitchen
  - Display / storage room
  - Man cave / lounge for customers and clients
  - Large double-sided digital billboard sign comes with property