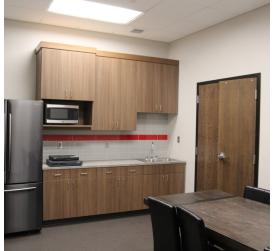

#### **PROPERTY HIGHLIGHTS**

- 8 overhead doors in front
- 9 overhead doors in rear
- 10 hydraulic lifts
- 2 offices
- 20121 Kitchen
  - Display / storage room
  - Man cave / lounge for customers and clients
  - Large double-sided digital billboard sign comes with property