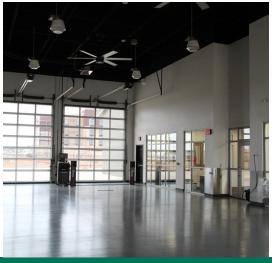

### **PROPERTY OVERVIEW**

This freestanding Service Center is truly a one of a kind opportunity with high end finishes. This property could be repositioned into a multi-tenant retail development.

#### **PROPERTY HIGHLIGHTS**

- 8 overhead doors in front
- 9 overhead doors in rear
- 2 offices
- Kitchen

111821

- Display / storage room
- Man cave / lounge for customers and clients
- Large double-sided digital billboard sign comes with property