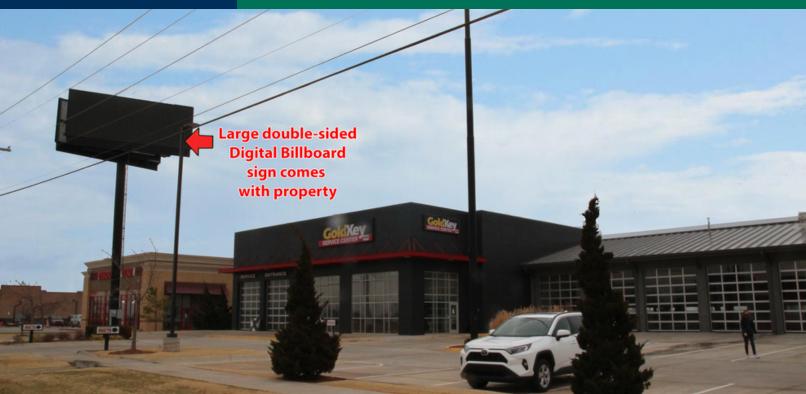

#### **PROPERTY HIGHLIGHTS**

- 8 overhead doors in front
- 9 overhead doors in rear
- 2 offices
- Kitchen

111821

- Display / storage room
- Man cave / lounge for customers and clients
- Large double-sided digital billboard sign comes with property