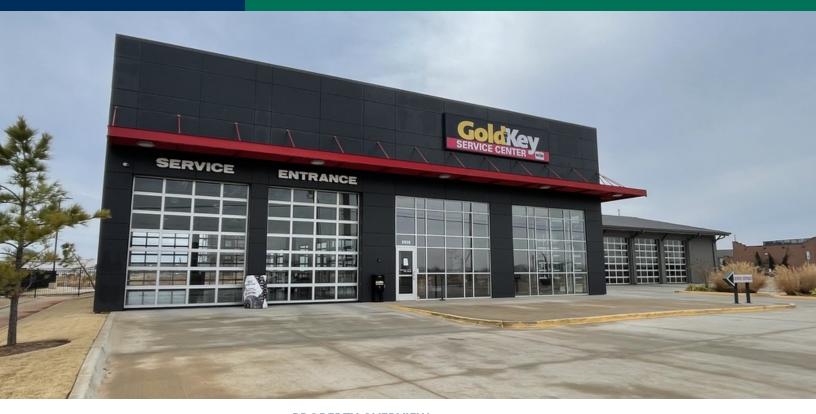

### **PROPERTY OVERVIEW**

This freestanding Service Center is truly a one of a kind opportunity with high end finishes. This property could be repositioned into a multi-tenant retail development.

#### **PROPERTY HIGHLIGHTS**

- 8 overhead doors in front
- 9 overhead doors in rear
- 2 offices
- Kitchen

111821

- Display / storage room
- Man cave / lounge for customers and clients
- Large double-sided digital billboard sign comes with property