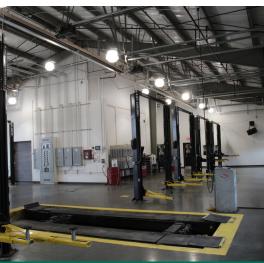

#### **PROPERTY HIGHLIGHTS**

- 8 overhead doors in front
- 9 overhead doors in rear
- 2 offices
- Kitchen

111821

- Display / storage room
- Man cave / lounge for customers and clients
- Large double-sided digital billboard sign comes with property