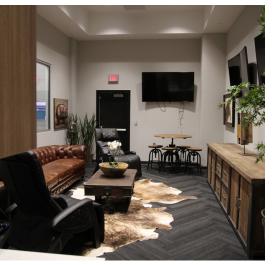

### **PROPERTY OVERVIEW**

This freestanding Service Center is truly a one of a kind opportunity with high end finishes. This property could be repositioned into a multi-tenant retail development.

#### **PROPERTY HIGHLIGHTS**

- 8 overhead doors in front
- 9 overhead doors in rear
- 2 offices
- Kitchen

111821

- Display / storage room
- Man cave / lounge for customers and clients
- Large double-sided digital billboard sign comes with property