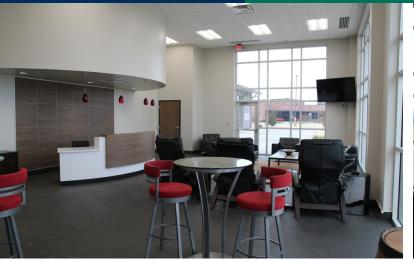

### **PROPERTY OVERVIEW**

This freestanding Service Center is truly a one of a kind opportunity with high end finishes. This property could be repositioned into a multi-tenant retail development.

#### **PROPERTY HIGHLIGHTS**

- 8 overhead doors in front
- 9 overhead doors in rear
- 2 offices
- Kitchen

111821

- Display / storage room
- Man cave / lounge for customers and clients
- Large double-sided digital billboard sign comes with property