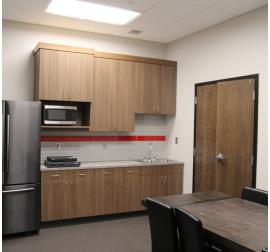

#### **PROPERTY HIGHLIGHTS**

- 8 overhead doors in front
- 9 overhead doors in rear
- 2 offices
- Kitchen

111821

- Display / storage room
- Man cave / lounge for customers and clients
- Large double-sided digital billboard sign comes with property