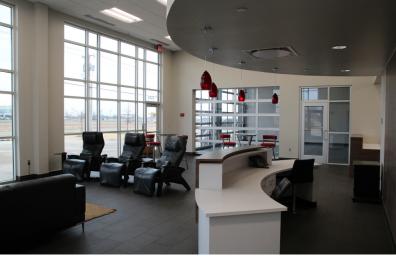

### **PROPERTY OVERVIEW**

This freestanding Service Center is truly a one of a kind opportunity with high end finishes. This property could be repositioned into a multi-tenant retail development.

#### **PROPERTY HIGHLIGHTS**

- 8 overhead doors in front
- 9 overhead doors in rear
- 2 offices
- Kitchen

111821

- Display / storage room
- Man cave / lounge for customers and clients
- Large double-sided digital billboard sign comes with property