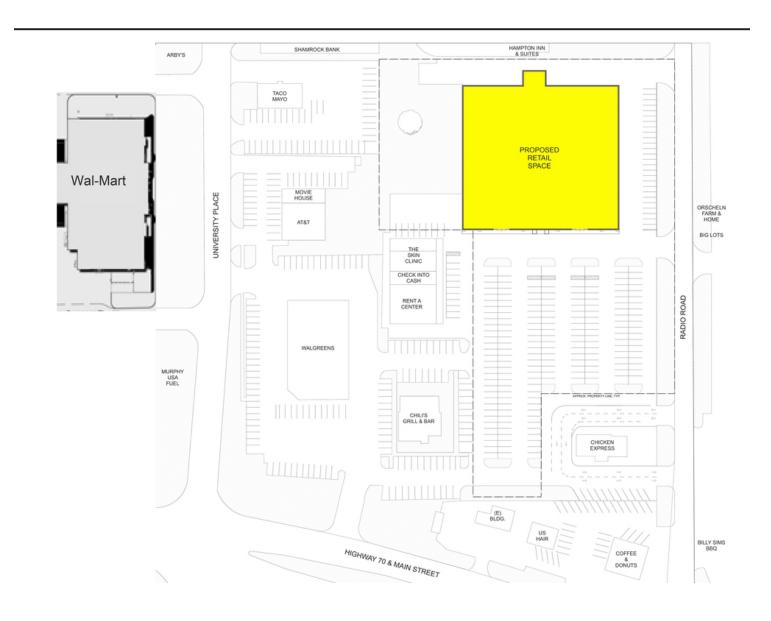

### PROPERTY OVERVIEW

Former Goody's building is located off Main Street directly across street from the WalMart Super Center. Surrounding Retailers include: Walmart SuperCenter, Lowe's, Big Lots, Orscheln's Farm & Home, Dollar Tree, Dollar General, Walgreens, Rent-A-Center, Chili's, McDonald's, and Jimmy's Egg.