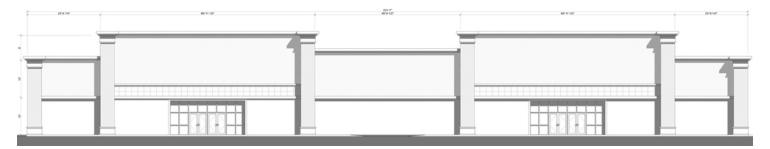

### FORMER GOODY'S BUILDING (WEST MAINSTREET SHOPPING CENTER) 2432 W Main St, Durant, OK 74701

3D VIEW - FOR REFERENCE ONLY