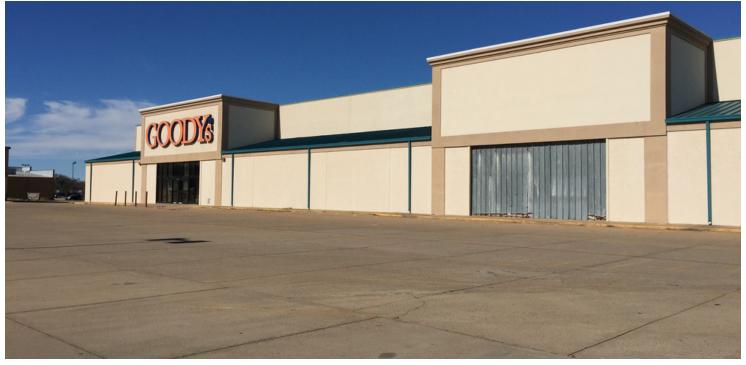

### FORMER GOODY'S BUILDING (WEST MAINSTREET SHOPPING CENTER) 2432 W Main St, Durant, OK 74701

3D VIEW - FOR REFERENCE ONLY

### PROPERTY OVERVIEW

Former Goody's building is located off Main Street directly across street from the WalMart Super Center. Surrounding Retailers include: Walmart SuperCenter, Lowe's, Big Lots, Orscheln's Farm & Home, Dollar Tree, Dollar General, Walgreens, Rent-A-Center, Chili's, McDonald's, and Jimmy's Egg.