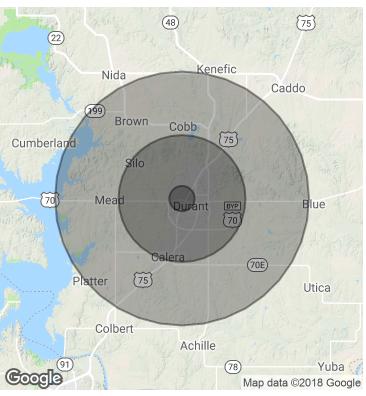

# FORMER GOODY'S BUILDING

2432 W Main St Durant, OK 74701

| DEMOGRAPHICS (per 2010 Cerisus, 5 Miles Radius) |           |  |
|-------------------------------------------------|-----------|--|
| Total Population                                | 33,148    |  |
| Population Density                              | 33,148    |  |
| Median Age                                      | 34.0      |  |
| Median Age (Male)                               | 32.7      |  |
| Median Age (Female)                             | 36.1      |  |
| Total Households                                | 12,779    |  |
| # of Persons Per HH                             | 2.6       |  |
| Average HH Income                               | \$47,237  |  |
| Average House Value                             | \$105,665 |  |
|                                                 |           |  |

### TRAFFIC COUNTS (per ACOG)

| Radio Rd | north/south | 6,378  |
|----------|-------------|--------|
| Main St  | east        | 14,553 |
| Main St  | west        | 14,310 |