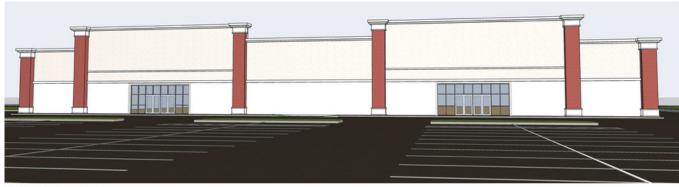

### FORMER GOODY'S BUILDING (WEST MAINSTREET SHOPPING CENTER) 2432 W Main St, Durant, OK 74701

3D VIEW - FOR REFERENCE ONLY