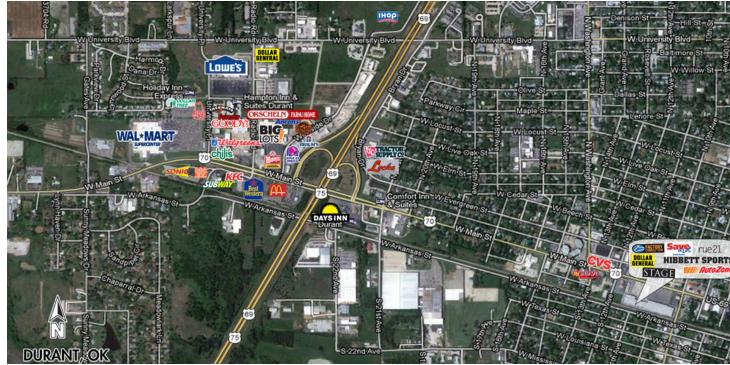

### PROPERTY OVERVIEW

Former Goody's building is located off Main Street directly across street from the WalMart Super Center. Surrounding Retailers include: Walmart SuperCenter, Lowe's, Big Lots, Orscheln's Farm & Home, Dollar Tree, Dollar General, Walgreens, Rent-A-Center, Chili's, McDonald's, and Jimmy's Egg.