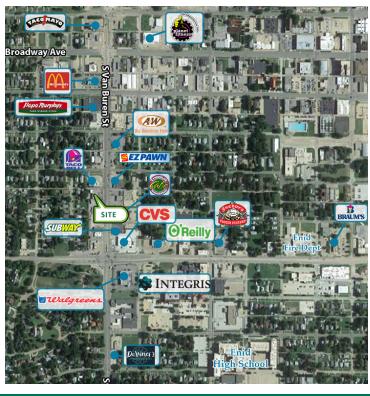

#### **RETAIL SPACE NOW AVAILABLE**

| Sale Price:    | \$441,700        | This freestanding building is being offered for sale.                                                      |
|----------------|------------------|------------------------------------------------------------------------------------------------------------|
| Lot Size:      | 0.3 Acres        | Formerly a tire store, it is located on the highly retail traveled S Van Buren St.                         |
| Building Size: | 5,720 SF         | traveled 5 van Baren st                                                                                    |
| Year Built:    | 1978             | Monument and pylon signage are available.                                                                  |
| Zoning:        | Urban Commercial | Building is highly visible and easily accessible property just north of Owen K Garriott on S Van Buren St. |
|                | 08062020         | National retailers in the immediate vicinity are: CVS, Walgreens, Taco Bell and Subway.                    |