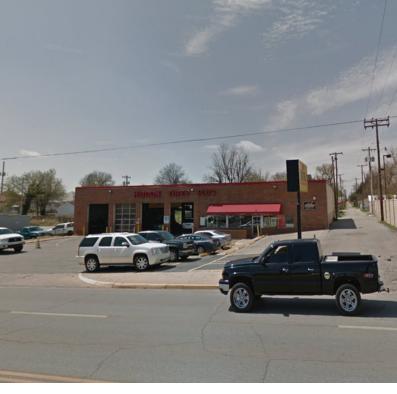

# Former Hibdon Tires Plus

414 S Van Buren St, Enid, OK 73703

#### **RETAIL SPACE NOW AVAILABLE**

| Sale Price:    | \$441,700        | This freestanding building is being offered for sale.                                                      |
|----------------|------------------|------------------------------------------------------------------------------------------------------------|
| Lot Size:      | 0.3 Acres        | Formerly a tire store, it is located on the highly retail traveled S Van Buren St.                         |
| Building Size: | 5,720 SF         | traveled 5 van Baren st                                                                                    |
| Year Built:    | 1978             | Monument and pylon signage are available.                                                                  |
| Zoning:        | Urban Commercial | Building is highly visible and easily accessible property just north of Owen K Garriott on S Van Buren St. |
|                | 08062020         | National retailers in the immediate vicinity are: CVS, Walgreens, Taco Bell and Subway.                    |