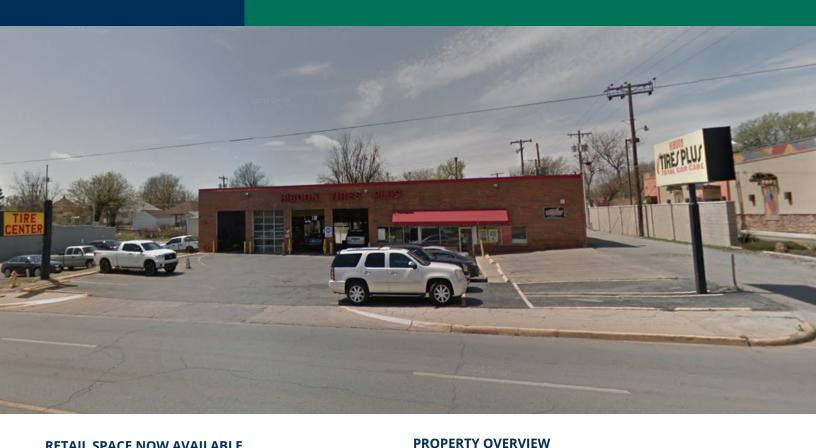

# Former Hibdon Tires Plus

414 S Van Buren St, Enid, OK 73703

#### **RETAIL SPACE NOW AVAILABLE**

| Sale Price:    | \$441,700        | This freestanding building is being offered for sale.                                                      |
|----------------|------------------|------------------------------------------------------------------------------------------------------------|
| Lot Size:      | 0.3 Acres        | Formerly a tire store, it is located on the highly retail traveled S Van Buren St.                         |
| Building Size: | 5,720 SF         | traveled 5 van Baren st                                                                                    |
| Year Built:    | 1978             | Monument and pylon signage are available.                                                                  |
| Zoning:        | Urban Commercial | Building is highly visible and easily accessible property just north of Owen K Garriott on S Van Buren St. |
|                | 08062020         | National retailers in the immediate vicinity are: CVS, Walgreens, Taco Bell and Subway.                    |