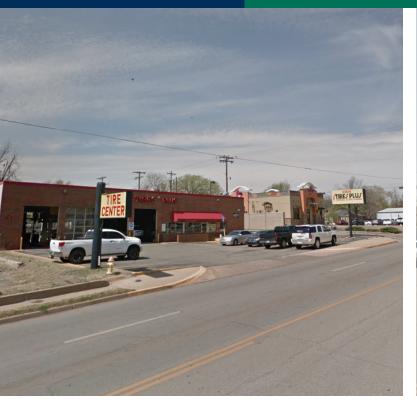

# Former Hibdon Tires Plus

414 S Van Buren St, Enid, OK 73703

#### **RETAIL SPACE NOW AVAILABLE**

| Sale Price:    | \$441,700        | This freestanding building is being offered for sale.                                                      |
|----------------|------------------|------------------------------------------------------------------------------------------------------------|
| Lot Size:      | 0.3 Acres        | Formerly a tire store, it is located on the highly retail traveled S Van Buren St.                         |
| Building Size: | 5,720 SF         | traveled 5 van Baren st                                                                                    |
| Year Built:    | 1978             | Monument and pylon signage are available.                                                                  |
| Zoning:        | Urban Commercial | Building is highly visible and easily accessible property just north of Owen K Garriott on S Van Buren St. |
|                | 08062020         | National retailers in the immediate vicinity are: CVS, Walgreens, Taco Bell and Subway.                    |