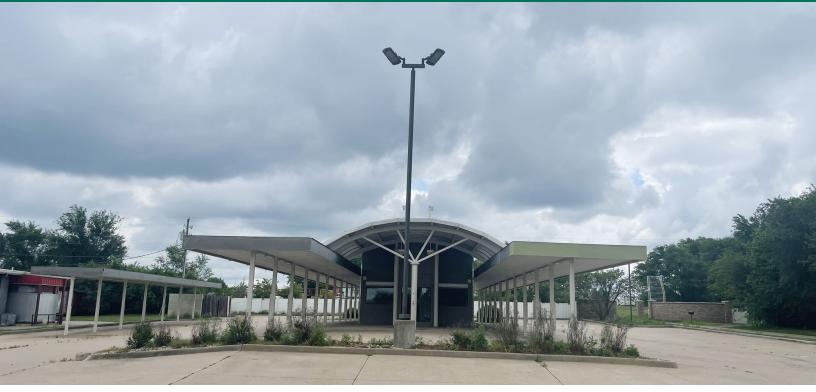

#### **PROPERTY DESCRIPTION**

The former Sonic is located on the main retail corridor in Chouteau, OK offering excellent visibility and easy access.

A large pylon accompanies this property.

#### **PROPERTY HIGHLIGHTS**

- Utilities to Site
- Pylon signage