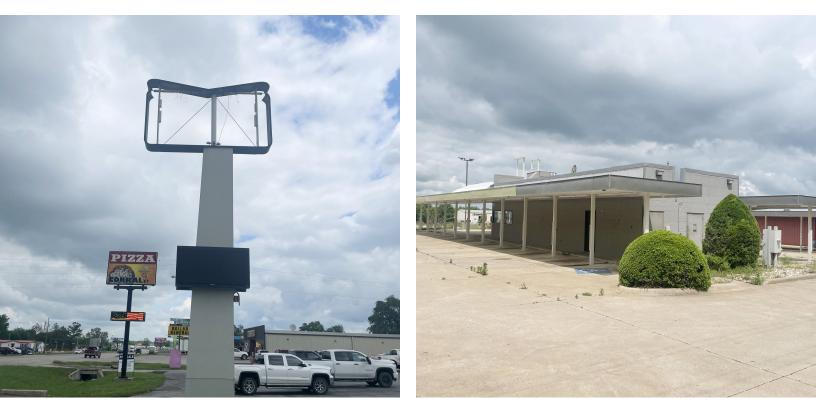

#### **PROPERTY DESCRIPTION**

The former Sonic is located on the main retail corridor in Chouteau, OK offering excellent visibility and easy access.

A large pylon accompanies this property.

#### **PROPERTY HIGHLIGHTS**

- Utilities to Site
- Pylon signage