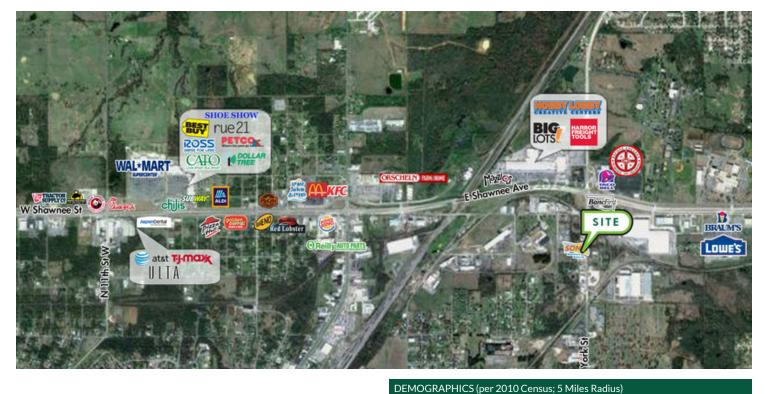

# 1921 N York St, Muskogee, OK 74403

| Total Population    | 40,804 |
|---------------------|--------|
| Population Density  | 40,804 |
| Median Age          | 37.7   |
| Median Age (Male)   | 36.9   |
| Median Age (Female) | 37.4   |
| Total Households    | 16,285 |
| # of Persons Per HH | 2.5    |

#### Average HH Income \$45,086 \$107,320 Average House Value TRAFFIC COUNTS (per ACOG) N York St north/south