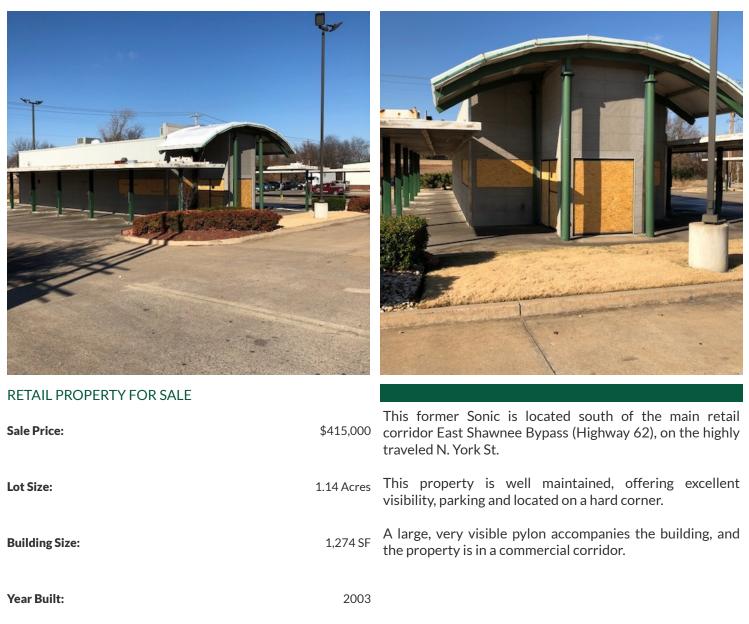

# FORMER SONIC DRIVE IN - FOR SALE

# 1921 N York St, Muskogee, OK 74403

030419

1

**Cross Streets:** 

N. York St & Durfey