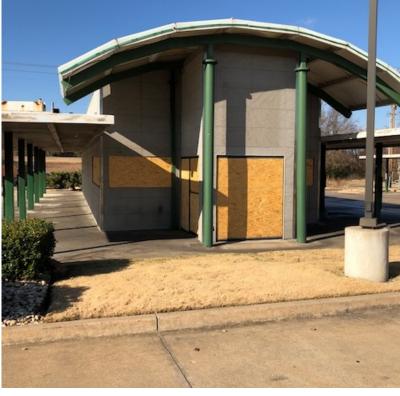

### **PROPERTY OVERVIEW**

This former Sonic is located south of the main retail corridor East Shawnee Bypass (Highway 62), on the highly traveled N. York St.

This property is well maintained, offering excellent visibility, parking and located on a hard corner.