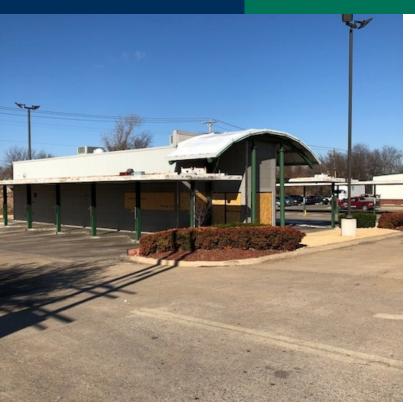

### **PROPERTY OVERVIEW**

This former Sonic is located south of the main retail corridor East Shawnee Bypass (Highway 62), on the highly traveled N. York St.

This property is well maintained, offering excellent visibility, parking and located on a hard corner.

A large, very visible pylon accompanies the building, and the property is in a commercial corridor.

04092020

KARLEEN KRYWUCKI 405.843.7474 kkrywucki@priceedwards.com priceedwards.com EV ERNST 405.843.7474 eernst@priceedwards.com priceedwards.com