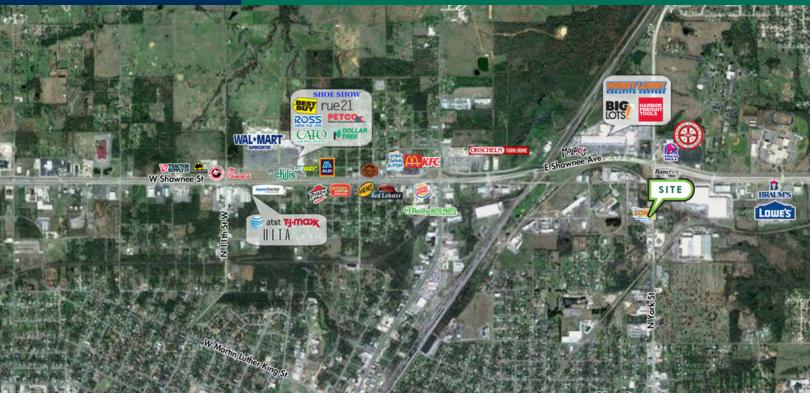

### **PROPERTY OVERVIEW**

This former Sonic is located south of the main retail corridor East Shawnee Bypass (Highway 62), on the highly traveled N. York St.

This property is well maintained, offering excellent visibility, parking and located on a hard corner.

### **TRAFFIC COUNTS (PER ACOG)**

N York St North/South 23,400

KARLEEN KRYWUCKI 405.843.7474 kkrywucki@priceedwards.com priceedwards.com EV ERNST 405.843.7474 eernst@priceedwards.com priceedwards.com