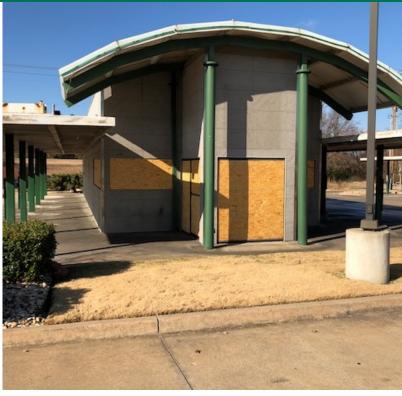

### **PROPERTY OVERVIEW**

This former Sonic is located south of the main retail corridor East Shawnee Bypass (Highway 62), on the highly traveled N. York St.

This property is well maintained, offering excellent visibility, parking and located on a hard corner.

A large, very visible pylon accompanies the building, and the property is in a commercial corridor.

08102020