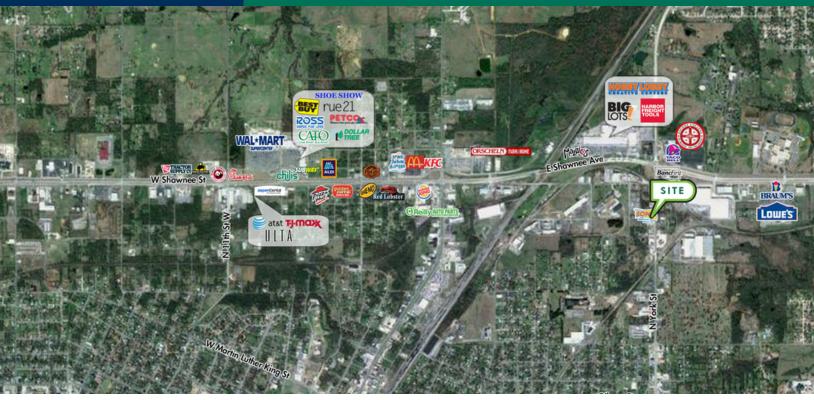

### **PROPERTY OVERVIEW**

This former Sonic is located south of the main retail corridor East Shawnee Bypass (Highway 62), on the highly traveled N. York St.

This property is well maintained, offering excellent visibility, parking and located on a hard corner.

### **TRAFFIC COUNTS (PER ACOG)**

N York St North/South 23,400

EV ERNST 405.843.7474 eernst@priceedwards.com priceedwards.com