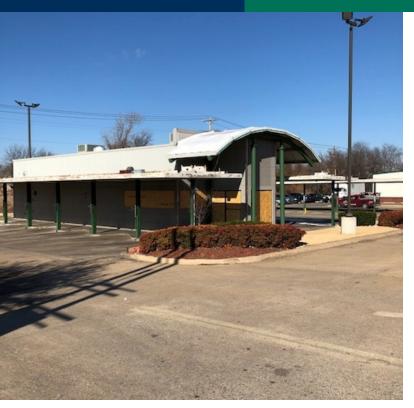

### **PROPERTY OVERVIEW**

This former Sonic is located south of the main retail corridor East Shawnee Bypass (Highway 62), on the highly traveled N. York St.

This property is well maintained, offering excellent visibility, parking and located on a hard corner.

A large, very visible pylon accompanies the building, and the property is in a commercial corridor.

08102020