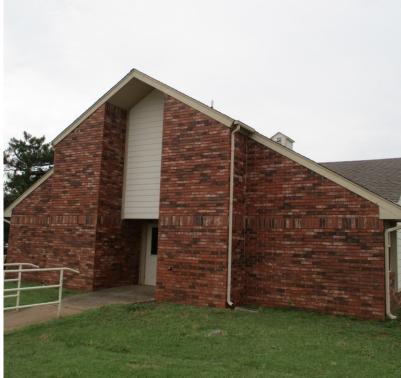

## Former Specialty Hospital 1100 E 9th Street, Edmond, OK 73034

### **PROPERTY OVERVIEW**

This former Specialty Hospital is located across the street from Oklahoma Christian Academy.

This site could easily be converted to an assisted living facility or retirement home.