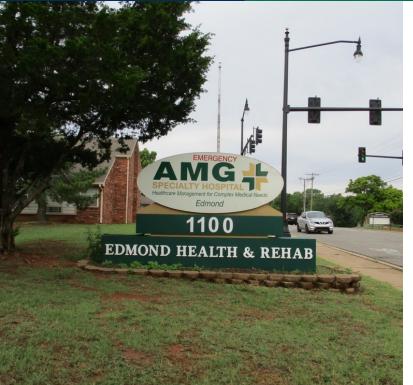

## Former Specialty Hospital 1100 E 9th Street, Edmond, OK 73034

### **PROPERTY OVERVIEW**

This former Specialty Hospital is located across the street from Oklahoma Christian Academy.

This site could easily be converted to an assisted living facility or retirement home.