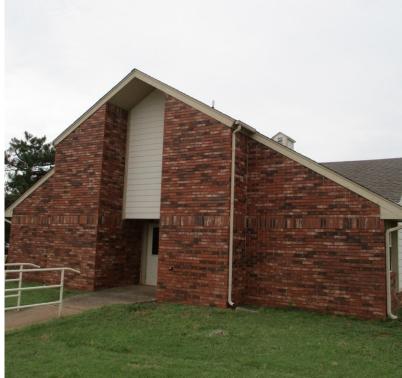

#### **PROPERTY OVERVIEW**

This former Specialty Hospital is located across the street from Oklahoma Christian Academy.

This site could easily be converted to an assisted living facility or retirement home.

The existing layout could be suitable for a school or vo-tech facility.