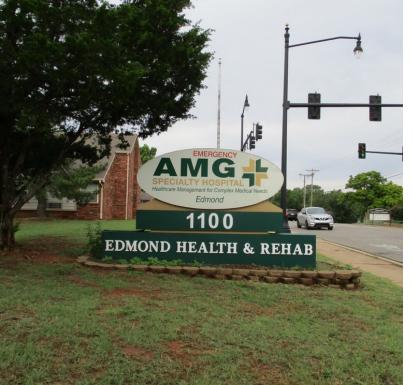

## Former Specialty Hospital 1100 E 9th Street, Edmond, OK 73034

#### **PROPERTY OVERVIEW**

This former Specialty Hospital is located across the street from Oklahoma Christian Academy.

This site could easily be converted to an assisted living facility or retirement home.