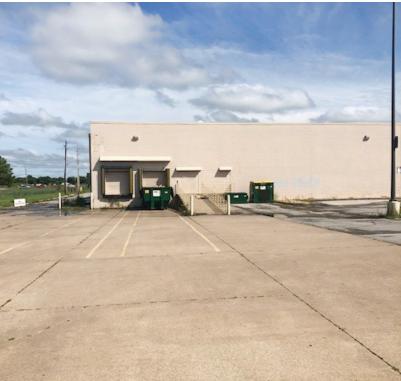

## PRICE EDWARDS

Former Wal-Mart - Broken Arrow- For Sale 2300 E Kenosha, Broken Arrow, OK 74012

| OFFERING SUMMARY |             | PROPERTY OVERVIEW                                                                                                     |  |
|------------------|-------------|-----------------------------------------------------------------------------------------------------------------------|--|
| Sale Price:      | \$4,000,000 | This building has excellent access and visibility from Highway 51 (Broken Arrow Expressway).                          |  |
| Building Size:   | 108,449 SF  |                                                                                                                       |  |
| Lot Size:        | 9.88 Acres  | This building is well maintained and located on the commercial corridor in Broken Arrow, a suburb of Tulsa, Oklahoma. |  |
| Price / SF:      | \$36.88     | National tenants in the immediate area are: Target, Marshalls, Lowes, Ross                                            |  |
| Year Built:      | 1986        | Dress for Less, Hobby Lobby, Sprouts and Atwoods.                                                                     |  |
| Renovated:       | 2017        | PROPERTY HIGHLIGHTS                                                                                                   |  |
|                  |             | 585 Parking Spaces                                                                                                    |  |
|                  | 04212020    | • 2 Truck Bays                                                                                                        |  |

- 1 Entrance Ramp
- 6 Ground Level Bays
- Fenced Outdoor Space

KARLEEN KRYWUCKI 405.843.7474 kkrywucki@priceedwards.com priceedwards.com