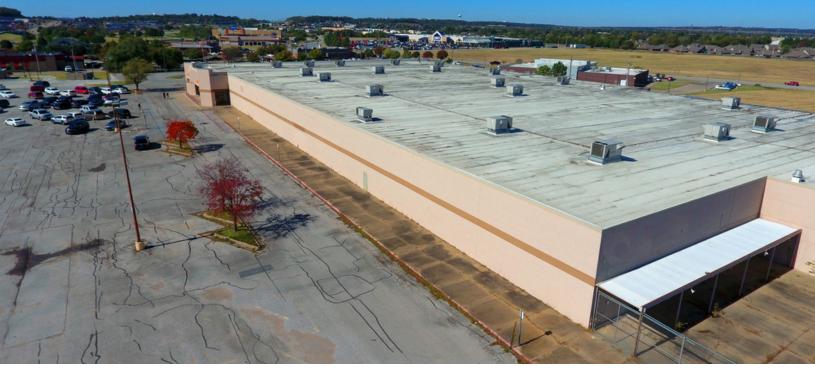

## PRICE EDWARDS

Former Wal-Mart - Broken Arrow- For Sale 2300 E Kenosha, Broken Arrow, OK 74012

| OFFERING SUMMARY |             | PROPERTY OVERVIEW                                                                                                     |  |
|------------------|-------------|-----------------------------------------------------------------------------------------------------------------------|--|
| Sale Price:      | \$4,000,000 | This building has excellent access and visibility from Highway 51 (Broken Arrow Expressway).                          |  |
| Building Size:   | 108,449 SF  |                                                                                                                       |  |
| Lot Size:        | 9.88 Acres  | This building is well maintained and located on the commercial corridor in Broken Arrow, a suburb of Tulsa, Oklahoma. |  |
| Price / SF:      | \$36.88     | National tenants in the immediate area are: Target, Marshalls, Lowes, Ross                                            |  |
| Year Built:      | 1986        | Dress for Less, Hobby Lobby, Sprouts and Atwoods.                                                                     |  |
| Renovated:       | 2017        | PROPERTY HIGHLIGHTS                                                                                                   |  |
|                  |             | 585 Parking Spaces                                                                                                    |  |
|                  | 04212020    | • 2 Truck Bays                                                                                                        |  |

- 1 Entrance Ramp
- 6 Ground Level Bays
- Fenced Outdoor Space

KARLEEN KRYWUCKI 405.843.7474 kkrywucki@priceedwards.com priceedwards.com