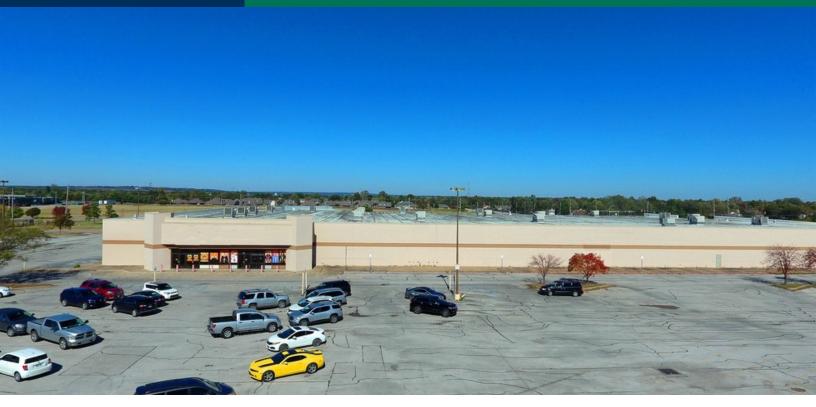

## PRICE EDWARDS

Former Wal-Mart - Broken Arrow- For Sale 2300 E Kenosha, Broken Arrow, OK 74012

| OFFERING SUMMARY |             | PROPERTY OVERVIEW                                                                                                     |  |
|------------------|-------------|-----------------------------------------------------------------------------------------------------------------------|--|
| Sale Price:      | \$4,000,000 | This building has excellent access and visibility from Highway 51 (Broken Arrow Expressway).                          |  |
| Building Size:   | 108,449 SF  |                                                                                                                       |  |
| Lot Size:        | 9.88 Acres  | This building is well maintained and located on the commercial corridor in Broken Arrow, a suburb of Tulsa, Oklahoma. |  |
| Price / SF:      | \$36.88     | National tenants in the immediate area are: Target, Marshalls, Lowes, Ross                                            |  |
| Year Built:      | 1986        | Dress for Less, Hobby Lobby, Sprouts and Atwoods.                                                                     |  |
| Renovated:       | 2017        | PROPERTY HIGHLIGHTS                                                                                                   |  |
|                  |             | 585 Parking Spaces                                                                                                    |  |
|                  | 04212020    | • 2 Truck Bays                                                                                                        |  |

- 1 Entrance Ramp
- 6 Ground Level Bays
- Fenced Outdoor Space

KARLEEN KRYWUCKI 405.843.7474 kkrywucki@priceedwards.com priceedwards.com