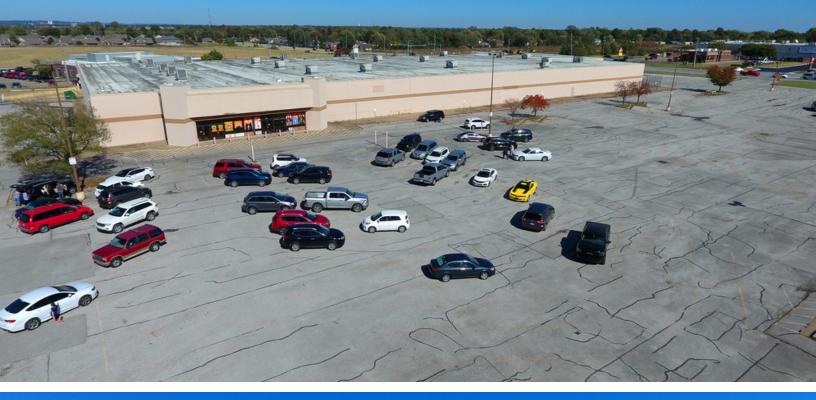

## PRICE EDWARDS

Former Wal-Mart - Broken Arrow- For Sale 2300 E Kenosha, Broken Arrow, OK 74012

| OFFERING SUMMARY |             | PROPERTY OVERVIEW                                                                                                     |  |
|------------------|-------------|-----------------------------------------------------------------------------------------------------------------------|--|
| Sale Price:      | \$4,000,000 | This building has excellent access and visibility from Highway 51 (Broken Arrow Expressway).                          |  |
| Building Size:   | 108,449 SF  |                                                                                                                       |  |
| Lot Size:        | 9.88 Acres  | This building is well maintained and located on the commercial corridor in Broken Arrow, a suburb of Tulsa, Oklahoma. |  |
| Price / SF:      | \$36.88     | National tenants in the immediate area are: Target, Marshalls, Lowes, Ross                                            |  |
| Year Built:      | 1986        | Dress for Less, Hobby Lobby, Sprouts and Atwoods.                                                                     |  |
| Renovated:       | 2017        | PROPERTY HIGHLIGHTS                                                                                                   |  |
|                  |             | 585 Parking Spaces                                                                                                    |  |
|                  | 04212020    | • 2 Truck Bays                                                                                                        |  |

- 1 Entrance Ramp
- 6 Ground Level Bays
- Fenced Outdoor Space

KARLEEN KRYWUCKI 405.843.7474 kkrywucki@priceedwards.com priceedwards.com