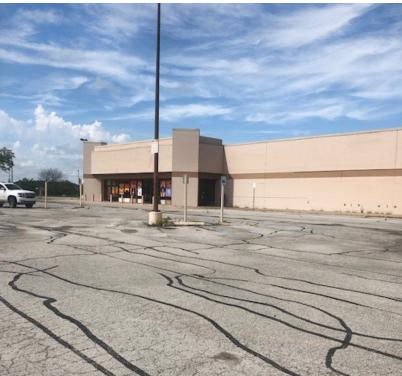

## PRICE EDWARDS

Former Wal-Mart - Broken Arrow- For Sale 2300 E Kenosha, Broken Arrow, OK 74012

| OFFERING SUMMARY |             | PROPERTY OVERVIEW                                                                                                     |  |
|------------------|-------------|-----------------------------------------------------------------------------------------------------------------------|--|
| Sale Price:      | \$4,000,000 | This building has excellent access and visibility from Highway 51 (Broken Arrow Expressway).                          |  |
| Building Size:   | 108,449 SF  |                                                                                                                       |  |
| Lot Size:        | 9.88 Acres  | This building is well maintained and located on the commercial corridor in Broken Arrow, a suburb of Tulsa, Oklahoma. |  |
| Price / SF:      | \$36.88     | National tenants in the immediate area are: Target, Marshalls, Lowes, Ross                                            |  |
| Year Built:      | 1986        | Dress for Less, Hobby Lobby, Sprouts and Atwoods.                                                                     |  |
| Renovated:       | 2017        | PROPERTY HIGHLIGHTS                                                                                                   |  |
|                  |             | 585 Parking Spaces                                                                                                    |  |
|                  | 04212020    | • 2 Truck Bays                                                                                                        |  |

- 1 Entrance Ramp
- 6 Ground Level Bays
- Fenced Outdoor Space

KARLEEN KRYWUCKI 405.843.7474 kkrywucki@priceedwards.com priceedwards.com