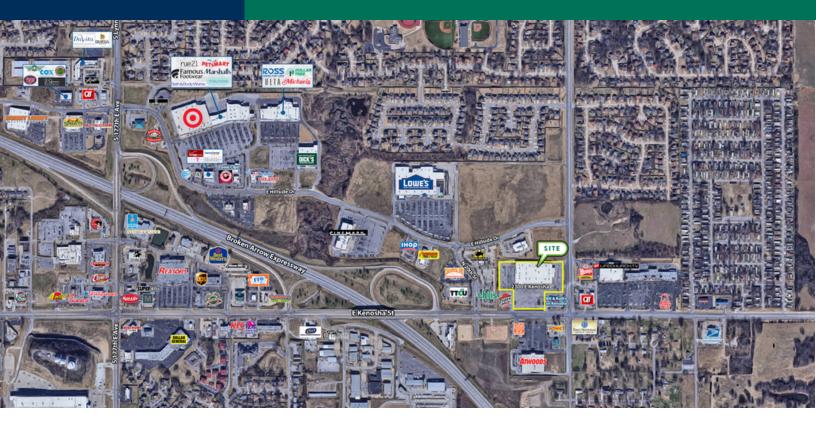

## PRICE EDWARDS

Former Wal-Mart - Broken Arrow- For Sale 2300 E Kenosha, Broken Arrow, OK 74012

| OFFERING SUMMARY |             | PROPERTY OVERVIEW                                                                                                     |  |
|------------------|-------------|-----------------------------------------------------------------------------------------------------------------------|--|
| Sale Price:      | \$4,000,000 | This building has excellent access and visibility from Highway 51 (Broken Arrow Expressway).                          |  |
| Building Size:   | 108,449 SF  |                                                                                                                       |  |
| Lot Size:        | 9.88 Acres  | This building is well maintained and located on the commercial corridor in Broken Arrow, a suburb of Tulsa, Oklahoma. |  |
| Price / SF:      | \$36.88     | National tenants in the immediate area are: Target, Marshalls, Lowes, Ross                                            |  |
| Year Built:      | 1986        | Dress for Less, Hobby Lobby, Sprouts and Atwoods.                                                                     |  |
| Renovated:       | 2017        | PROPERTY HIGHLIGHTS                                                                                                   |  |
|                  |             | 585 Parking Spaces                                                                                                    |  |
|                  | 04212020    | • 2 Truck Bays                                                                                                        |  |