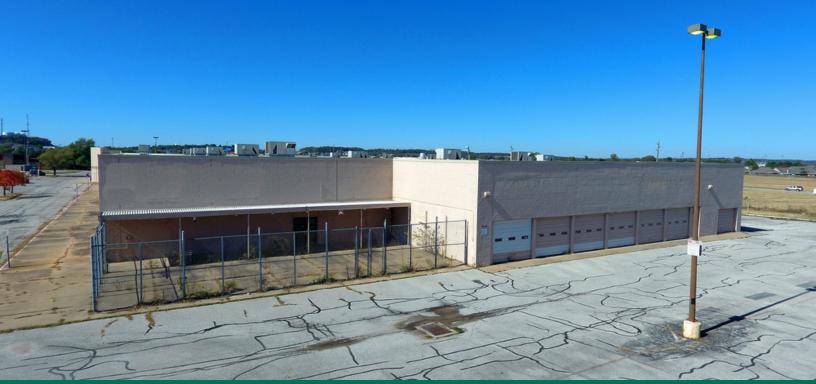

## PRICE EDWARDS

Former Wal-Mart - Broken Arrow- For Sale 2300 E Kenosha, Broken Arrow, OK 74012

| OFFERING SUMMARY |             | PROPERTY OVERVIEW                                                                                                     |  |
|------------------|-------------|-----------------------------------------------------------------------------------------------------------------------|--|
| Sale Price:      | \$4,000,000 | This building has excellent access and visibility from Highway 51 (Broken Arrow Expressway).                          |  |
| Building Size:   | 108,449 SF  |                                                                                                                       |  |
| Lot Size:        | 9.88 Acres  | This building is well maintained and located on the commercial corridor in Broken Arrow, a suburb of Tulsa, Oklahoma. |  |
| Price / SF:      | \$36.88     | National tenants in the immediate area are: Target, Marshalls, Lowes, Ross                                            |  |
| Year Built:      | 1986        | Dress for Less, Hobby Lobby, Sprouts and Atwoods.                                                                     |  |
| Renovated:       | 2017        | PROPERTY HIGHLIGHTS                                                                                                   |  |
|                  |             | 585 Parking Spaces                                                                                                    |  |
|                  | 04212020    | • 2 Truck Bays                                                                                                        |  |

- 1 Entrance Ramp
- 6 Ground Level Bays
- Fenced Outdoor Space

KARLEEN KRYWUCKI 405.843.7474 kkrywucki@priceedwards.com priceedwards.com