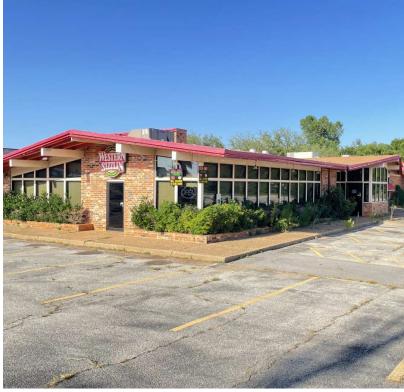

### Former Western Sizzlin

3001 S 4th Street, Chickasha, OK 73018

#### **PROPERTY OVERVIEW**

Located just south of I-44 in Chickasha, the former Western Sizzlin' Restaurant is 8,481 SF situated on 1.44 acres. The property faces Highway 81/277 with an impressive 14,600 VPD, in addition to the traffic coming off of the interstate. Built in 1982 the property includes a 22' pylon that is visible from the interstate,