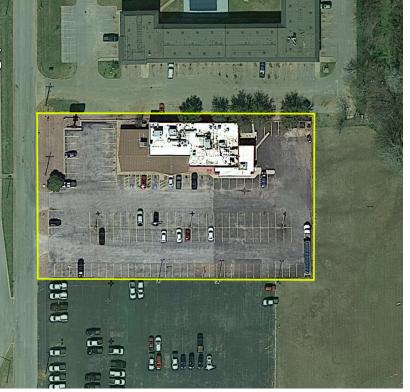

### Former Western Sizzlin

3001 S 4th Street, Chickasha, OK 73018

#### **OFFERING SUMMARY**

Sale Price: \$1,100,000

Lot Size: 62,725 SF

(1.44 Acres)

Building Size: 8,481 SF

Price / SF - Lot: \$17.54 psf

Year Built: 1982

Zoning: C-1 Local Commercial

#### **PROPERTY OVERVIEW**

Located just south of I-44 in Chickasha, the former Western Sizzlin' Restaurant is 8,481 SF situated on 1.44 acres. The property faces Highway 81/277 with an impressive 14,600 VPD, in addition to the traffic coming off of the interstate. Built in 1982 the property includes a 22' pylon that is visible from the interstate,