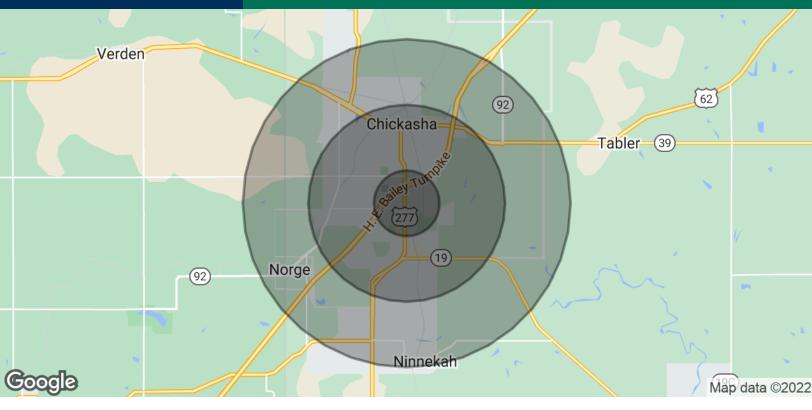

## Former Western Sizzlin

3001 S 4th Street, Chickasha, OK 73018

| POPULATION           | 1 MILE | 3 MILES | 5 MILES |
|----------------------|--------|---------|---------|
| Total Population     | 3,098  | 15,140  | 17,748  |
| Average Age          | 37.3   | 38.3    | 38.7    |
| Average Age (Male)   | 35.7   | 36.5    | 37.2    |
| Average Age (Female) | 40.1   | 41.3    | 41.2    |
| HOUSEHOLDS & INCOME  | 1 MILE | 3 MILES | 5 MILES |
| Total Households     | 1.493  | 6.958   | 8.186   |

| Total Households    | 1,493     | 6,958     | 8,186     |
|---------------------|-----------|-----------|-----------|
| # of Persons per HH | 2.1       | 2.2       | 2.2       |
| Average HH Income   | \$65,835  | \$59,927  | \$58,494  |
| Average House Value | \$282,300 | \$149,461 | \$134,595 |

#### **TRAFFIC COUNTS**

| S 4th St (Hwy 81)          | north      | 16,800 |
|----------------------------|------------|--------|
| S 4th St (Hwy 81)          | south      | 13,400 |
| I-44 (H E Bailey Turnpike) | north/east | 11,100 |