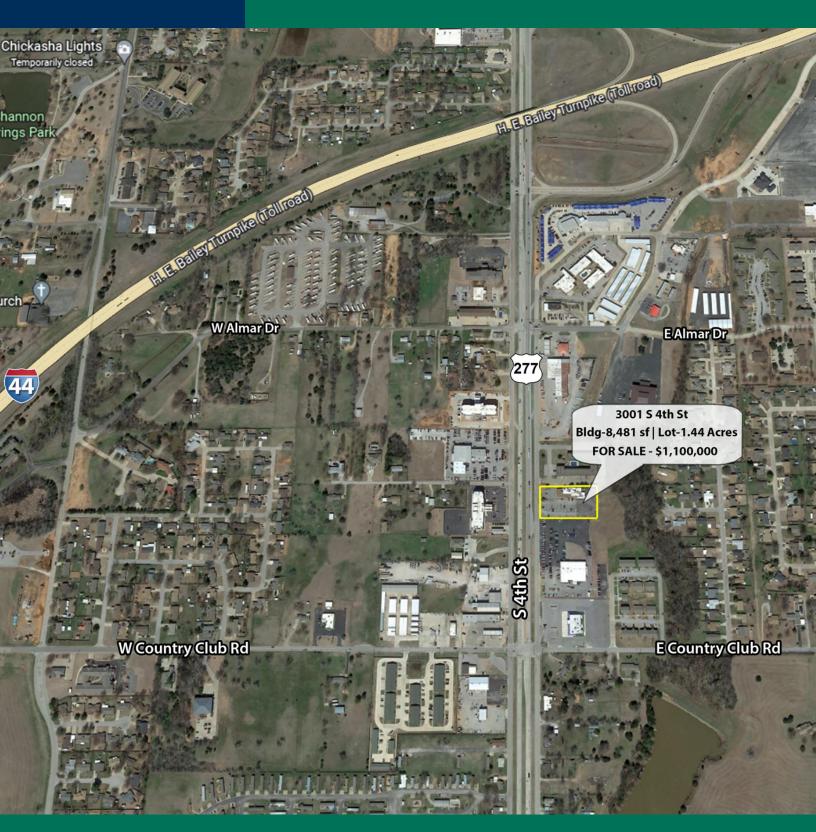

### Former Western Sizzlin

3001 S 4th Street, Chickasha, OK 73018

#### **OFFERING SUMMARY**

Sale Price: \$1,100,000

Lot Size: 62,725 SF

(1.44 Acres)

Building Size: 8,481 SF

Price / SF - Lot: \$17.54 psf

Year Built: 1982

Zoning: C-1 Local Commercial

#### **PROPERTY OVERVIEW**

Located just south of I-44 in Chickasha, the former Western Sizzlin' Restaurant is 8,481 SF situated on 1.44 acres. The property faces Highway 81/277 with an impressive 14,600 VPD, in addition to the traffic coming off of the interstate. Built in 1982 the property includes a 22' pylon that is visible from the interstate,