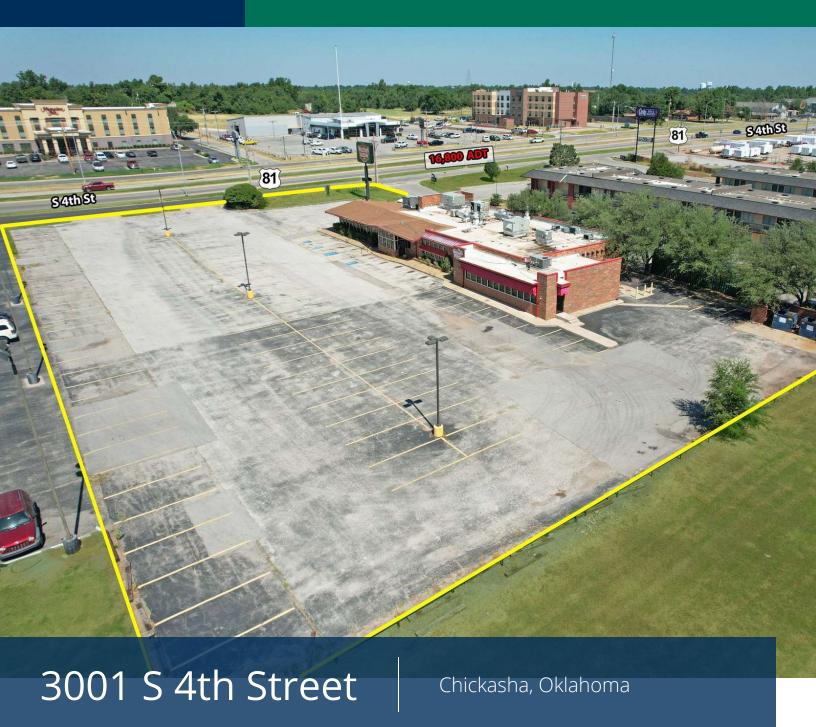

### Former Western Sizzlin

3001 S 4th Street, Chickasha, OK 73018

#### **OFFERING SUMMARY**

Sale Price: \$1,100,000

Lot Size: 62,725 SF

(1.44 Acres)

Building Size: 8,481 SF

Price / SF - Lot: \$17.54 psf

Year Built: 1982

Zoning: C-1 Local Commercial

#### **PROPERTY OVERVIEW**

Located just south of I-44 in Chickasha, the former Western Sizzlin' Restaurant is 8,481 SF situated on 1.44 acres. The property faces Highway 81/277 with an impressive 14,600 VPD, in addition to the traffic coming off of the interstate. Built in 1982 the property includes a 22' pylon that is visible from the interstate,